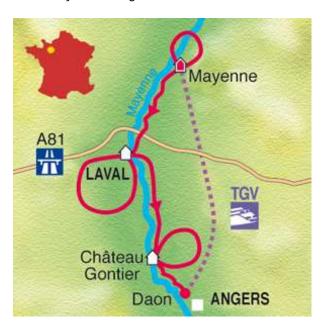

|  |  |  |  |  |
| Low season                                                     | 425€ |                                   |  |  |  |  |  |
| Bicycle rental adult                                           | 90€  |                                   |  |  |  |  |  |
| Helmet rental child                                            | 55€  |                                   |  |  |  |  |  |
| TOTAL                                                          |      |                                   |  |  |  |  |  |
| Other conditions                                               |      |                                   |  |  |  |  |  |
| Holidays from late March to early November. Arrivals: everyday |      | Duration and timing of the offer. |  |  |  |  |  |





#### The old Ardèche steam train trail by bike: the ""Dolce Via" – 8 days / 7 nights

**Description of the offer** 

#### What does this offer include?

- 1. Accommodation is half-board, in 2 and 3 star hotels or 3 'épis' guest houses.
- 2. Detailed road-book and maps are provided
- 3. We provide technical and logistical support.
- 4. Baggage transfers are organised by us.
- 5. This holiday includes the return transfer from Les Ollières to Lamastre.





## Region / Country: Ródano-Alpes/France

The trip begins with a ride along the route of the old steam train which used to link Lamastre with Le Cheylard through the mountains of the Ardèche department. Then, after going from one valley to the next, you cycle alongside the turbulent River Eyrieux. Numerous traces of the engineers' work