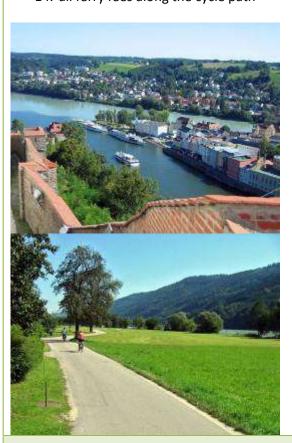

#### On the way along the most favourite river cycle path – 8 days / 7 nights

#### **Description of the offer**

The Danube Cycle Path is one of the most popular and most beautiful cycling route in Europe. The Danube Cycle Path is easy to handle even for less ambitious cyclists and also makes sure that the whole family will enjoy it.