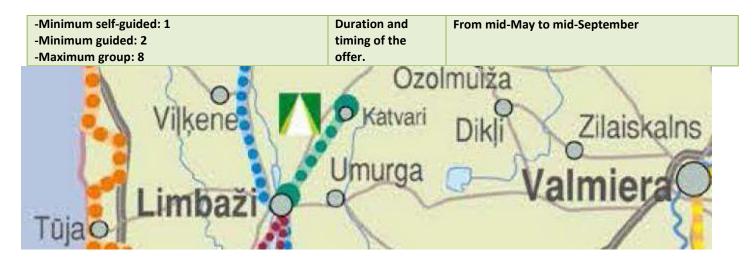

## La Parenzana – 5 days / 4 nights

**Greenway name:** Parenzana Greenway

Region / Country: Croatia, Slovenia & Italy