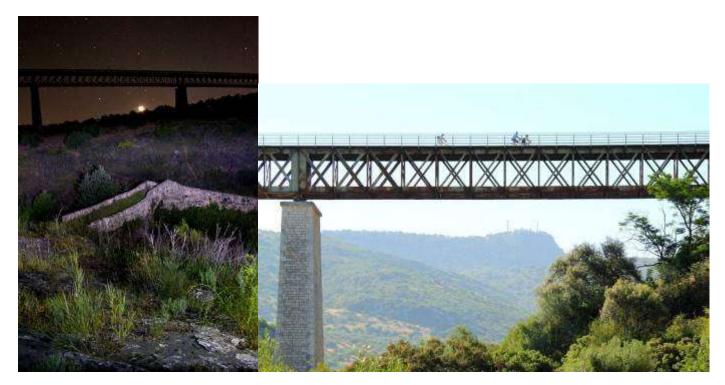

**Greenways** are independent non-motorized routes, mainly using disused railways and canal towpaths. Safe, accessible and very attractive, they provide easy access to areas of outstanding natural beauty (e.g. mountainous areas, by way of tunnels and viaducts). There are thousands of kilometres of greenways in Europe with a great potential for development, and they are a very useful tool for the development of tourism in rural areas.