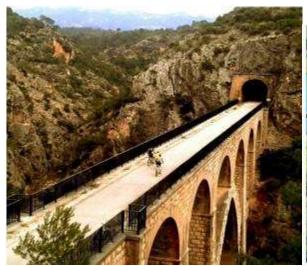

**Greenways** are independent non-motorized routes, mainly using disused railways and canal towpaths. Safe, accessible and very attractive, they provide easy access to areas of outstanding natural beauty (e.g. mountainous areas, by way of tunnels and viaducts). There are thousands of kilometres of greenways in Europe with a great potential for development, and they are a very useful tool for the development of tourism in rural areas.