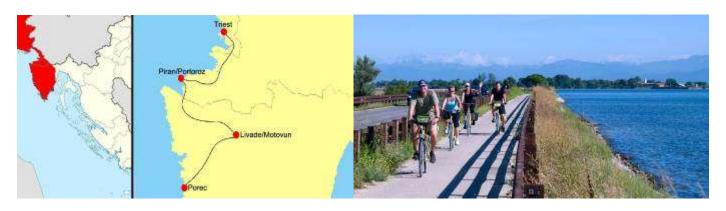

## Description of the offer

#### Day 3. From Laval to Château-Gontier

38,2 km with total uphill 100 m (level 2/5). Duration around 3hrs. After an incursion through the 'Ville d'Art et d'Histoire' of Laval you return to the tarnquil pleasures of the Mayenne riverside, all calm waters, dreamy romantic dwellings and equine parks... And there are a number of more worldly but equally enjoyable places to stop and eat along the way. Dinner and night in lovely 3 star hotel in verdant scenery and with its own pool.