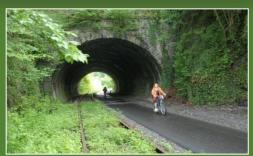

**Greenways** are independent non-motorized routes, mainly using disused railways and canal towpaths. Safe, accessible and very attractive, they provide easy access to areas of outstanding natural beauty (e.g. mountainous areas, by way of tunnels and viaducts). There are thousands of kilometres of greenways in Europe with a great potential for development, and they are a very useful tool for the development of tourism in rural areas.