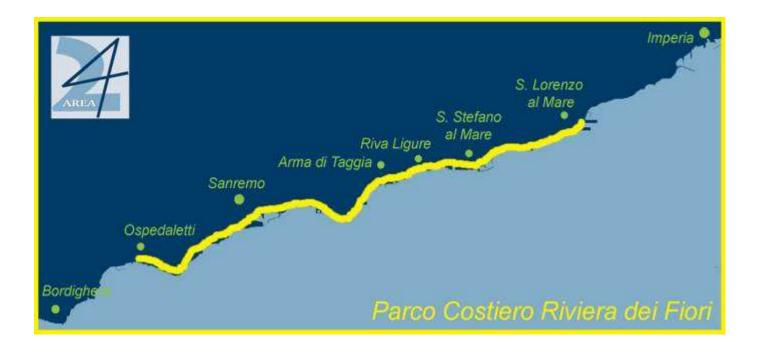

#### The lands of the Ancient Republic of Venice 8 days / 7 nights

**Greenway name:** Parenzana Greenway

Region / Country: Croatia, Slovenia & Italy