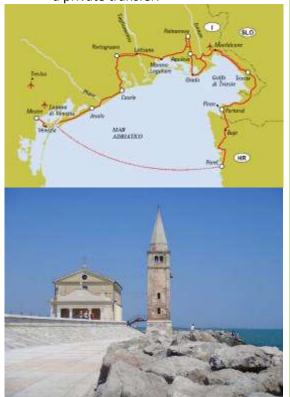

## Description of the offer

#### Day 1. Arrival at the hotel in Moulay.

Arrival late afternoon in Moulay. Settling in in your room. Dinner and night in charming 3 star hotel with its own pool.

#### Day 2. From Moulay to Laval along the towpath

Region / Country: Pays de la Loire/France

33.6 km with total uphill 50 m (level 2/5). Duration around 2hrs45. The entire ride today is along the towpath. The way is punctuated by the passage of frequent locks. As your guesthouse is on the heights of Laval, you have to go right through the town to get there. Not really a bind when the town is so delightful... Evening meal and night in pretty manor guesthouse in a seven acre garden.