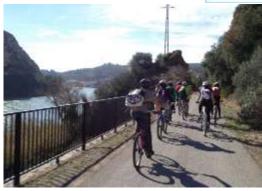

#### On the way along the most favourite river cycle path – 8 days / 7 nights

#### **Description of the offer**

The Danube Cycle Path is one of the most popular and most beautiful cycling route in Europe. The Danube Cycle Path is easy to handle even for less ambitious cyclists and also makes sure that the whole family will enjoy it.