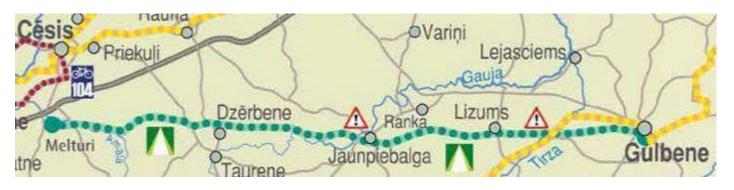

|

| TOTAL                   |               |                               |  |
|-------------------------|---------------|-------------------------------|--|
| Other conditions        |               |                               |  |
| -Minimum self-guided: 1 | Duration and  | From mid-May to mid-September |  |
| -Minimum guided: 2      | timing of the |                               |  |
| -Maximum group: 8       | offer.        |                               |  |

Date of information: 03.03.2016

\*Note: Info from Provider



Complete Latvian Greenways and signposted cycling route map can be downloaded at <a href="https://www.greenways.lv">www.greenways.lv</a>







|                                                                                                                                                                                                                                                                 | 1                                         | Mazirbe -Sīkrags                                                                                                                                                                                                                                                                                | ;