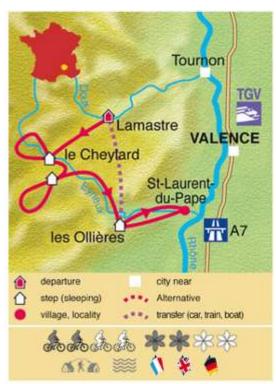

|      |                                   |  |  |  |  |  |
| Other conditions                                               |      |                                   |  |  |  |  |  |
| Holidays from late March to early November. Arrivals: everyday |      | Duration and timing of the offer. |  |  |  |  |  |





#### The old Ardèche steam train trail by bike: the ""Dolce Via" – 8 days / 7 nights

**Description of the offer** 

#### What does this offer include?

- 1. Accommodation is half-board, in 2 and 3 star hotels or 3 'épis' guest houses.
- 2. Detailed road-book and maps are provided
- 3. We provide technical and logistical support.
- 4. Baggage transfers are organised by us.
- 5. This holiday includes the return transfer from Les Ollières to Lamastre.





## Region / Country: Ródano-Alpes/France

The trip begins with a ride along the route of the old steam train which used to link Lamastre with Le Cheylard through the mountains of the Ardèche department. Then, after going from one valley to the next, you cycle alongside the turbulent River Eyrieux. Numerous traces of the engineers' work remain, and the scenery is simply superb. It's a really different way to see the mountains of the Ardèche, the Boutières, and the typical Ardèche valleys, whilst giving new purpose to the superb railway heritage, today abandoned.

The route, with its gentle slopes, is ideal for cycle tourists. But as the paths are not surfaced, country bikes (hybrids) are recommended.\*

#### Description:

#### Day 1. Arrival in Lamastre.

Things to see: The Gorges of th