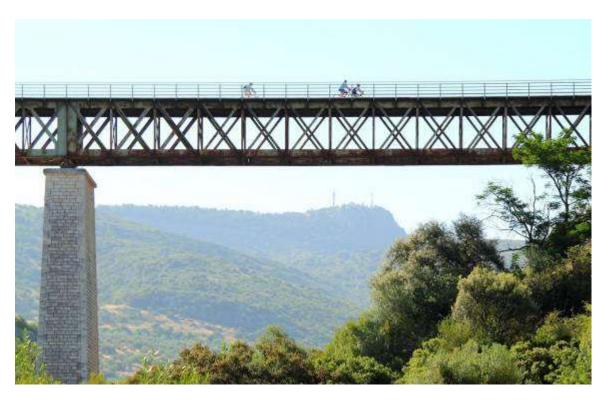

**Greenways** are independent non-motorized routes, mainly using disused railways and canal towpaths. Safe, accessible and very attractive, they provide easy access to areas of outstanding natural beauty (e.g. mountainous areas, by way of tunnels and viaducts). There are thousands of kilometres of greenways in Europe with a great potential for development, and they are a very useful tool for the development of tourism in rural areas.