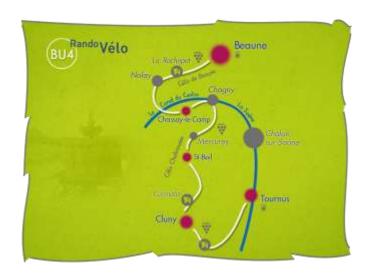

#### What does this offer include?

#### **Description of the offer**

1. 6 nights in cyclists friendly hotels and guesthouses incl. breakfast

Description:

your own today)

2. 6 dinners at selected restaurants

#### Day 1: Passau - gorgeous city at the confluence of three rivers.

(excl. beverages)

Your guide will pick you up from Munich and take you to Passau. Any meeting place in Munich is possible. Later that day, you will meet the other group members at a Bavarian restaurant. Here, your guides will have organised a table in the beer garden.