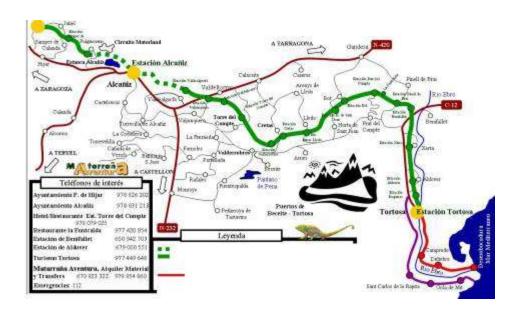

#### Day 4. From Le Cheylard to Saint Barthélémy le Meil.

20 km with total uphill 170 metres. Level 2/5. Duration around 2hrs 30. The morning is spent in the town of Le Cheylard. You may like to visit the "Arche des Métiers" the "Ark of trades"-industry science and technology as you have perhaps never seen them - in the centre of La Cheylard. (You will have received a token you can use for this visit.) In the afternoon you cycle to Saint Barthélémy le Meil, by following the river downstream. You'll see several watermills with millraces supplied by the river. And you might like to enjoy a dip in the pool of Saint Barthélémy le Meil (open 1st July - 31st August from 13.00 hours to 18.00hrs. Evening meal and night in B+B in a real farmhouse.

#### Day 5. Around Saint Barthélémy le Meil.

7,5km with total uphill 515 metres. Level 3/5. Duration about 3 hrs. 30. Today you go up to the plateau of Mézilhac. From there you can admire splendid views over the extinct volcanoes of Mont Mézenc and Le Gerbier des Joncs, both in the Massif Central mountain range. In fine dry weather you can see Mont Ventoux 150 km away and even the distant Mont Blanc. Dinner and night at the guesthouse.

#### Day 6. From Saint Barthélémy le Meil to Les Ollières.

18.7 km with total uphill 50 metres. Level 2/5. Duration around 2 hrs. You descend the Valley of the Eyrieux to come to the former railway track. This is certainly the wildest countryside traversed by the old railway. Sometimes the going is rough and you have to dismount and walk a little. Mouthwatering! Dinner and night in guesthouse with pool.