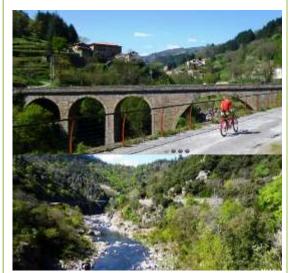

hill 250 metres. Dinner and night at the hotel.

#### Day 4. From Le Cheylard to Saint Barthélémy le Meil.

20 km with total uphill 170 metres. Level 2/5. Duration around 2hrs 30. The morning is spent in the town of Le Cheylard. You may like to visit the "Arche des Métiers" the "Ark of trades"-industry science and technology as you have perhaps never seen them - in the centre of La Cheylard. (You will have received a token you can use for this visit.) In the afternoon you cycle to Saint Barthélémy le Meil, by following the river downstream. You'll see several watermills with millraces supplied by the river. And you might like to enjoy a dip in the pool of Saint Barthélémy le Meil (open 1st July - 31st August from 13.00 hours to 18.00hrs. Evening meal and night in B+B in a real farmhouse.



#### Day 5. Around Saint Barthélémy le Meil.

7,5km with total uphill 515 metres. Level 3/5. Duration about 3 hrs. 30. Today you go up to the plateau of Mézilhac. From there you can admire splendid views over the extinct volcanoes of Mont Mézenc and Le Gerbier des Joncs, both in the Massif Central mountain range. In fine dry weather you can see Mont Ventoux 150 km away and even the distant Mont Blanc. Dinner and night at the guesthouse.

#### Day 6. From Saint Barthélémy le Meil to Les Ollières.

18.7 km with total uphill 50 metres. Level 2/5. Duration around 2 hrs. You descend the Valley of the Eyrieux to come to the former railway track. This is certainly the wildest countryside traversed by the old railway. Sometimes the going is rough and you have to dismount and walk a little. Mouth