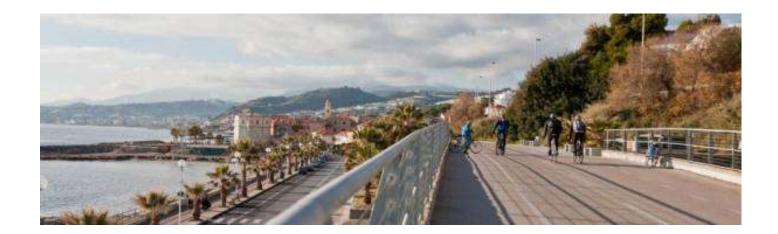

**Greenways** are independent non-motorized routes, mainly using disused railways and canal towpaths. Safe, accessible and very attractive, they provide easy access to areas of outstanding natural beauty (e.g. mountainous areas, by way of tunnels and viaducts). There are thousands of kilometres of greenways in Europe with a great potential for development, and they are a very useful tool for the development of tourism in rural areas.