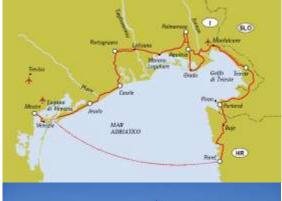

#### Day 1: Schärding

Individual arrival in the charming Baroque city.

#### Day 2: Schärding - Upper Danube Valley (approx. 50 km)

Today you follow the river Inn and reach quickly the cathedral city Passau. From here you follow the Danube to your overnight stop in Kramesau, Niederanna or Wesenufer. In Passau you also have the possibility to shorten a part of the day's ride by boat (mid-April till early October possible, by your own).

#### Day 3: Upper Danube Valley - Ottensheim (approx. 50 km)

Today a scenic highlight is the great "Schlögener Donauschlinge" (Danube loop of Schlögen). Then you continue on via Aschach to Ottensheim with its historical market core.

#### Day 4: Ottensheim - Wallsee (approx. 55 km)

After a few kilometres you reach Linz. Continue on to your today's destination Wallsee.

#### Day 5: Wallsee - Marbach/Maria Taferl (approx. 58 km)

Via Ardagger you reach Grein. At the ancient Roman town of Ybbs, it will be replaced by the lovely scenery of the Nibelungengau and you cycle further to Marbach, where the pilgrimage church of Maria Taferl is already visible from far away.

#### Day 6: Marbach/Maria Taferl - Spitz (approx. 35 km)

Today you only have a short bike ride ahead. Therefore you have plenty of time to enjoy the numerous cultural and scenic highlights. From Melk (with the world-famous Benedictine monastery) probably the most beautiful Danube section of our journey starts here — the Wachau with its many romantic places. Accommodation directly in the Wachau.

#### Day 7: Spitz - Tulln/surroundings (approx. 58 km)

Today you cycle through the Wachau to Krems. The old town with its arcaded courts, cafes and cosy outdoor restaurants invites you to a long break, before you pass Göttweig and reach Tulln/surroundings.

#### Day 8: Tulln/surroundings - Vienna (approx. 36 km)

Directly along the bike path you cycle to the city of Vienna.