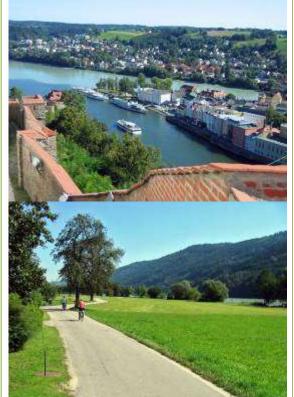

#### On the way along the most favourite river cycle path – 8 days / 7 nights

#### **Description of the offer**

The Danube Cycle Path is one of the most popular and most beautiful cycling route in Europe. The Danube Cycle Path is easy to handle even for less ambitious cyclists and also makes sure that the whole family will enjoy it.

#### Day 2: Schärding - Upper Danube Valley (approx. 50 km)

Today you follow the river Inn and reach quickly the cathedral city Passau. From here you follow the Danube to your overnight stop in Kramesau, Niederanna or Wesenufer. In Passau you also have the possibility to shorten a part of the day's ride by boat (mid-April till early October possible, by your own).