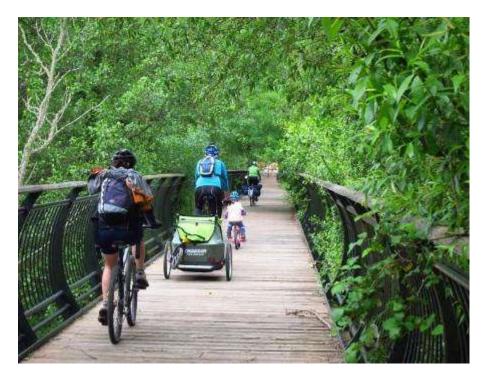

**Greenways** are independent non-motorized routes, mainly using disused railways and canal towpaths. Safe, accessible and very attractive, they provide easy access to areas of outstanding natural beauty (e.g. mountainous areas, by way of tunnels and viaducts). There are thousands of kilometres of greenways in Europe with a great potential for development, and they are a very useful tool for the development of tourism in rural areas.