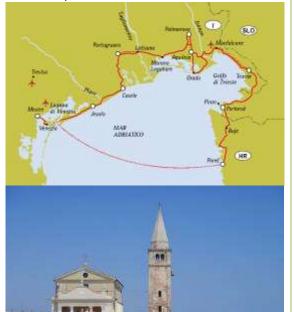

#### Day 1: Schärding

Individual arrival in the charming Baroque city.

#### Day 2: Schärding - Upper Danube Valley (approx. 50 km)

Today you follow the river Inn and reach quickly the cathedral city Passau. From here you follow the Danube to your overnight stop in Kramesau, Niederanna or Wesenufer. In Passau you also have the possibility to shorten a part of the day's ride by boat (mid-April till early October possible, by your own).

#### Day 3: Upper Danube Valley - Ottensheim (approx. 50 km)

Today a scenic highlight is the great "Schlögener Donauschlinge" (Danube loop of Schlögen). Then you continue on via Aschach to Ottensheim with its historical market core.

#### Day 4: Ottensheim - Wallsee (approx. 55 km)

After a few kilometres you reach Linz. Continue on to your today's destination Wallsee.

#### Day 5: Wallsee - Marbach/Maria Taferl (approx. 58 km)

Via Ardagger you reach Grein. At the ancient Roman town of Ybbs, it will be replaced by the lovely scenery of the Nibelungengau and you cycle further to Marbach, where the pilgrimage church of Maria Taferl is already visible from far away.

#### Day 6: Marbach/Maria Taferl - Spitz (approx. 35 km)

Today you only have a short bike ride ahead. Therefore you have plenty of time to enjoy the numerous cultural and scenic highlights. From Melk (with the world-famous Benedictine monastery) probably the most beautiful Danube section of our journey starts here — the Wachau with its many romantic places. Accommodation directly in the Wachau.

#### Day 7: Spitz - Tulln/surroundings (approx. 58 km)

Today you cycle through the Wachau to Krems. The old town with its arcaded courts, cafes and cosy outdoor restaurants invites you to a long break, before you pass Göttweig and reach Tulln/surroundings.

#### Day 8: Tulln/surroundings - Vienna (approx. 36 km)

Directly along the bike path you cycle to the city of Vienna.