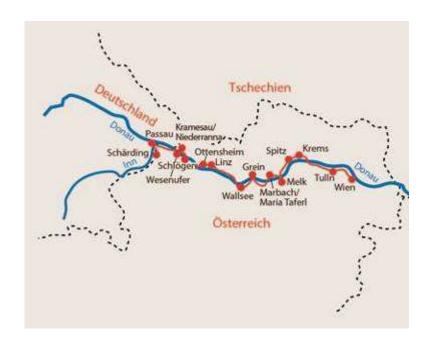

#### **AUSTRIA**

#### On the way along the most favourite river cycle path – 8 days / 7 nights

## Region / Country: Upper Austria/Austria

#### Day 1: Schärding

Individual arrival in the charming Baroque city.

#### Day 2: Schärding - Upper Danube Valley (approx. 50 km)

Today you follow the river Inn and reach quickly the cathedral city Passau. From here you follow the Danube to your overnight stop in Kramesau, Niederanna or Wesenufer. In Passau you also have the possibility to shorten a part of the day's ride by boat (mid-April till early October possible, by your own).

#### Day 3: Upper Danube Valley - Ottensheim (approx. 50 km)

Today a scenic highlight is the great "Schlögener Donauschlinge" (Danube loop of Schlögen). Then you continue on via Aschach to Ottensheim with its historical market core.

#### Day 4: Ottensheim - Wallsee (approx. 55 km)

After a few kilometres you reach Linz. Continue on to your today's destination Wallsee.

#### Day 5: Wallsee - Marbach/Maria Taferl (approx. 58 km)

Via Ardagger you reach Grein. At the ancient Roman town of Ybbs, it will be replaced by the lovely scenery of the Nibelungengau and you cycle further to Marbach, where the pilgrimage church of Maria Taferl is already visible from far away.

#### Day 6: Marbach/Maria Taferl - Spitz (approx. 35 km)

Today you only have a short bike ride ahead. Therefore you have plenty of time to enjoy the numerous cultural and scenic highlights. From Melk (with the world-famous Benedictine monastery) probably the most beautiful Danube section of our journey starts here — the Wachau with its many romantic places. Accommodation directly in the Wachau.

#### Day 7: Spitz - Tulln/surroundings (approx. 58 km)

Today you cycle through the Wachau to Krems. The old town with its arcaded courts, cafes and cosy outdoor restaurants invites you to a long break, before you pass Göttweig and reach Tulln/surroundings.

#### Day 8: Tulln/surroundings - Vienna (approx. 36 km)

Directly along the bike path you cycle to the city of Vienna.