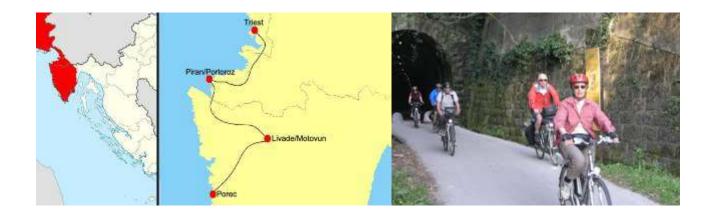

## Description of the offer

#### Day 3. From Laval to Château-Gontier

38,2 km with total uphill 100 m (level 2/5). Duration around 3hrs. After an incursion through the 'Ville d'Art et d'Histoire' of Laval you return to the tarnquil pleasures of the Mayenne riverside, all calm waters, dreamy romantic dwellings and equine parks... And there are a number of more worldly but equally enjoyable places to stop and eat along the way. Dinner and night in lovely 3 star hotel in verdant scenery and with its own pool.