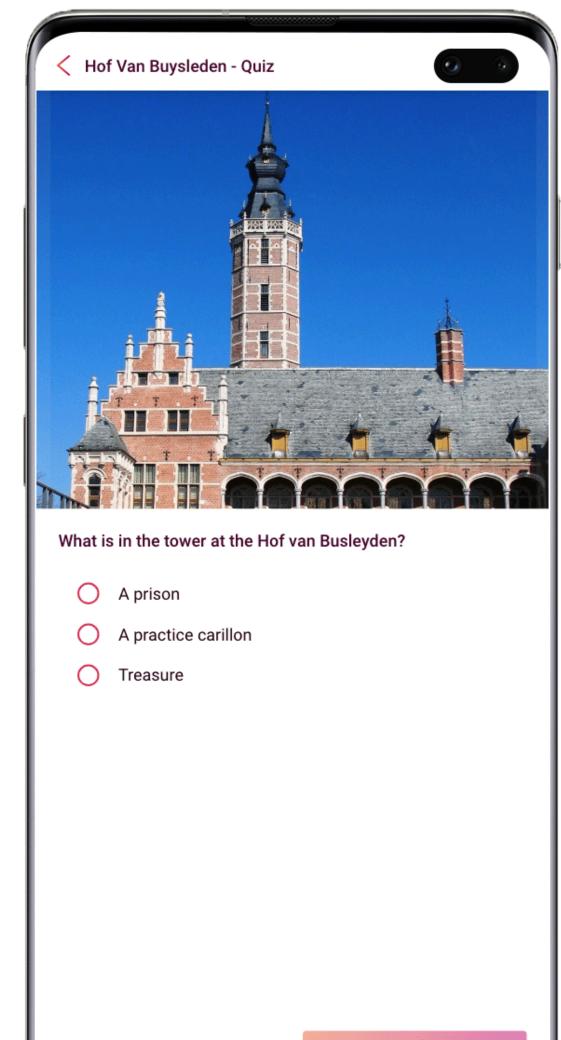

rs and let a new wind blow. The Burgundian century stood for wealth, creativity and refinement. A new renaissance radiated across the whole of Europe.

Mechelen was the capital of this empire and was an irresistible attractive force to influential thinkers, makers and doers of that era. Prominent people such as Charles the Bold, Charles V, Thomas More, Gerardus Mercator and Rembert Dodoens. Hof van Busleyden, a stately city palace in the heart of Mechelen, introduces you to that priceless heritage. You'll feel the Burgundian court culture as if you were there, in between the authentic masterpieces of Flemish and other masters. Hof van Busleyden looks back to that glorious history of the city, and thinks about days to come.





**Immersive content** 

Quizzes

### Location-based

Quizzes



 $\rightarrow$ 

NEXT QUESTION



### First Augmented Route: Mechelen/Diest Launch: Summer 2019 Today: Live sneak preview of the beta!



Co-funded by the COSME programme of the European Union







### **Summer 2019**

### Launch with 30 locations!

### Combination of 360/VR, AR, Quiz, Text, Photos











**Summer 2019** 

For iOS en Android, on the App Store and Google Play!





### AUGMENTED ROUTES





ПH

H

1111

H

III

11111

III

T