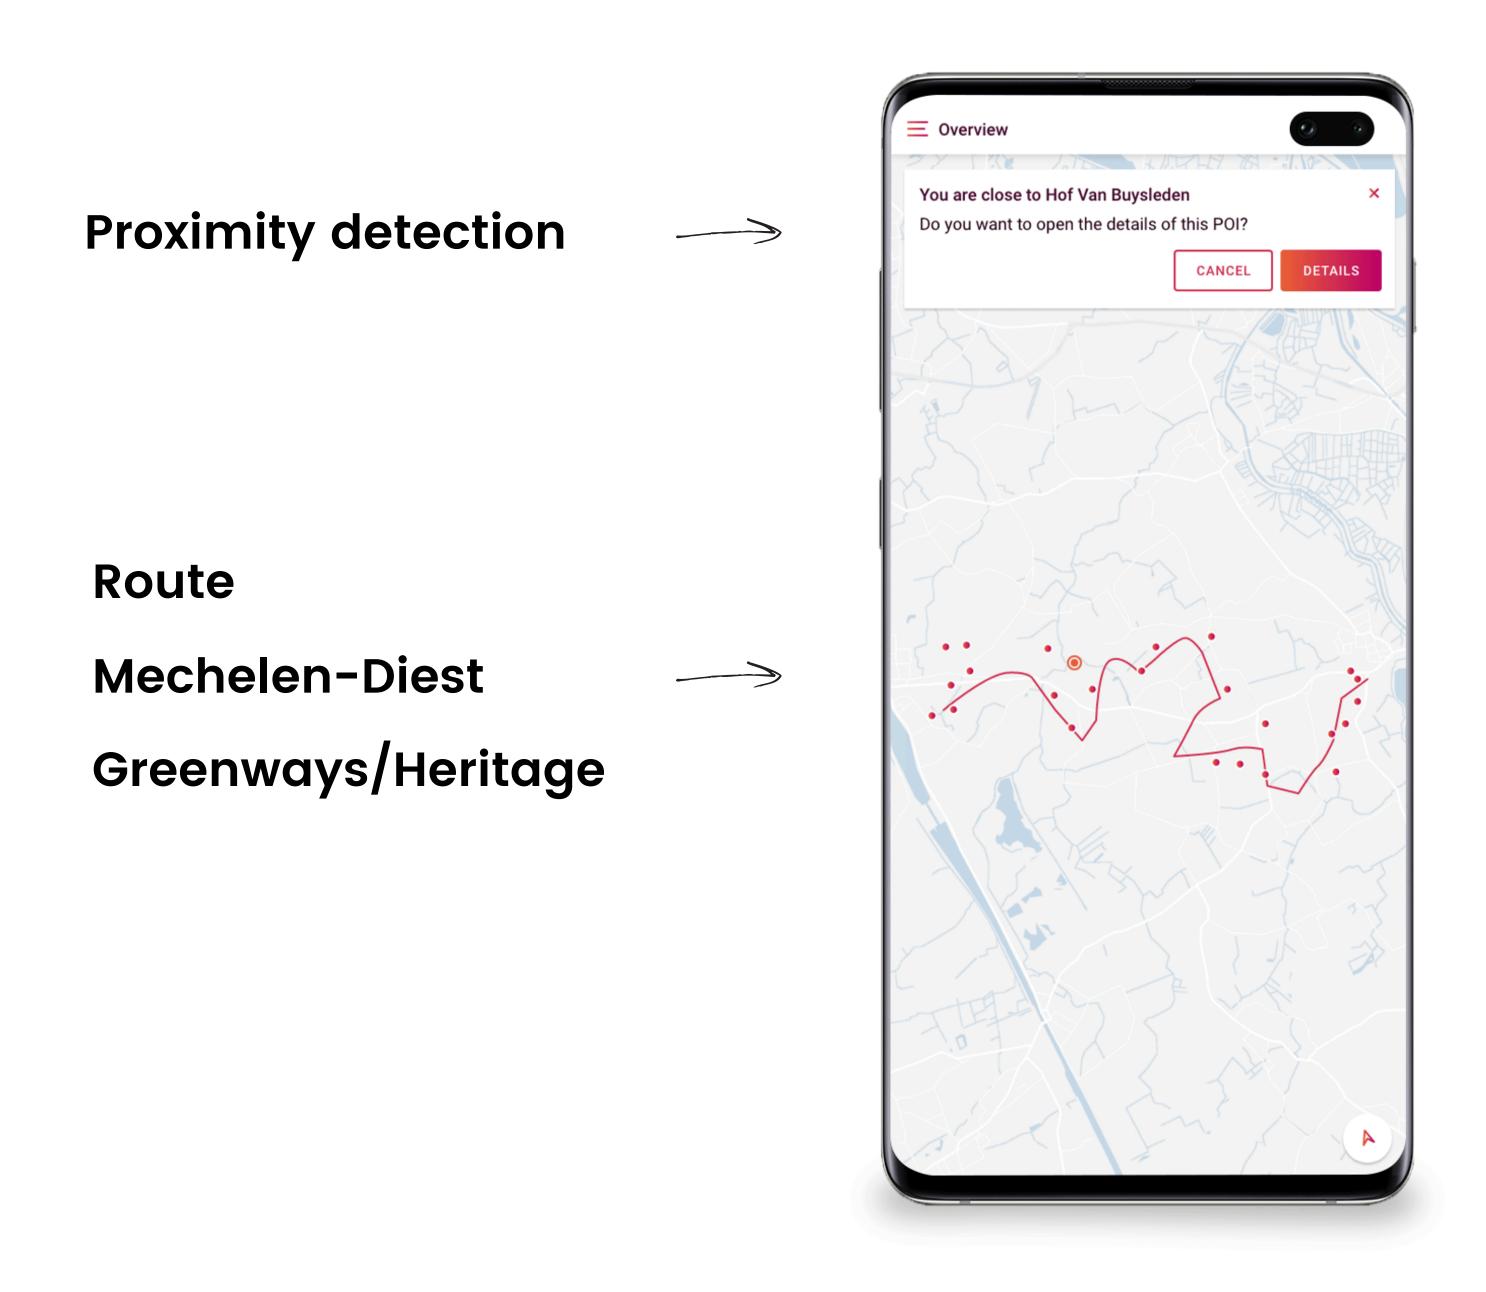

### First Augmented Route: Mechelen/Diest Launch: Summer 2019 Today: Live sneak preview of the beta!

Co-funded by the COSME programme of the European Union

### Launch with 30 locations!