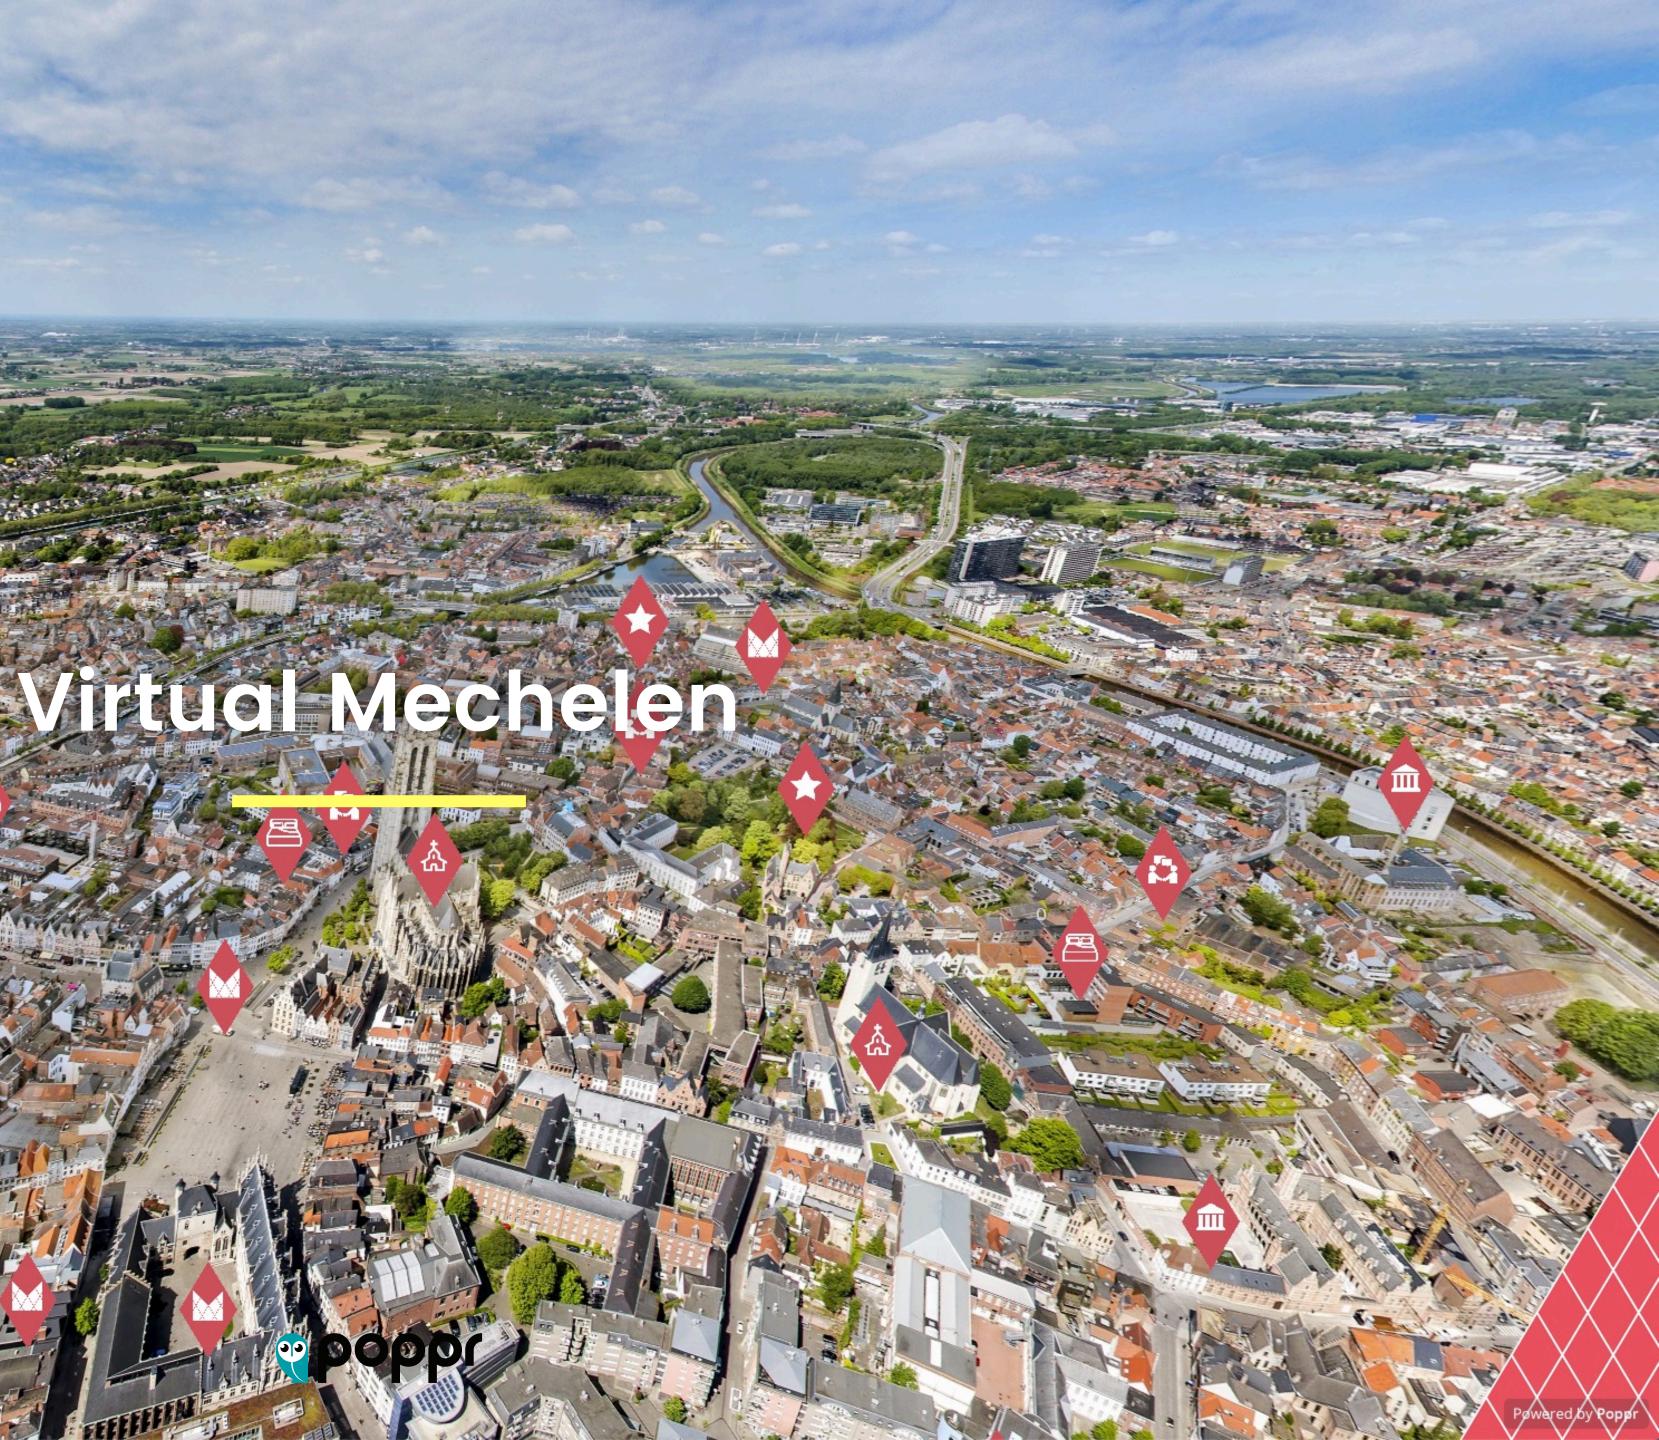

### First Augmented Route: Mechelen/Diest Launch: Summer 2019 Today: Live sneak preview of the beta!

Co-funded by the COSME programme of the European Union

### Launch with 30 locations!