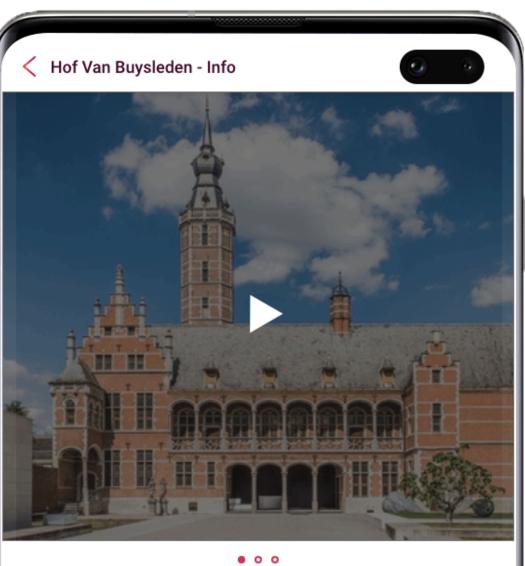

### Photo / Video / Text

From 1384 up to 1530 Flanders lived through its very own Golden Age. The Burgundians ruled over Flanders and let a new wind blow. The Burgundian century stood for wealth, creativity and refinement. A new renaissance radiated across the whole of Europe.

Mechelen was the capital of this empire and was an irresistible attractive force to influential thinkers, makers and doers of that era. Prominent people such as Charles the Bold, Charles V, Thomas More, Gerardus Mercator and Rembert Dodoens. Hof van Busleyden, a stately city palace in the heart of Mechelen, introduces you to that priceless heritage. You'll feel the Burgundian court culture as if you were there, in between the authentic masterpieces of Flemish and other masters. Hof van Busleyden looks back to that glorious history of the city, and thinks about days to come.