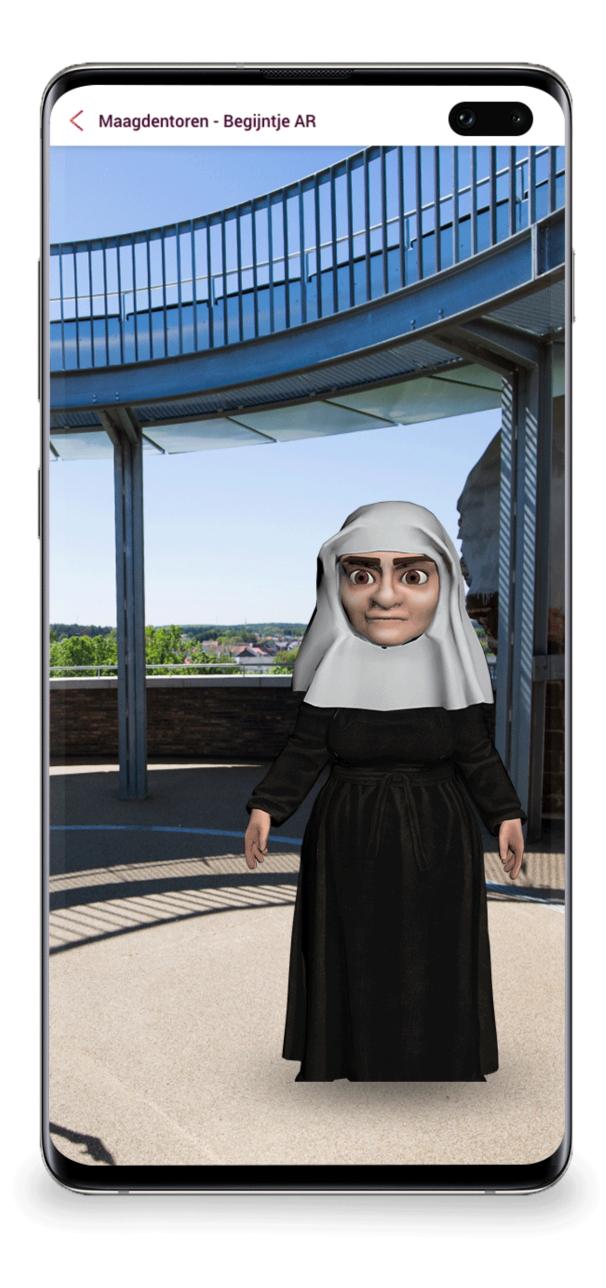

### **Augmented Reality**

### Beguin as your guide

Less scary animated.

**Immersive content** 

Foto / Audio / Video