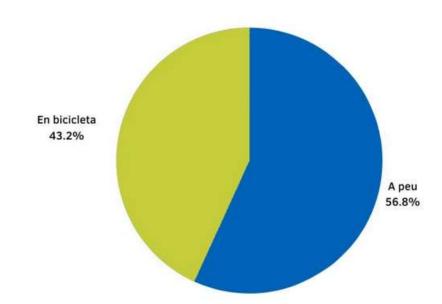

#### Comparativa d'usos a peu i en bicicleta

El 56,8% dels usos han estat a peu, mentre que el 43,2% restant ha estat en bicicleta. L'any 2022 hi ha hagut menys usos en bicicleta que respecte al 2021, però més que els anys anteriors a la pandèmia.