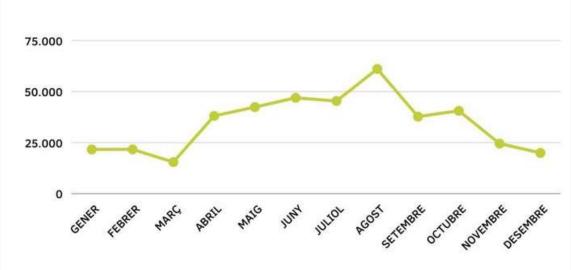

#### Evolució dels usos en bicicleta per mesos

En total, s'han registrat 415.703 usos en bicicleta a les vies verdes durant l'any 2022. La ruta que ha registrat un ús en bicicleta més alt ha estat el tram nord del Carrilet II, amb un total de 136.103 usos, coincidint amb la part de la sortida de Girona en direcció a Cassà de la Selva, un dels trams més utilitzats i amb un nucli de població més elevat. A continuació la segueixen la ruta del Ferro i del Carbó (94.558 usos) i la ruta del Tren Petit (78.625 usos).

#### Evolució dels usos a peu per mesos

Tal com es pot observar en el gràfic, l'evolució del nombre d'usuaris a peu és més estable al llarg dels mesos que el d'usuaris en bicicleta, excepte a la ruta del Carrilet II nord, en la qual el nombre de vianants augmenta considerablement durant els mesos d'estiu.

La resta de rutes es mostren més estables quant al nombre d'usuaris a peu, cosa que demostra que aquest ús de la via verda està més directament relacionat amb la població local i amb un ús amb finalitats relacionades amb la salut i la mobilitat entre poblacions. Per això no es percep una estacionalitat tan marcada com en el cas dels ciclistes.