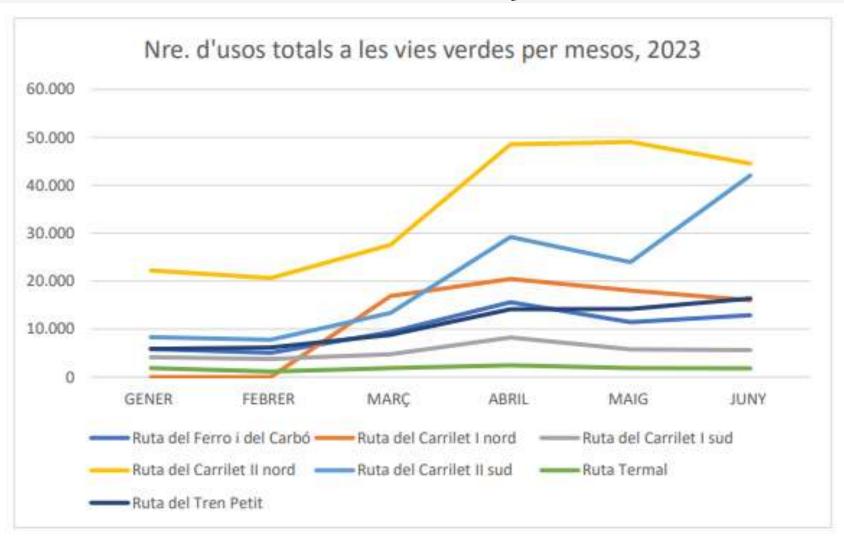

## Routes 2023

## **Uses & Economic impact**

### **GREENWAYS - January - June 2023**

| RUTA                       | A PEU   | EN BICICLETA | TOTAL   |  |
|----------------------------|---------|--------------|---------|--|
| Ruta del Carrilet II nord  | 142.501 | 70.086       | 212.587 |  |
| Ruta del Carrilet II sud   | 103.758 | 20.973       | 124.731 |  |
| Ruta del Carrilet I nord   | 34.647  | 36.779       | 71.426  |  |
| Ruta del Tren Petit        | 35.747  | 29.814       | 65.561  |  |
| Ruta del Ferro i del Carbó | 19.774  | 40.485       | 60.259  |  |
| Ruta del Carrilet I sud    | 13.729  | 18.577       | 32.306  |  |
| Ruta Termal                | 3.975   | 7.041        | 11.016  |  |
| TOTAL                      | 354.131 | 223.755      | 577.886 |  |