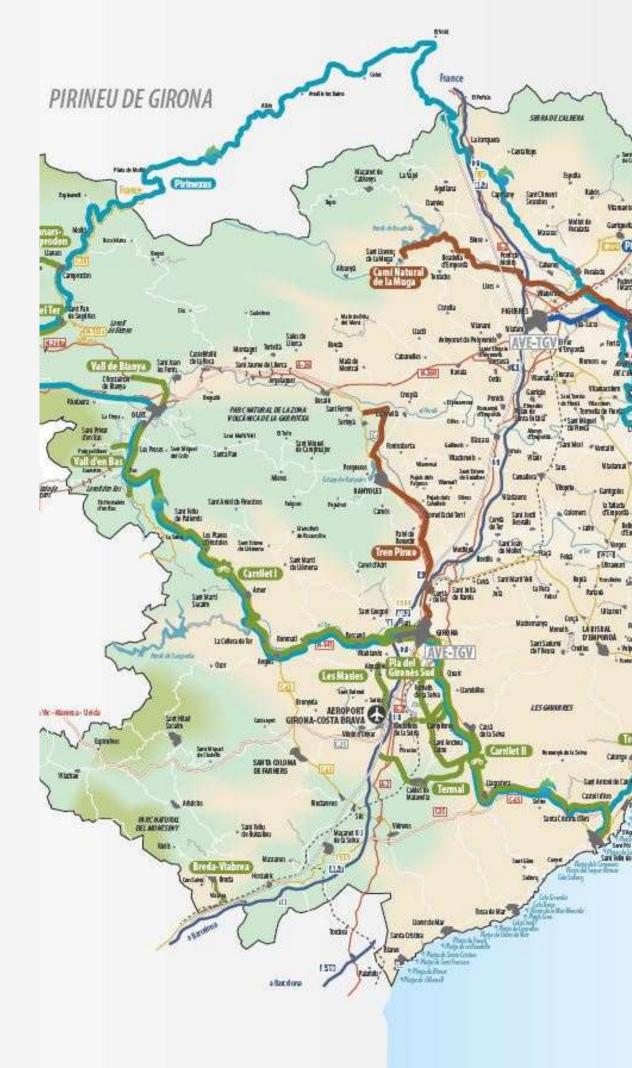

# Evolution of the cycling network, financed with external fundings:

2010-2013: PIRINEXUS : 345 km connecting Girona - France 1,65 ME 3 partners Interreg (Europe)

2022: BICITRANSCAT - PIRINEXUS LITORAL 4,6 ME 5 partners
2n part, intermodality (bike - train)
Feder - Interreg (Europe) financed 65%

4,6 ME 5 partners
Interreg
POCTEFA
BICITRANSCAT

2022: New Greenways & Cycling routes 3,5 M 12 municipalities FEDER financed 50% 7 projects - 5 for total

2024: 18 new projects / actions 3,5 M Next Generation fundings (Europe / Spain / Catalonia)