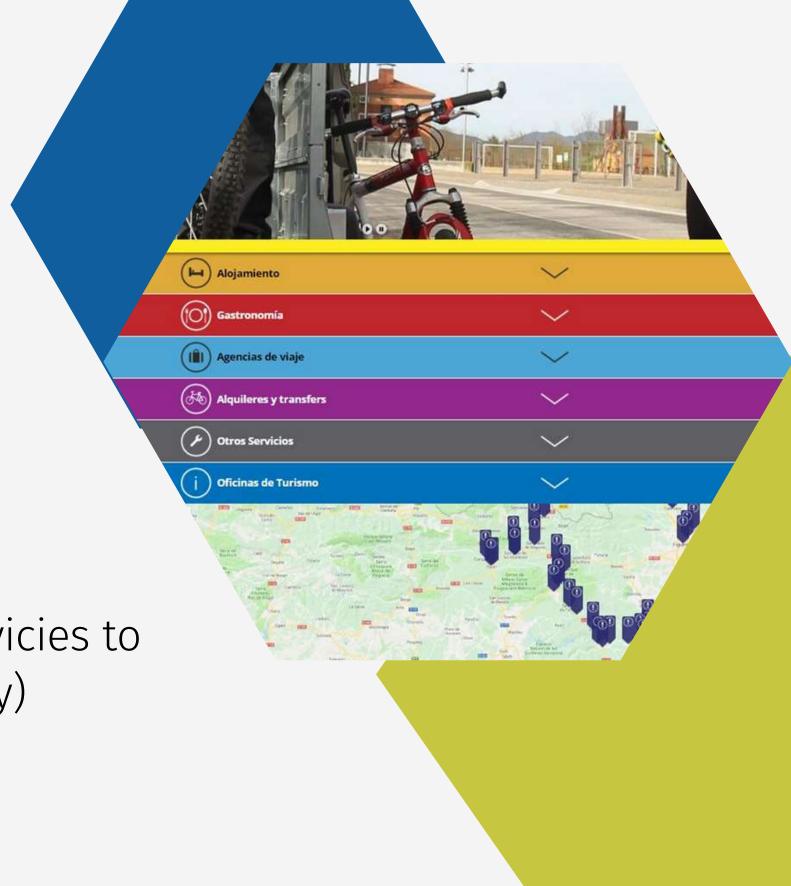

## Examples of usefull projects financed with external fundings: Tourism services: Route Planner

For 2024, information of Tourism Services for support users of GW and Pirinexus. Help for planning routes.

#### Contains:

- Routes (filter according to typologies)
- Accomodations, restaurants...
- Public transport (stations)
- PK
- Picnic areas
- Electric charges, self-repair totems, totems for selfies...

Actions with municipalities COFINANCIATION

**Services for users** 