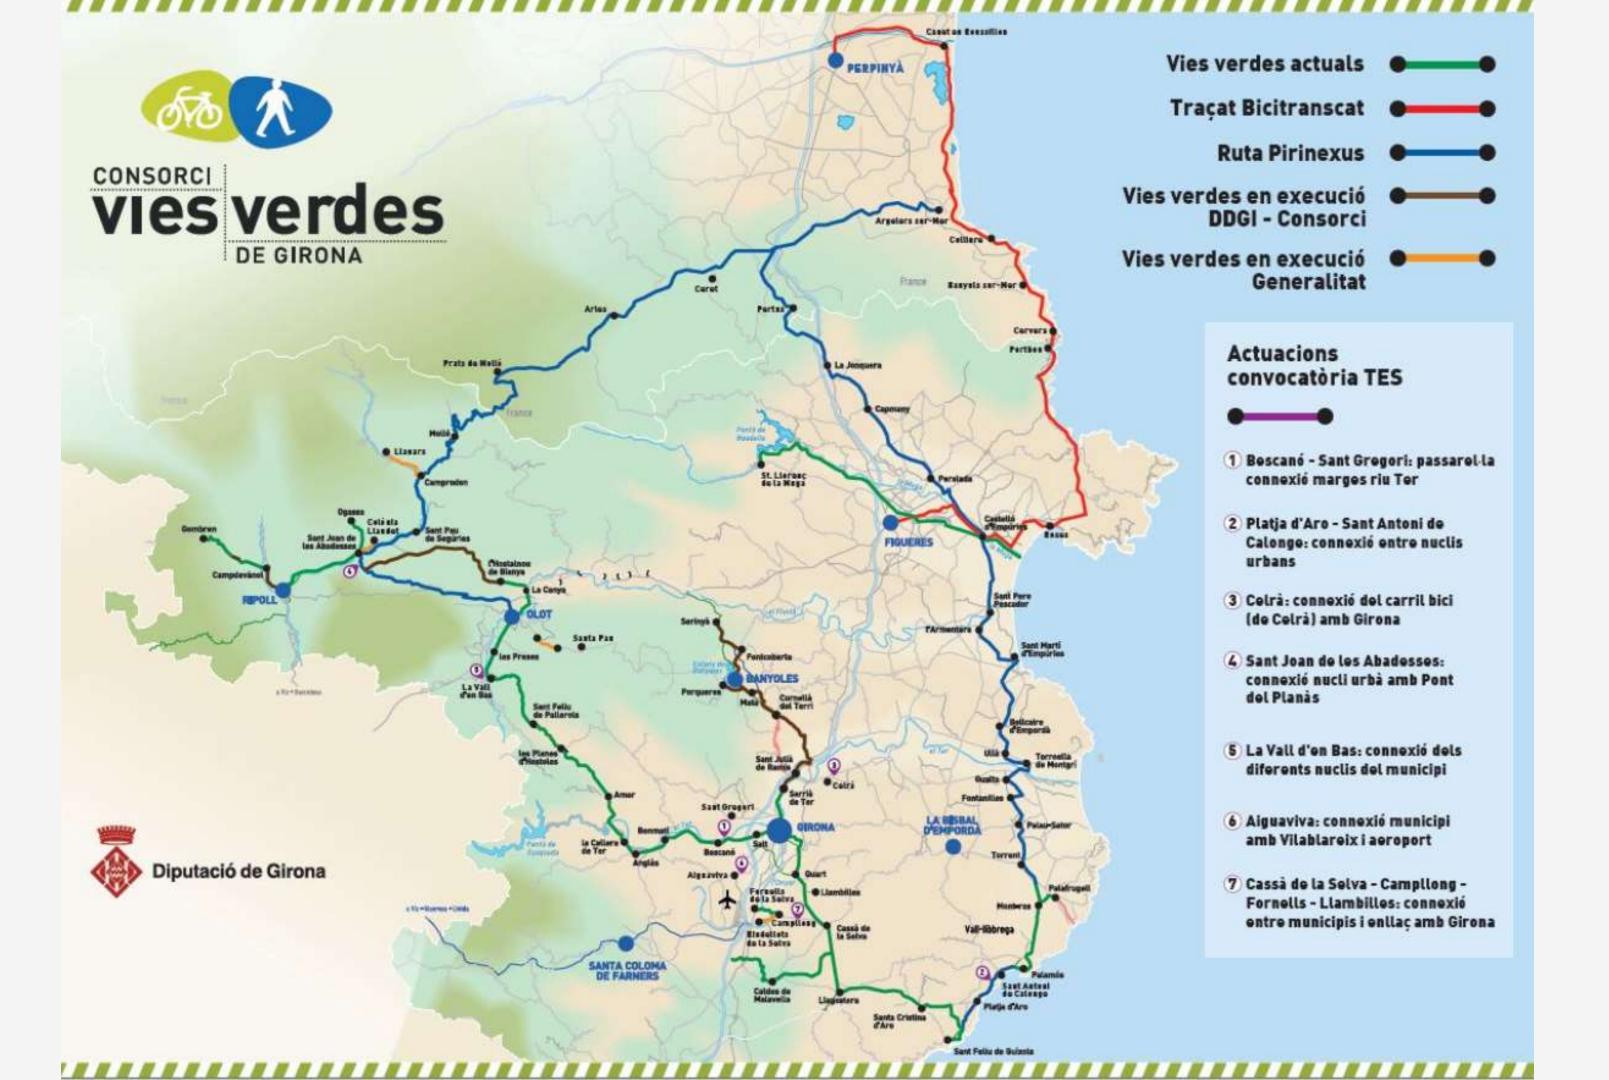

**EXTENDING THE NETWORK - Strategic Plan** 

## Routes 2023

# Evolution of the cycling network, financed with external fundings:

2010-2013: PIRINEXUS : 345 km connecting Girona - France 1,65 ME 3 partners Interreg (Europe)

2022: BICITRANSCAT - PIRINEXUS LITORAL 4,6 ME 5 partners
2n part, intermodality (bike - train)
Feder - Interreg (Europe) financed 65%

4,6 ME 5 partners
Interreg
POCTEFA
BICITRANSCAT

2022: New Greenways & Cycling routes 3,5 M 12 municipalities FEDER financed 50% 7 projects - 5 for total

2024: 18 new projects / actions 3,5 M Next Generation fundings (Europe / Spain / Catalonia)