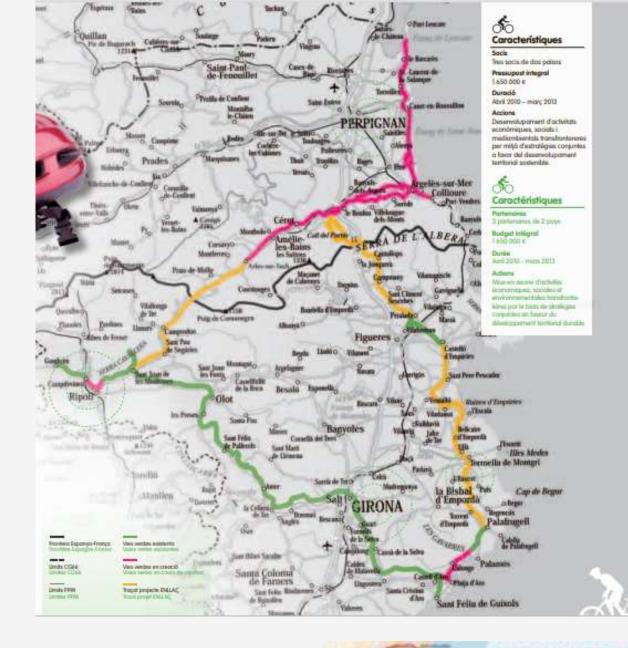

# Evolution of the cycling network, financed with external fundings:

2010-2013: PIRINEXUS : 345 km connecting Girona - France 1,65 ME 3 partners Interreg (Europe)

2022: BICITRANSCAT - PIRINEXUS LITORAL 4,6 ME 5 partners
2n part, intermodality (bike - train)
Feder - Interreg (Europe) financed 65%