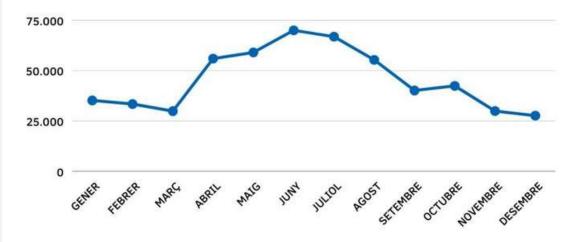

#### Evolució dels usos en bicicleta per mesos

En total, s'han registrat 415.703 usos en bicicleta a les vies verdes durant l'any 2022. La ruta que ha registrat un ús en bicicleta més alt ha estat el tram nord del Carrilet II, amb un total de 136.103 usos, coincidint amb la part de la sortida de Girona en direcció a Cassà de la Selva, un dels trams més utilitzats i amb un nucli de població més elevat. A continuació la segueixen la ruta del Ferro i del Carbó (94.558 usos) i la ruta del Tren Petit (78.625 usos).

#### Evolució dels usos a peu per mesos

Tal com es pot observar en el gràfic, l'evolució del nombre d'usuaris a peu és més estable al llarg dels mesos que el d'usuaris en bicicleta, excepte a la ruta del Carrilet II nord, en la qual el nombre de vianants augmenta considerablement durant els mesos d'estiu.

La resta de rutes es mostren més estables quant al nombre d'usuaris a peu, cosa que demostra que aquest ús de la via verda està més directament relacionat amb la població local i amb un ús amb finalitats relacionades amb la salut i la mobilitat entre poblacions. Per això no es percep una estacionalitat tan marcada com en el cas dels ciclistes.