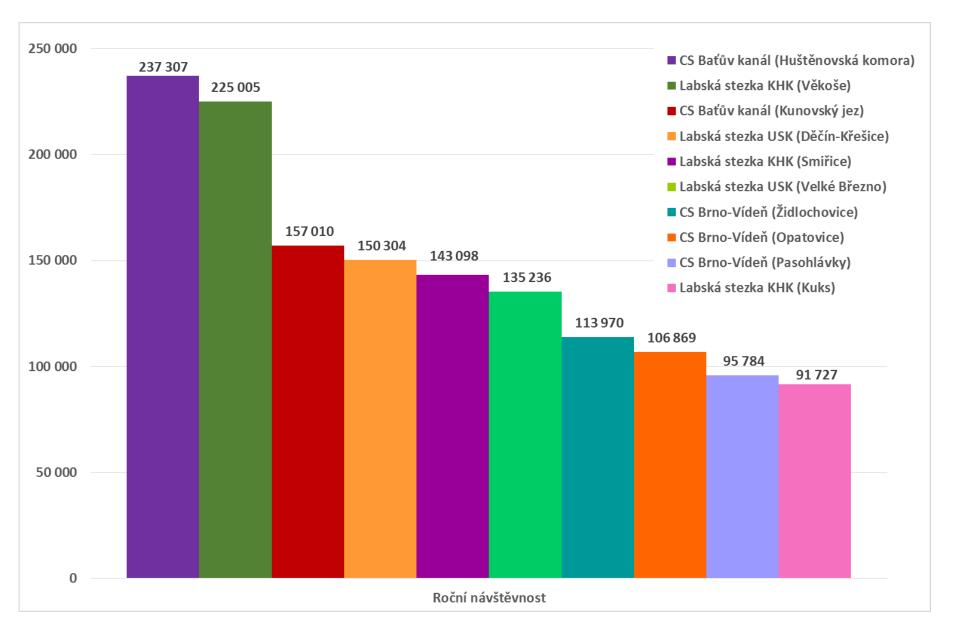

těvnost |           |             |
|-------------|---------------------|-----------|-------------|----------------------------|-----------|-------------|
|             | Všechny dny         | Prac. dny | Neprac. dny | Všechny dny                | Prac. dny | Neprac. dny |
| ČERVENÝ S.  | 2 257               | 1 337     | 920         | 32,2                       | 27,3      | 43,8        |
| MODRÝ S.    | 5 857               | 3 223     | 2 634       | 83,7                       | 65,8      | 125,4       |
| ORANŽOVÝ S. | 2 018               | 1 076     | 942         | 28,8                       | 22,0      | 44,9        |
| ČERNÝ S.    | 128                 | 30        | 98          | 6,4                        | 2,3       | 14,0        |



## Selected cycle routes and Greenways (p.a.)



### Individual trails – usage of sections





# **Financing. How Greenways/cycle routes are financed?**

#### State fund of transport infrastructure:

highways, raailways, water ways, greenways EU funds Regional grant schemes:

documentation, implementation *Municipalities* 





## **Connecting greenways /cycle routes - towards long-distance itineraries**





#### **MONITORING PROMOTION social media**



Tisková zpráva ze dne 28. ledna 2014 Sčítač je umístěn v uzamykatelném kovovém sloupku s dřevěným krytem. Pomocí pyroelektrického čidla, které snímá tepelné záření lidského těla, jsou sčítání všíchni, kdo kolem projdou čí projedou. Sčítání probíhá naprosto anonymné.

## Qualitative monitoring unified methodology – EuroVelo 1 project

- Typology of cyclists (age, edu, city/region of or