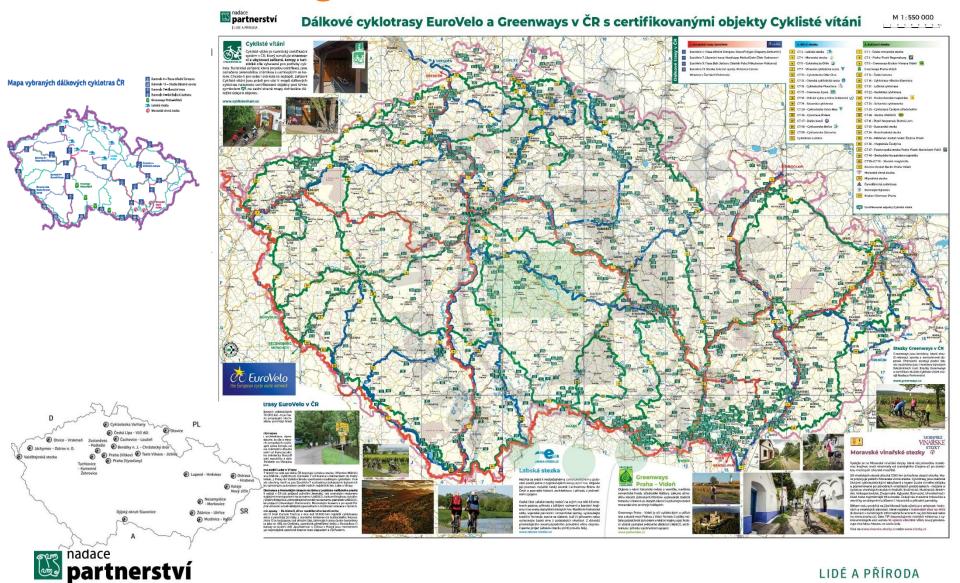

## Monitoring the impact of the cycle tourism at National and Regional level (Czechia)

## Monitoring the impact of the cycle tourism, Eurovelo routes in Czechia

## Monitoring the impact of the cycle tourism at National and Regional level (Czechia)

MINISTERSTVO

PRO MÍSTNÍ ROZVOJ ČR

nadace

LIDÉ A PŘÍRODA

partnerství

## Selected cycle routes and Greenways (p.a.)

## **Connecting greenways /cycle routes - towards long-distance itineraries**