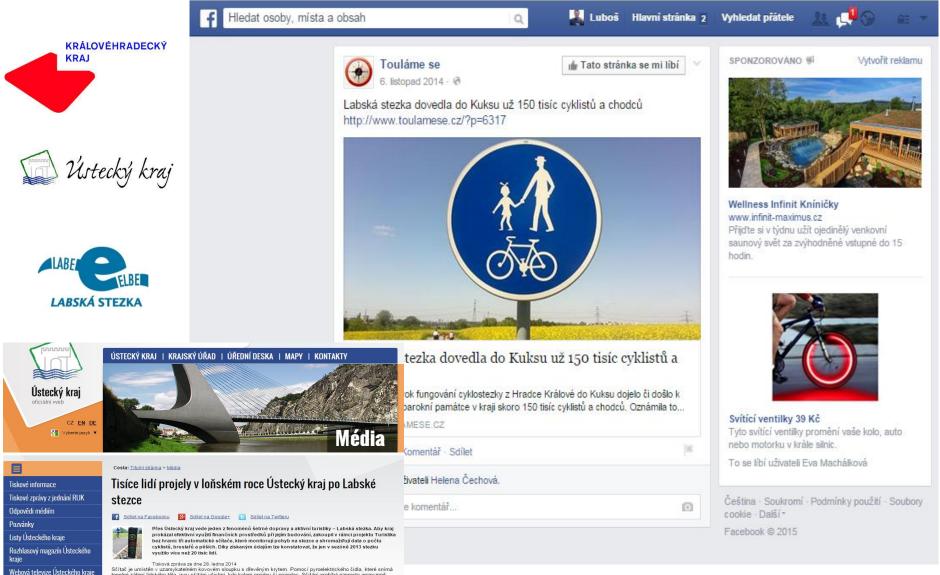

## Elbe cycle route Hradec Králové & Ústí regions

#### **MONITORING PROMOTION social media**

Tisková zpráva ze dne 28. ledna 2014 Sčítač je umístěn v uzamykatelném kovovém sloupku s dřevěným krytem. Pomocí pyroelektrického čidla, které snímá tepelné záření lidského těla, jsou sčítání všíchni, kdo kolem projdou čí projedou. Sčítání probíhá naprosto anonymné.