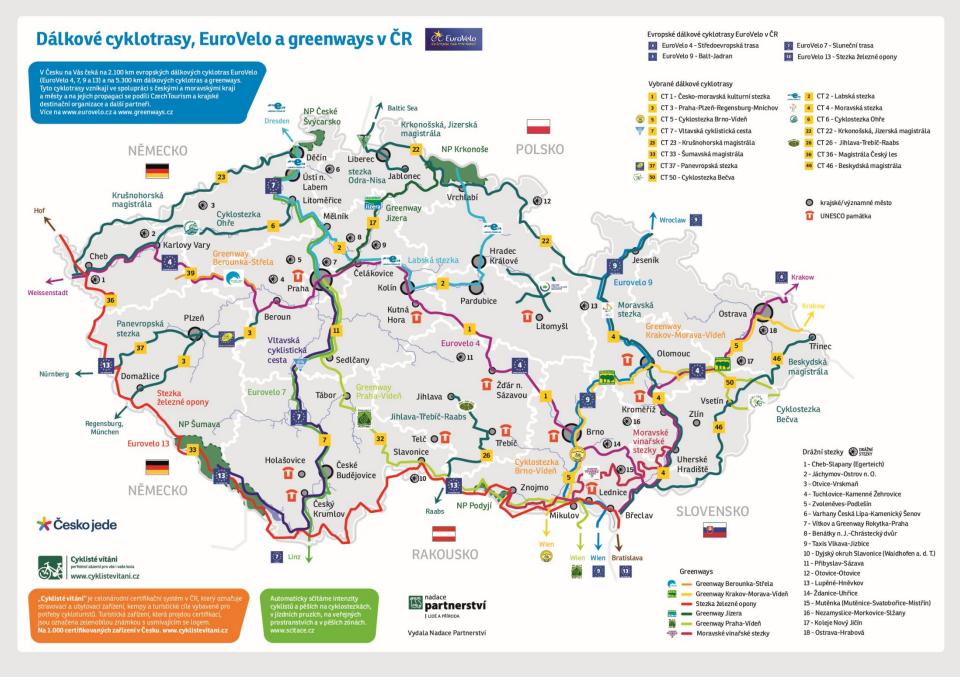

| 27,3      | 43,8        |
| MODRÝ S.    | 5 857               | 3 223     | 2 634       | 83,7                       | 65,8      | 125,4       |
| ORANŽOVÝ S. | 2 018               | 1 076     | 942         | 28,8                       | 22,0      | 44,9        |
| ČERNÝ S.    | 128                 | 30        | 98          | 6,4                        | 2,3       | 14,0        |



## Selected cycle routes and Greenways (p.a.)



### Individual trails – usage of sections





# **Financing. How Greenways/cycle routes are financed?**

#### State fund of transport infrastructure:

highways, raailways, water ways, greenways EU funds Regional grant schemes:

documentation, implementation *Municipalities* 





## **Connecting greenways /cycle routes - towards long-distance itineraries**





#### **MONITORING PROMOTION social media**



Tisková zpráva ze dne 28. ledna 2014 Sčítač je umístěn v uzamykatelném kovovém sloupku s dřevěným krytem. Pomocí pyroelektrického čidla, které snímá tepelné záření lidského těla, jsou sčítání všíchni, kdo kolem projdou čí projedou. Sčítání probíhá naprosto anonymné.

## Qualitative monitoring unified methodology – EuroVelo 1 project

- Typology of cyclists (age, edu, city/region of origin.)
- Usage of services (accommodation, gastronomy, information centers.)
- Source of information (internet, recommendations, tipps etc.)
- Satisfaction with services
- Best practice:

*Elbe cycle route* – *online questionnaire, counters,* 4 mil. EUR economic impact in Czechia, 61 mil. EUR in Saxony (2018)

**South Moravia region** – economic impact of EuroVel