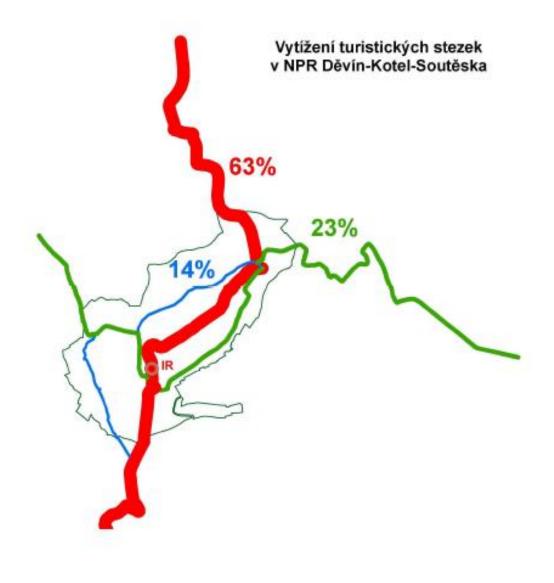

-----|---------------------|-----------|-------------|----------------------------|-----------|-------------|
|             | Všechny dny         | Prac. dny | Neprac. dny | Všechny dny                | Prac. dny | Neprac. dny |
| ČERVENÝ S.  | 2 257               | 1 337     | 920         | 32,2                       | 27,3      | 43,8        |
| MODRÝ S.    | 5 857               | 3 223     | 2 634       | 83,7                       | 65,8      | 125,4       |
| ORANŽOVÝ S. | 2 018               | 1 076     | 942         | 28,8                       | 22,0      | 44,9        |
| ČERNÝ S.    | 128                 | 30        | 98          | 6,4                        | 2,3       | 14,0        |



## Selected cycle routes and Greenways (p.a.)



### Individual trails – usage of sections





# **Financing. How Greenways/cycle routes are financed?**

#### State fund of transport infrastructure:

highways, raailways, water ways, greenways EU funds Regional grant schemes:

documentation, implementation *Municipalities* 





## **Connecting greenways /cycle routes - towards long-distance itineraries**





#### **MONITORING PROMOTION social media**



Tisková zpráva ze dne 28. ledna 2014 Sčítač je umístěn v uzamykatelném kovovém sloupku s dřevěným krytem. Pomocí pyroelektrického čidla, které snímá tepelné záření lidského těla, jsou sčítání všíchni, kdo kolem projdou čí projedou. Sčítání probíhá naprosto anonymné.

## Qualitative monitoring unified methodology – EuroVelo 1 project

- Typology of cyclists (age, edu, city/region of origin.)
- Usage of services (accommodation, ga