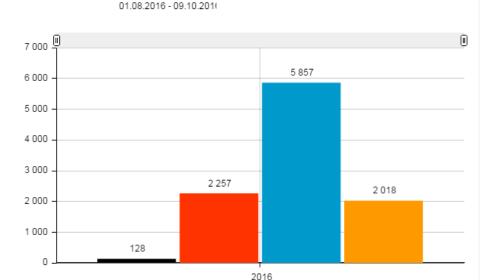

## Singltreks – Cyklo Arena Vysočina

CYKLOARENA CERNY 🎄

V CYKLOARENA CERVENY

V CYKLOARENA MODRY

V CYKLOARENA ORANZOVY

| Lokalita    | Celková návštěvnost |           |             | Průměrná denní návštěvnost |           |             |
|-------------|---------------------|-----------|-------------|----------------------------|-----------|-------------|
|             | Všechny dny         | Prac. dny | Neprac. dny | Všechny dny                | Prac. dny | Neprac. dny |
| ČERVENÝ S.  | 2 257               | 1 337     | 920         | 32,2                       | 27,3      | 43,8        |
| MODRÝ S.    | 5 857               | 3 223     | 2 634       | 83,7                       | 65,8      | 125,4       |
| ORANŽOVÝ S. | 2 018               | 1 076     | 942         | 28,8                       | 22,0      | 44,9        |
| ČERNÝ S.    | 128                 | 30        | 98          | 6,4                        | 2,3       | 14,0        |