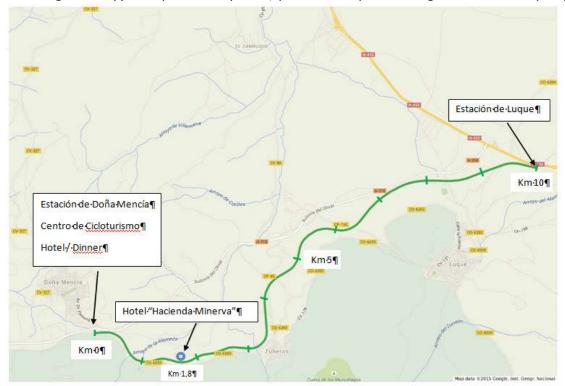

## Greenways Outdoor - Detail of Technical visit - Thuesday 2 July 2015

- 17:00 Getting together.
- 19:00 Leaving from the Hacienda Minerva hotel (by car) to the Subbetica Cycletourism Centre
- 19:20 Welcomed of the Mayor of Doña Mencía at the Subbetica CycletourismCentre; visit to the micro enterprise specialized in tourism on greenways (Partner project Subbetica Bikefriends).
- 19:45 Bikes-helmets pick up and light refreshment (juice/fruits/biscuits).
- 20:00 Technical visit to Subbetica Greenway by bike (possible by card depending on the weather).
  - 1st stop: km 3: Zuheros bridge
  - 2nd :stop km 5: Casilla de nivel. Francisco Poyato smal Museum
  - 3rd stop: Km 10 Luque station
- 21: 30 Arrival at Hacienda Minerva hotel (by car, possible by bike, to choose by participants)
- 22: 00: Leaving for dinner at hotel Mencía Subbetica
- 23:15: End of the dinner and back to the hotel (Hacienda Minerva) (by foot 2 Km walk on the greenway) It is possible by bike, previous request to organize the transport).