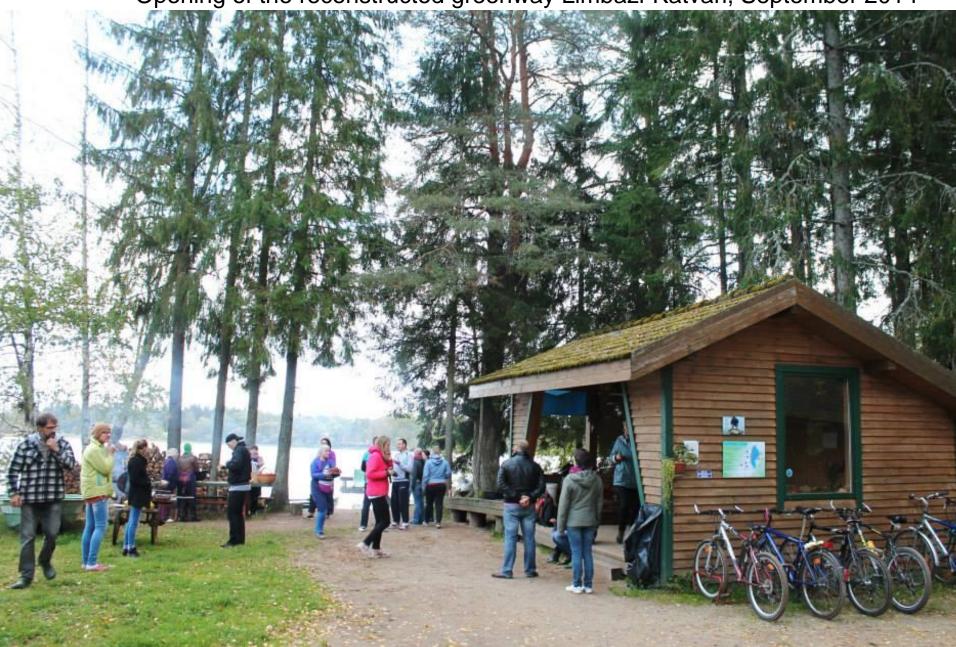

# First pilot project in North Latvia: 7km Reconstruction of Greenway in 2014

Opening of the reconstructed greenway Limbazi-Katvari, September 2014

Total length: 7km

- Reconstruction: >5km (removing sleepers, trees, brushes, improvement of surface)
- Setting-up signs
- Installing barriers to avoid motorised traffic (except near the lake)
- Promotion of the Greenway (maps)
- Future plans: signposting, addittional improvements for safety, connection with asphalt road in Limbaži
- Total cost of reconstruction: ~10 300 EUR / EU funding and municipality co-funding