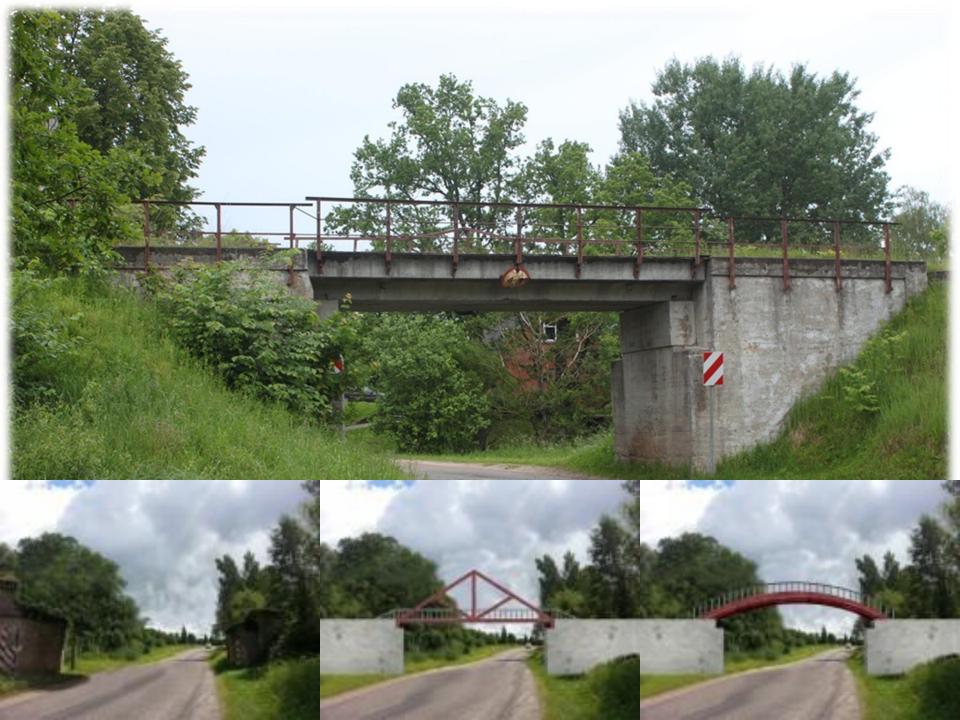

# First pilot project in North Latvia: 7km Reconstruction of Greenway in 2014

Opening of the reconstructed greenway Limbazi-Katvari, September 2014

Total length: 7km

- Reconstruction: >5km (removing sleepers, trees, brushes, improvement of surface)
- Setting-up signs
- Installing barriers to avoid motorised traffic (except near the lake)
- Promotion of the Greenway (maps)
- Future plans: signposting, addittional improvements for safety, connection with asphalt road in Limbaži
- Total cost of reconstruction: ~10 300 EUR / EU funding and municipality co-funding