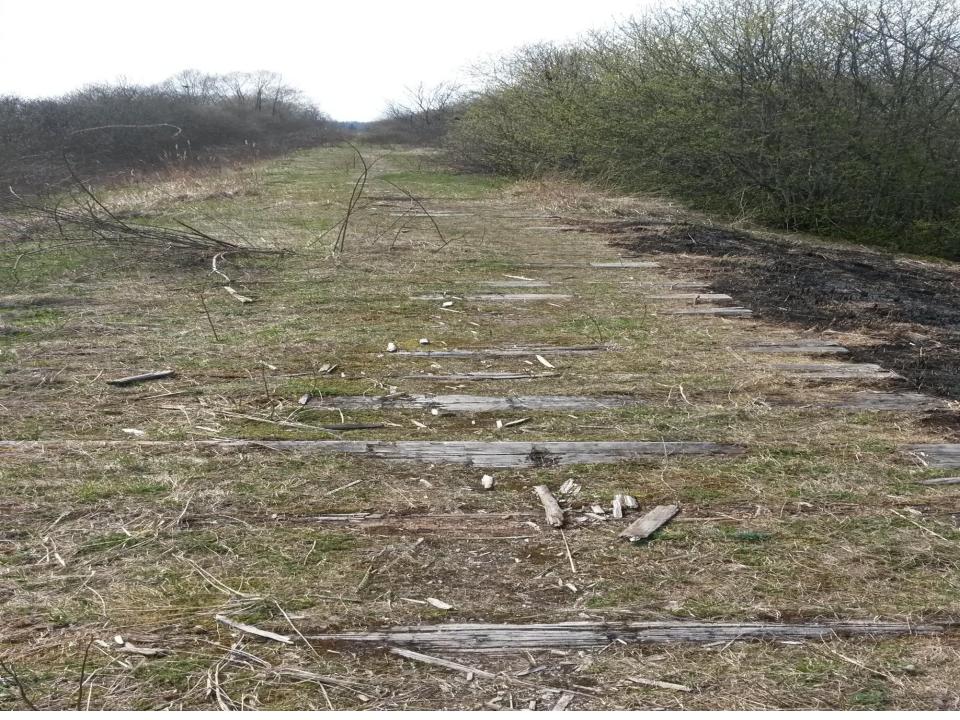

## Statistics - present

- Total length of operational railway lines today is 1806 km,
- During last 50 years we theoretically lost 1417 km of railways (all potential greenways),

Ķeipenes cinema station – only preserved section of rails