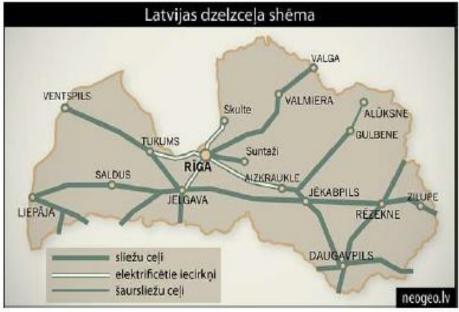

## Railway network

1940 2014

## Statistics - present

- Total length of operational railway lines today is 1806 km,
- During last 50 years we theoretically lost 1417 km of railways (all potential greenways),

Ķeipenes cinema station – only preserved section of rails