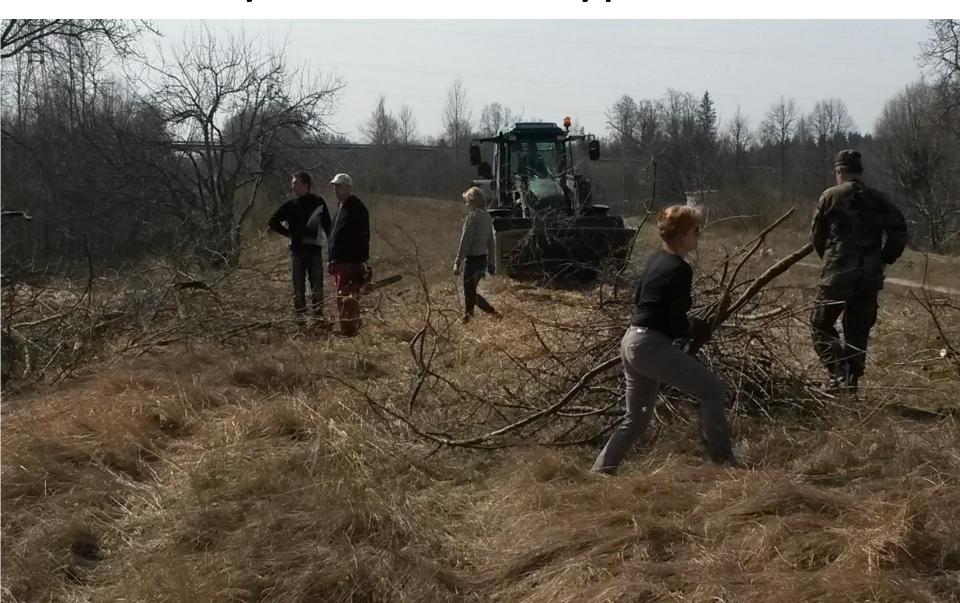

# First pilot project in North Latvia: 7km Reconstruction of Greenway in 2014

Opening of the reconstructed greenway Limbazi-Katvari, September 2014

Total length: 7km

- Reconstruction: >5km (removing sleepers, trees, brushes, improvement of surface)
- Setting-up signs
- Installing barriers to avoid motorised traffic (except near the lake)
- Promotion of the Greenway (maps)
- Future plans: signposting, addittional improvements for safety, connection with asphalt road in Limbaži
- Total cost of reconstruction: ~10 300 EUR / EU funding and municipality co-funding