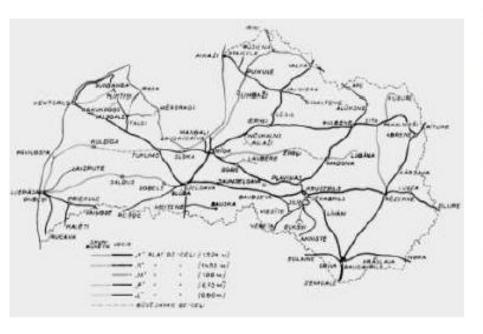

## Railways in Latvia - 1939

## LATVIA Statistics - past

- From 1860 till 1940 totally built 3223 km of railway lines,
- 30 % of them narrow gauge (less than 1435 mm gauge),
- 50 % of them secondary railways (Nebenbahn).