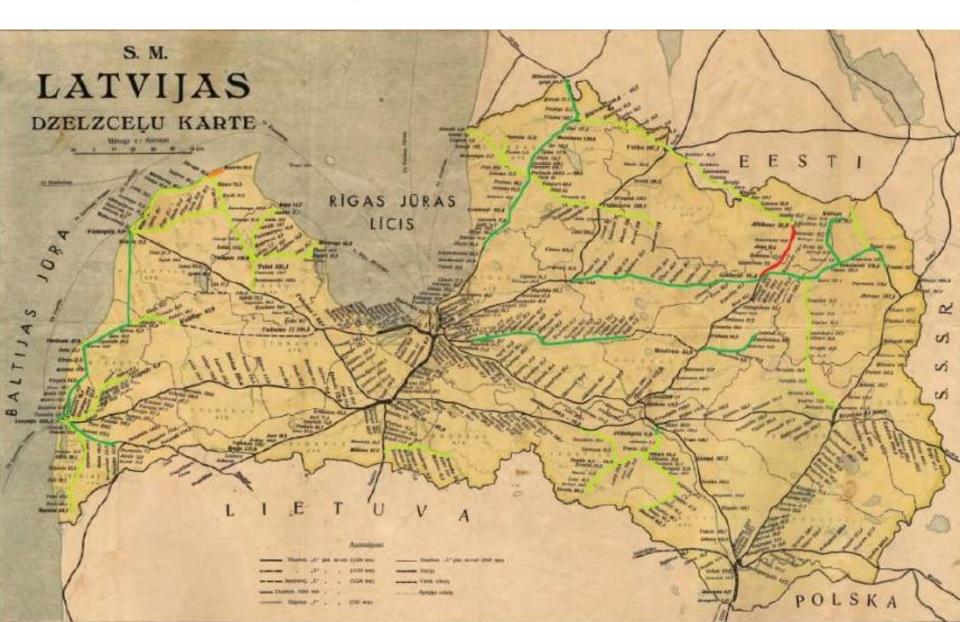

## Railways in Latvia - 1939

## LATVIA Statistics - past

- From 1860 till 1940 totally built 3223 km of railway lines,
- 30 % of them narrow gauge (less than 1435 mm gauge),
- 50 % of them secondary railways (Nebenbahn).