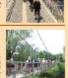

# First pilot project in North Latvia: 7km Reconstruction of Greenway in 2014

Opening of the reconstructed greenway Limbazi-Katvari, September 2014

Total length: 7km

- Reconstruction: >5km (removing sleepers, trees, brushes, improvement of surface)
- Setting-up signs
- Installing barriers to avoid motorised traffic (except near the lake)
- Promotion of the Greenway (maps)
- Future plans: signposting, addittional improvements for safety, connection with asphalt road in Limbaži
- Total cost of reconstruction: ~10 300 EUR / EU funding and municipality co-funding