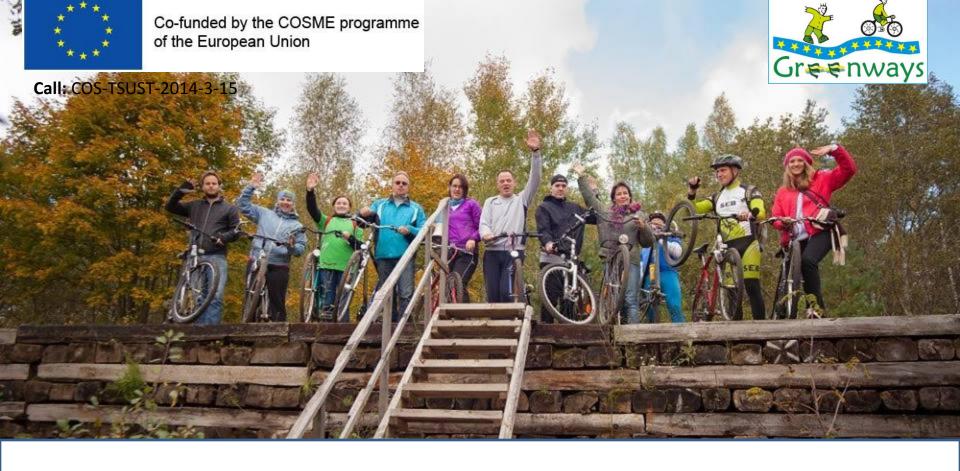

# First pilot project in North Latvia: 7km Reconstruction of Greenway in 2014

Opening of the reconstructed greenway Limbazi-Katvari, September 2014

Total length: 7km

- Reconstruction: >5km (removing sleepers, trees, brushes, improvement of surface)
- Setting-up signs
- Installing barriers to avoid motorised traffic (except near the lake)
- Promotion of the Greenway (maps)
- Future plans: signposting, addittional improvements for safety, connection with asphalt road in Limbaži
- Total cost of reconstruction: ~10 300 EUR / EU funding and municipality co-funding