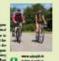

# First pilot project in North Latvia: 7km Reconstruction of Greenway in 2014

Opening of the reconstructed greenway Limbazi-Katvari, September 2014

Total length: 7km

- Reconstruction: >5km (removing sleepers, trees, brushes, improvement of surface)
- Setting-up signs
- Installing barriers to avoid motorised traffic (except near the lake)
- Promotion of the Greenway (maps)
- Future plans: signposting, addittional improvements for safety, connection with asphalt road in Limbaži
- Total cost of reconstruction: ~10 300 EUR / EU funding and municipality co-funding