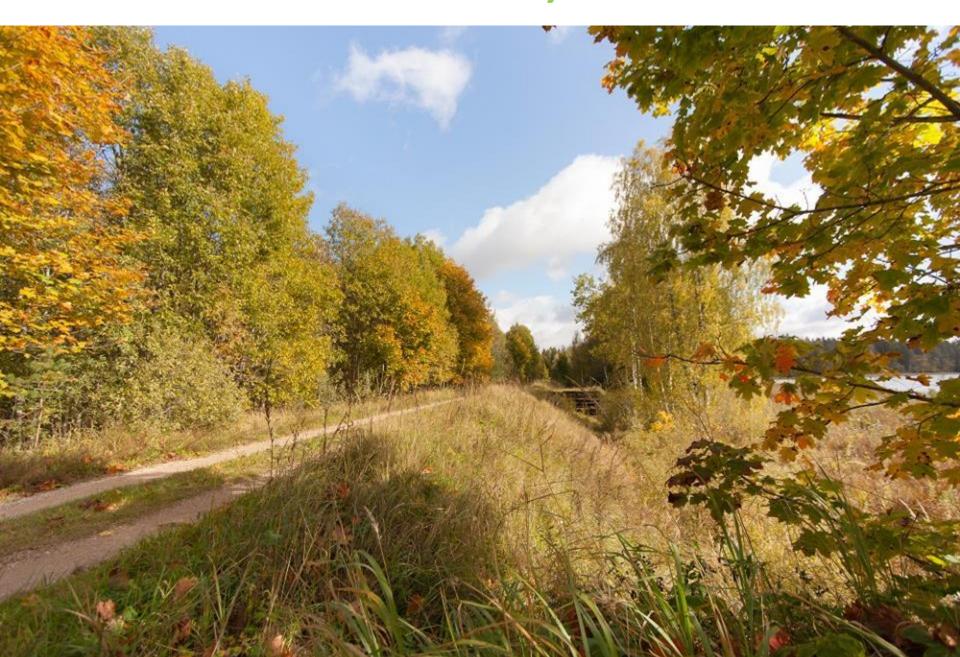

# First pilot project in North Latvia: 7km Reconstruction of Greenway in 2014

Opening of the reconstructed greenway Limbazi-Katvari, September 2014

Total length: 7km

- Reconstruction: >5km (removing sleepers, trees, brushes, improvement of surface)
- Setting-up signs
- Installing barriers to avoid motorised traffic (except near the lake)
- Promotion of the Greenway (maps)
- Future plans: signposting, addittional improvements for safety, connection with asphalt road in Limbaži
- Total cost of reconstruction: ~10 300 EUR / EU funding and municipality co-funding