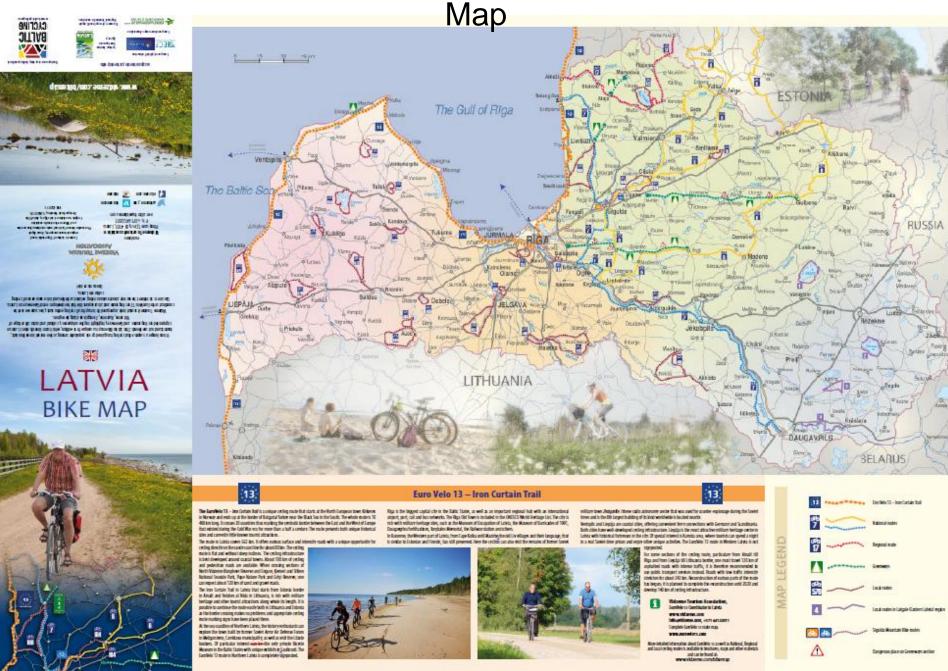

ilway station







### Foundation of Latvian Greenways Association on May 20, 2014



www.greenways.lv



# First pilot project in North Latvia: 7km Reconstruction of Greenway in 2014









Opening of the reconstructed greenway Limbazi-Katvari, September 2014







Total length: 7km

- Reconstruction: >5km (removing sleepers, trees, brushes, improvement of surface)
- Setting-up signs
- Installing barriers to avoid motorised traffic (except near the lake)
- Promotion of the Greenway (maps)
- Future plans: signposting, addittional improvements for safety, connection with asphalt road in Limbaži
- Total cost of reconstruction: ~10 300 EUR / EU funding and municipality co-funding

## Greenways in Latvia – typical situation





First Latvian Greenways/EuroVelo/Signposted Cycling Routes



### First Latvian Greenways/EuroVelo/Signposted Cycling Routes

#### - GREENWAYS -

er glich Germany Labou, and most a printing som and Germany state in state for more general a range as y yet at the Berkh Germany have design became on y quales, may be a design for the form and only they state to a control y point oyat. In reserving remail into the control is a Commany to mile a malifer in the control to upon y at the besty annulation on y and the sent of your or discov-telling State in between your treated at up time of the year. In adding the six walling day in highly labour state,

#### Vidzeme (Northern Latvia) Region

#### Umbaži – lake Katvaru

The Generaly Seas Section is the Gallery to the Seas reconstructed and perspectably energed mater of this Seal to Sections Lates, I broke h