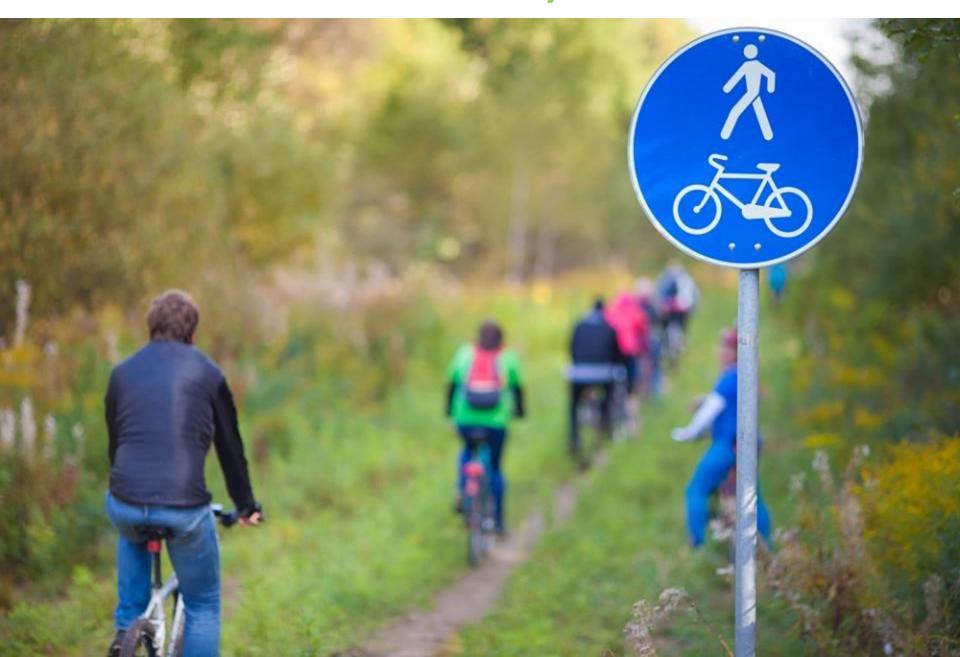

# First pilot project in North Latvia: 7km Reconstruction of Greenway in 2014

Opening of the reconstructed greenway Limbazi-Katvari, September 2014

Total length: 7km

- Reconstruction: >5km (removing sleepers, trees, brushes, improvement of surface)
- Setting-up signs
- Installing barriers to avoid motorised traffic (except near the lake)
- Promotion of the Greenway (maps)
- Future plans: signposting, addittional improvements for safety, connection with asphalt road in Limbaži
- Total cost of reconstruction: ~10 300 EUR / EU funding and municipality co-funding

## Greenways in Latvia – typical situation

First Latvian Greenways/EuroVelo/Signposted Cycling Routes