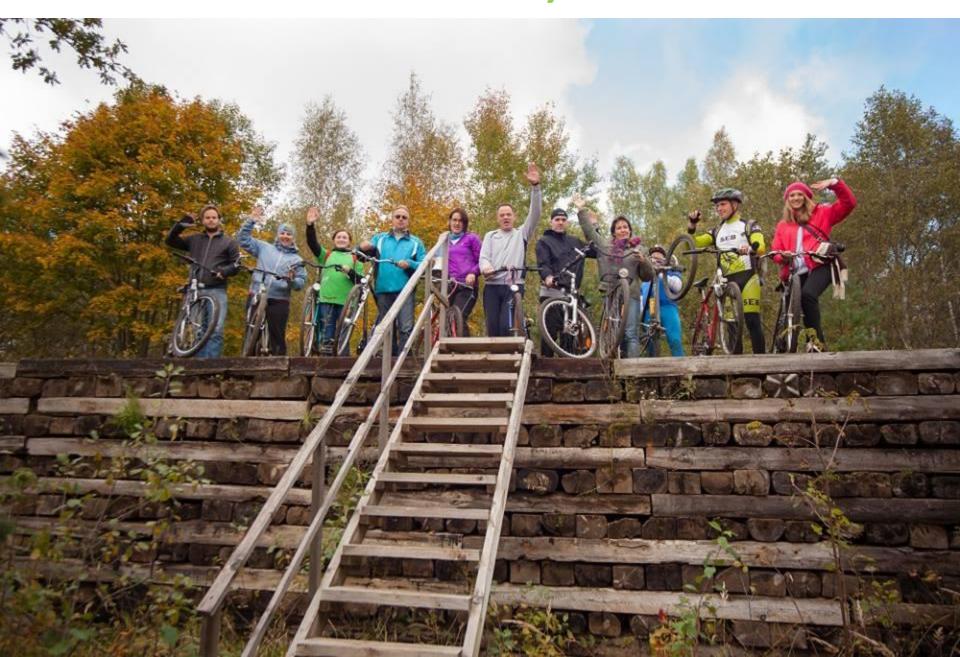

# First pilot project in North Latvia: 7km Reconstruction of Greenway in 2014

Opening of the reconstructed greenway Limbazi-Katvari, September 2014

Total length: 7km

- Reconstruction: >5km (removing sleepers, trees, brushes, improvement of surface)
- Setting-up signs
- Installing barriers to avoid motorised traffic (except near the lake)
- Promotion of the Greenway (maps)
- Future plans: signposting, addittional improvements for safety, connection with asphalt road in Limbaži
- Total cost of reconstruction: ~10 300 EUR / EU funding and municipality co-funding