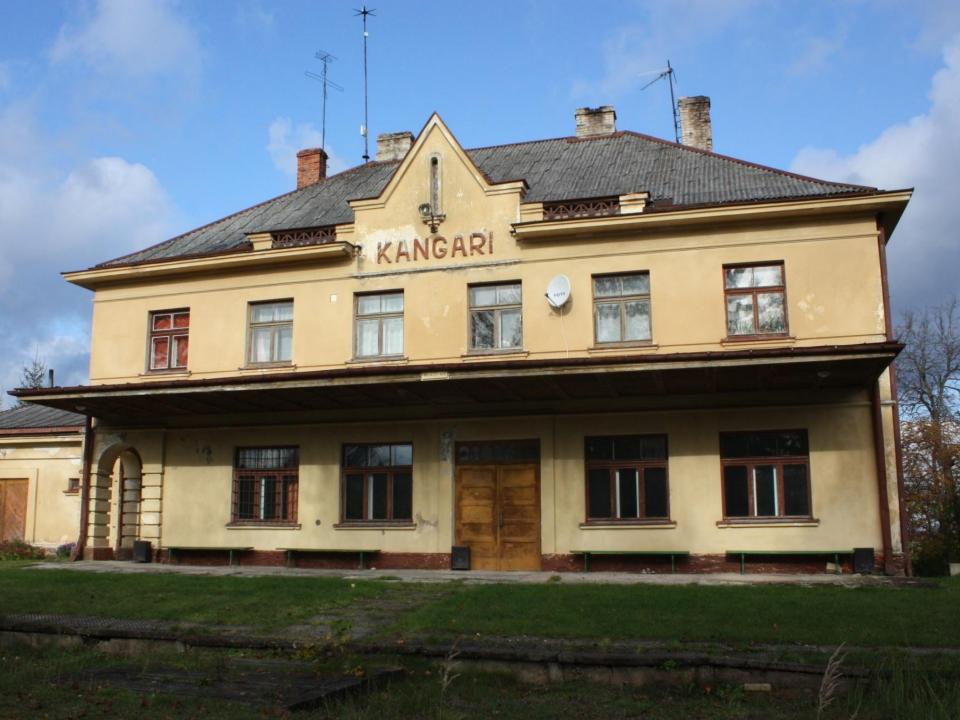

## Statistics - present

- Total length of operational railway lines today is 1806 km,
- During last 50 years we theoretically lost 1417 km of railways (all potential greenways),

Ķeipenes cinema station – only preserved section of rails

Cinema museum in the former railway station