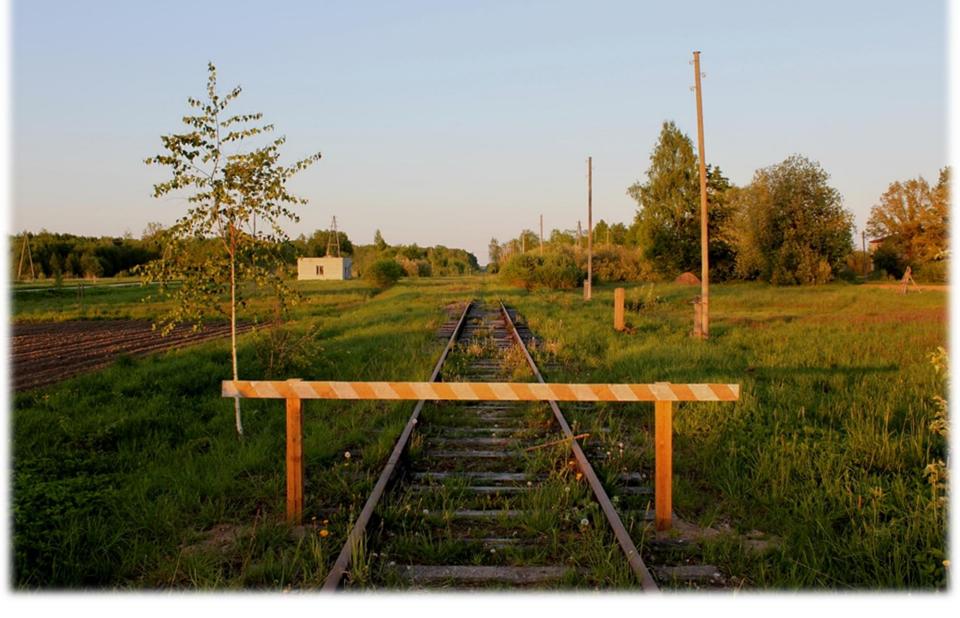

## Statistics - present

- Total length of operational railway lines today is 1806 km,
- During last 50 years we theoretically lost 1417 km of railways (all potential greenways),

Ķeipenes cinema station – only preserved section of rails

Cinema museum in the former railway station