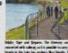

# First pilot project in North Latvia: 7km Reconstruction of Greenway in 2014

Opening of the reconstructed greenway Limbazi-Katvari, September 2014

Total length: 7km

- Reconstruction: >5km (removing sleepers, trees, brushes, improvement of surface)
- Setting-up signs
- Installing barriers to avoid motorised traffic (except near the lake)
- Promotion of the Greenway (maps)
- Future plans: signposting, addittional improvements for safety, connection with asphalt road in Limbaži
- Total cost of reconstruction: ~10 300 EUR / EU funding and municipality co-funding