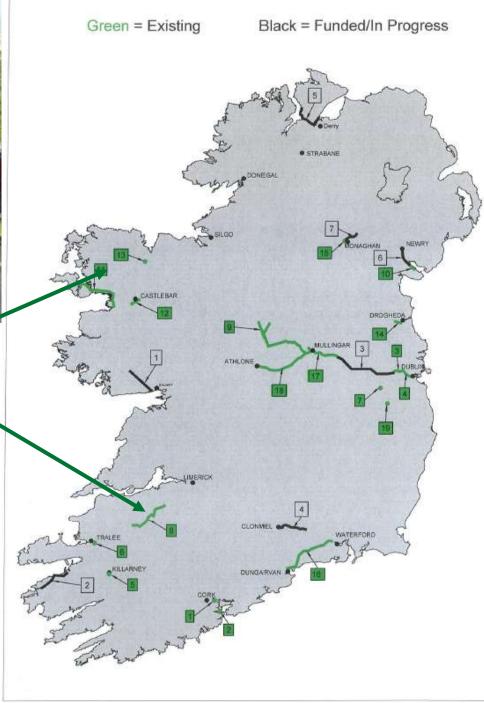

### Existing Greenways

- 1. Cork to Passagewest
- 2. Carragaline to Crookhaven
- 3. Royal Canal Ashtown to Castleknock
- 4. Grand Canal Inchicore to Lucan Bridge
- 5. Killarney to Fossa
- 6. Tralee to Fenit
- 7. Grand Canal Hazelhatch
- 8. Great Southern Trail
- 9. Longford Clondra
- 10. Carlingford ~ Omeath
- 11. Great Western Greenway
- 12. Castlebar Turlough
- 13. Belleek Wood
- 14. Drogheda Oldbridge
- 15. Monaghan Town
- 16. Waterford Greenway
- 17. Royal Canal Hill of Down to Mullingar
- 18. Old Rail Trail
- 19. Blessington Greenway

Funded/In Progress Galway to Moycullen