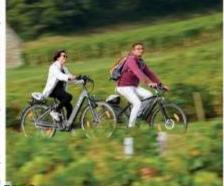

# **Greenways: great infrastructure** for cycle tourism

# **Cycle tourism in Europe**

- Cycle tourism not recorded in (European) statistics
- Market generally seen to be increasing
- Growth of cycle tourism uneven across Europe
- 2,300 million cycle day trips per year
- 20 million cycle holiday trips per year
- €44 billion of gross revenues per year