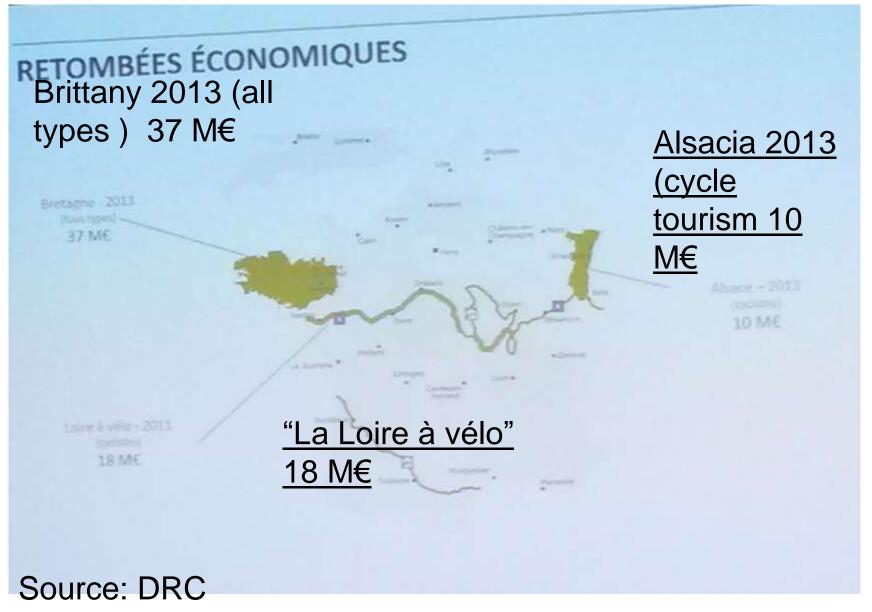

# **Economic Impact**

600 km of cycle routes

120 km using disused railways lines

90 % of disused railways lines have been reconverted in greenways

http://www.mdt.public.lu/fr/infrastructures/pistescyclables/index.html