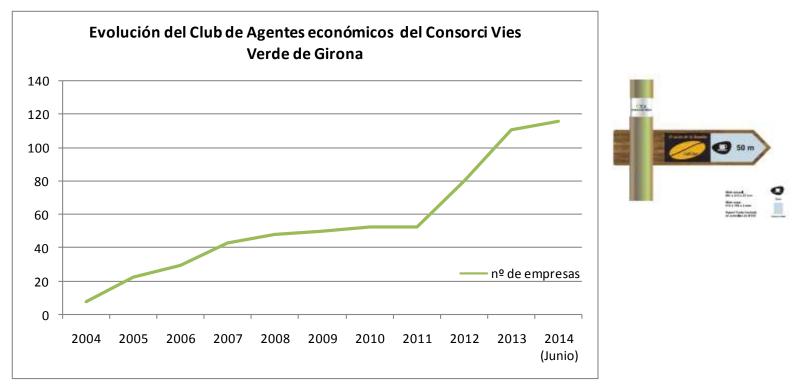

### **Girona greenways**

A reference on the involvement of the private sector: the **growing number of business partners** in the "Consorci Víes Verdes de Girona", 2004-2014

## In 10 years some 120 companies have become partners

Source: Consorci Vies vierdes de Girona – Fundación de Ferrocarriles Españoles