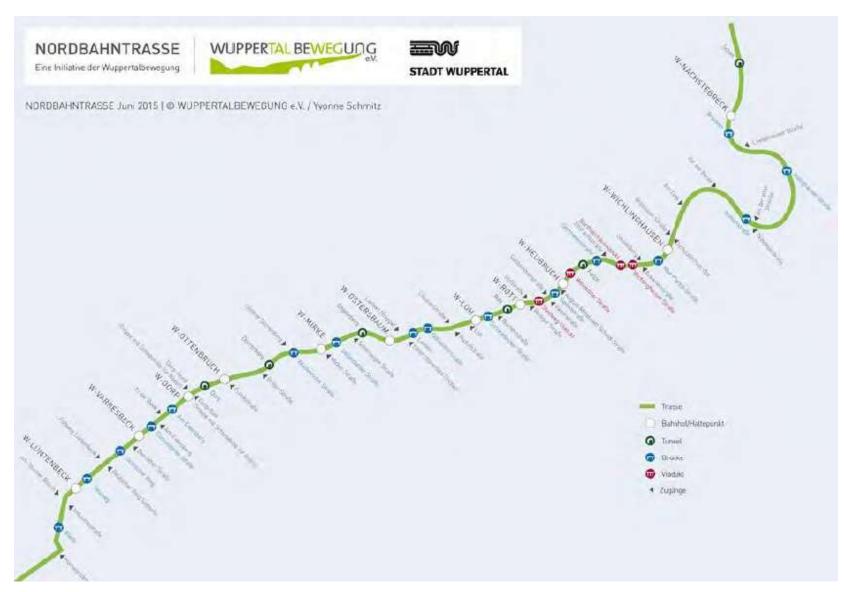

### **Nordbahntrasse Wuppertal (Germany)**

Lenght: 22 Km

Greenway has 2,5 km of tunnels and 1,5 km of bridges/viaducts.

### **Nordbahntrasse Wuppertal (Germany)**