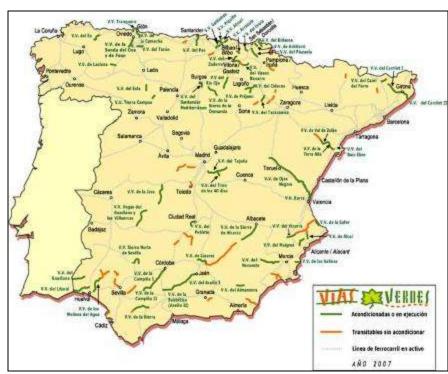

## PROGRAMA VIAS VERDES

## DISUSED RAILWAYS AND GREENWAYS IN SPAIN

In 1993: 7.600 km of disused railways.

954 stations

> 501 tunnels

1.070 bridges

<u>In 2017</u>

2600 km

107 greenways