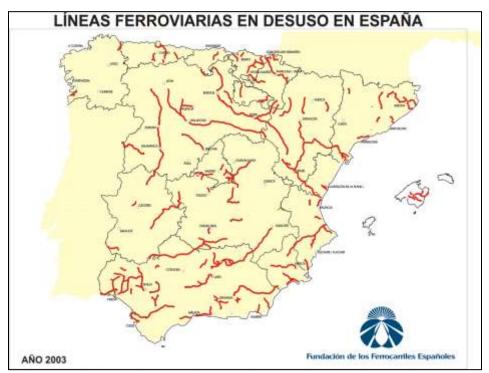

## DISUSED RAILWAYS AND GREENWAYS IN SPAIN

In 1993: 7.600 km of disused railways.

954 stations

> 501 tunnels

1.070 bridges

<u>In 2017</u>

2600 km

107 greenways