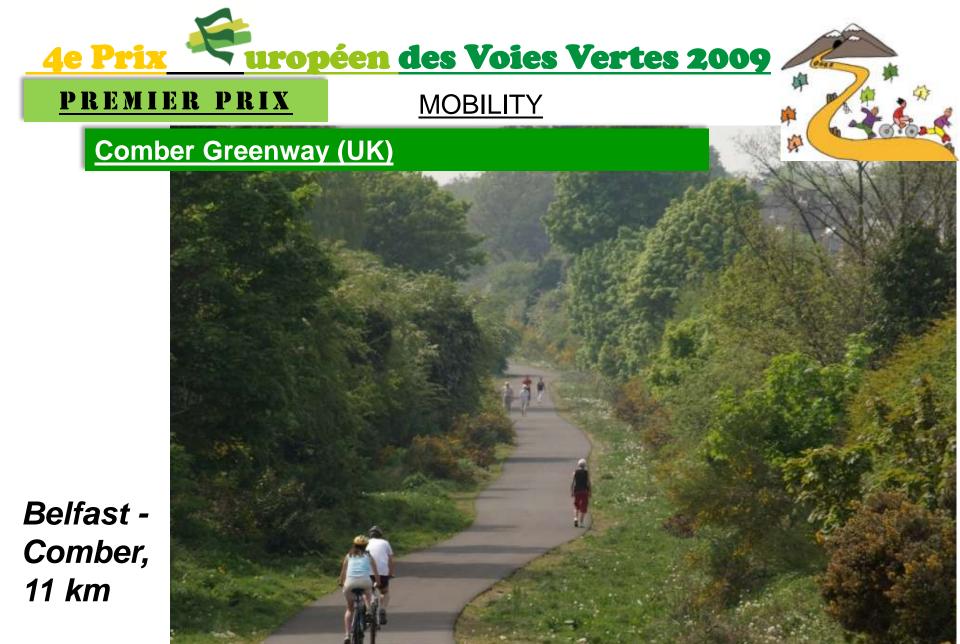

# <u> 1er Prix 😂 uropéen des Voies Vertes 2003</u>

### PREMIER PRIX

difficultion victorials permetted since dings to you record, procure of participants Revenues de fini-

La Voie Verte de Cluny a Givry (France)

16: 81:00:76:54:07

19.86.26 3/ 01 19

19, (cott tel 08.57