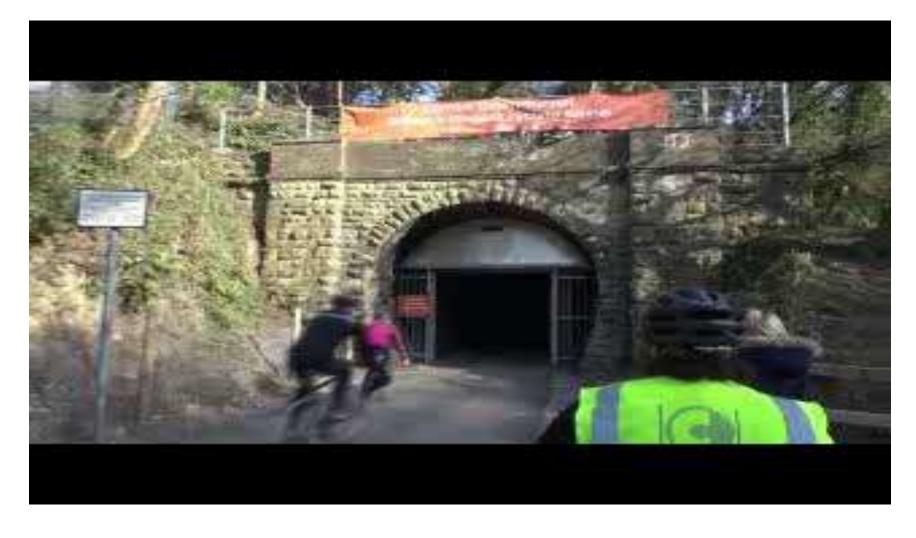

### **Sustrans Connect2 Two Tunnels Greenway**

(United Kingdom / Reino Unido)

## <u>Sustrans Connect2 Two Tunnels Greenway</u> <u>(United Kingdom)</u>