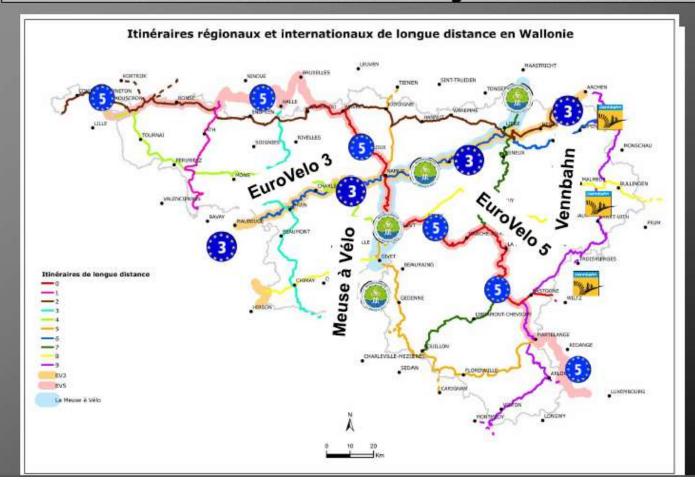

# "Ecopista" do Rio Minho

**Belgium: Walloon Region** 

1300 Km. of RAVeL, 150 Km. pré-RAVeL and others greenways and 200 Km of conextion path.

http://ravel.wallonie.be/opencms/opencms/fr/

Greenways Integrated in a network of cycle routes

Meuse à Vélo / Maasfietsroute

Part of the Walloon cycle network

Long
distance
Itineraries
with own
name

### First long distance itinerary in Wallonie

### Meuse à Vélo – Maasfietsroute

## The Meuse cycle route : some figures

| Country or region   | Total length | Existing | %   | Greenway<br>(off road) | %  |
|---------------------|--------------|----------|-----|------------------------|----|
| France              | 409          | 88       | 22  | 141                    | 34 |
| Belgium<br>Limburg  | 54           | 54       | 100 | 40                     | 74 |
| Belgium<br>Wallonia | 154          | 154      | 100 | 106                    | 69 |
| Netherlands         | 389          | 389      | 100 | 121                    | 31 |
| Total               | 1006         | 685      | 68  | 408                    | 41 |

### Vennbahn

A. L.

# 125 KM, 3 different countries Germany, Belgium, Luxembourg

|       | ,125 km                 |
|-------|-------------------------|
| Start | Auchen                  |
| Zint. | Tronvierges / Luxemburg |