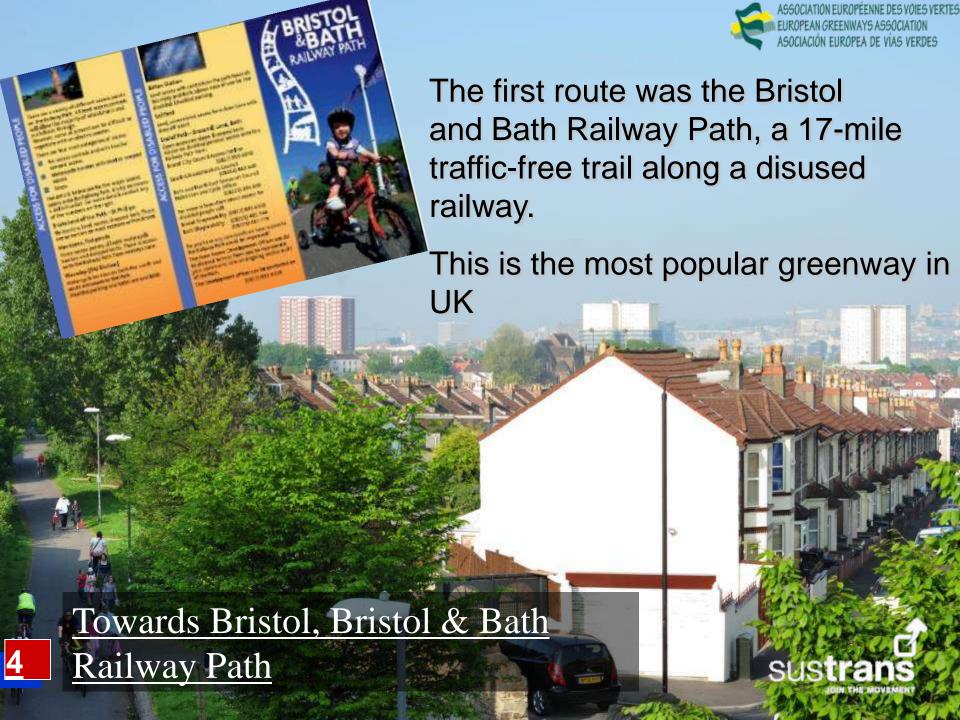

### **Sustrans Connect2 Two Tunnels Greenway**

(United Kingdom / Reino Unido)

## <u>Sustrans Connect2 Two Tunnels Greenway</u> <u>(United Kingdom)</u>