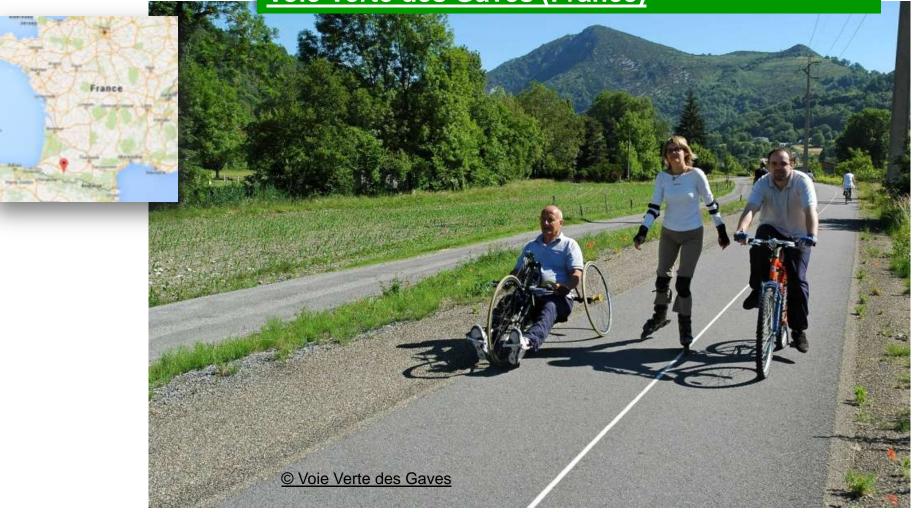

on

W. ST. III. ST. Nº 46 - Engravion pers. S. Stutton

No. 63 (St. Au 63 St. - actualry error S. D.S.O. E. D. - Marries Co.

W. ST IN JULY 1972 - Supplies and property of

No. 16 TT AS 14 45 + plant-regargoos in

THE RESIDENCE WHEN PROPERTY THE PROPERTY AND PARTY AND P W. B GOOD P. II



That he long too Embedies, the lowers of Hparafoure professionents de vities s'engagent 1 property de matérie et des transform subspace and translative in whose greenie amplitude horains, écouse entattien facultatique, sessiolance Socorrage livrolesn de vôles, francher do

Petroaver troo les loseum et Holendaura professioneness de rédex sur la carte sous forme de pidognammes



http://www.cluny-tourisme.com

<u>4e Prix uropéen des Voies Vertes 2009</u>

<u>DEUXIÈME PRIX</u>
SUSTAINABLE DEVELOPMENT











# uropéen des Voies Vertes 2011

PREMIER PRIX

**EXCELLENCE** 

# **Avenue Verte (France)**









Forges les Eaux, dep76, FVT

# The National platform for monitoring users' of cycle routes and greenways



# **Economic Impact**







600 km of cycle routes

120 km using disused railways lines

90 % of disused railways lines have been reconverted in greenways



http://www.mdt.public.lu/fr/infrastructures/pistescyclables/index.html

### Trouvez les pistes cyclables nationaux du Luxembourg





Piste cyclable Charly Gaul (PC 11)

#### Fentange

PC 11 Fentange - Ellange-Gare Départ: Fentange



Piste cyclable des Trois Rivières (PC 3)

#### Schengen

PC3 Schengen - Vianden Départ: Schengen Cette piste



Piste cyclable Jangeli (PC 7)

#### Remich

PC 7 Remich - Mondorf-les-Bains Dépar