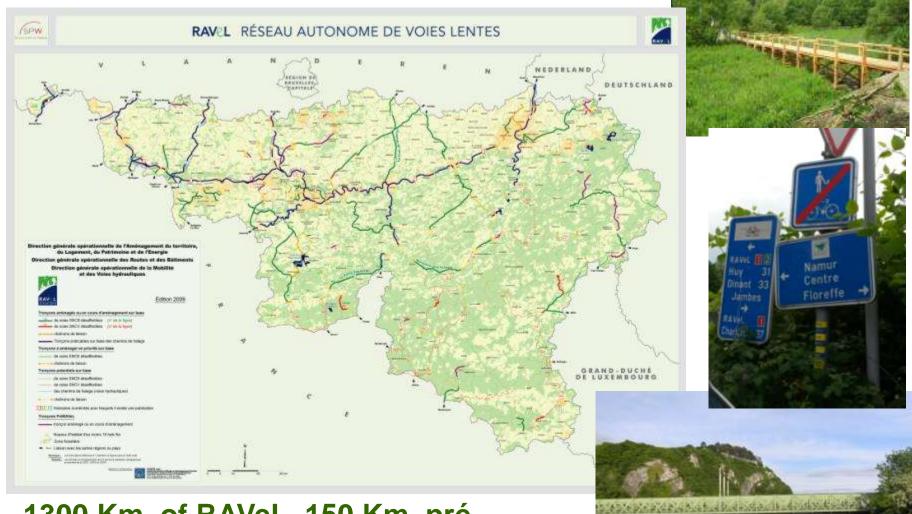

# "Ecopista" do Rio Minho

**Belgium: Walloon Region** 

1300 Km. of RAVeL, 150 Km. pré-RAVeL and others greenways and 200 Km of conextion path.

http://ravel.wallonie.be/opencms/opencms/fr/

Greenways Integrated in a network of cycle routes