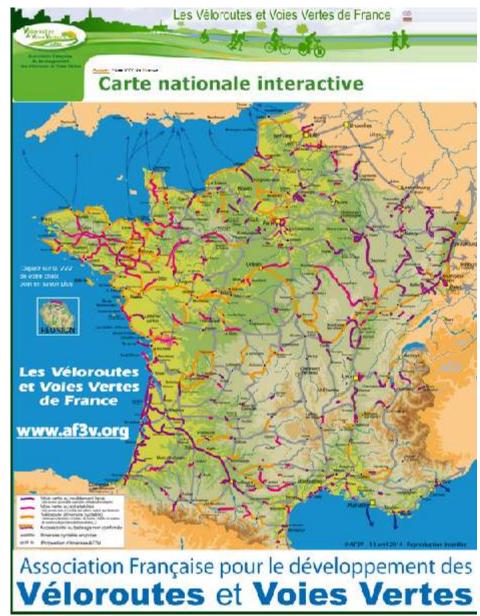

# **France**

Defined a national cycle routes and greenways network of 22,000 km, 13,600 already in use. Of them:

- -8300 Km greenways.
- 13700 cycle routes

#### EuroVelo:

- 3300 Km en 2010
- 6600 km en 2016

Source : Départaments & Régions cyclables de France

## **France**

250 safe itineraries for pedestrian, cyclists, skaters and for people with reduced mobility

vvv.af3v.com