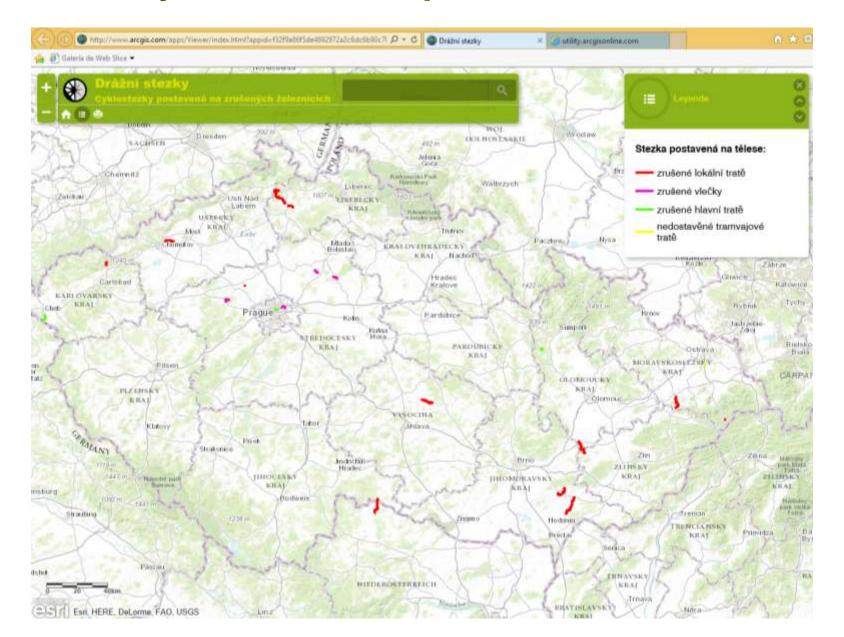

### **Czech Republic**

### **Greenways in Czech Republic**

### Koleje (Train tracks), (Czech Republic)

Greenways Product

Greenways, EuroVelo and Signposted Cycling Routes O May The Gulf of Riga The Baltic Sea ö Casyana Paviloets Lubine o Madona E richale ..... Greenways Product - hom "Touriers Resource" to "Touriers Product" may product it an SLF funded project, with main goal to the author. The European Commission is not responsible for any Contract limited by the Line State of St. TELEVISION vibragate the creation of a new load on product. AMPROACES! use that may be made of the information contained therein. Greenways of Europe", helping to establish, promote and market Greenway in Labeluage still being developed Adverse Tourism Association IVTA/ is an NGO with the All greenways showed in this map have a grayel surface and on-Engineer the the Compatitionness and Innon main aim to promote the tourier development in Atom 5 European countries. Nose information about the project The conditions of the governways depends on the season. other STR below Northern Lebia, VTA is the Lebian partner in project Nitpol/www.servi-expension/ Total hidget of the project: 200,000 G. Explementation Period: April 2013 - September 2014 Please consult the regrest tourism information centre-Geenways Product. For more information, please, with Manageral Read receive up to date information about the current state of governor