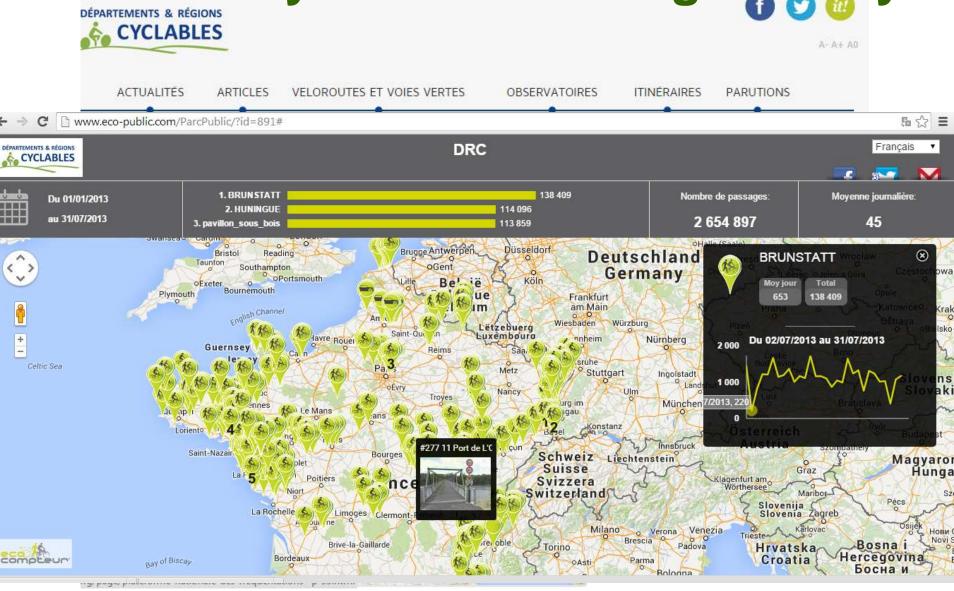

n

THE RESIDENCE WHEN PROPERTY THE PROPERTY AND PARTY AND P W. B GOOD P. II



That he long too Embedies, the lowers of Hparafoure professionents de vities s'engagent 1 property de matérie et des transform subspace and translative in whose greenie amplitude horains, écouse entattien facultatique, sessiolance Socorrage livrolesn de vôles, francher do

Petroaver troo les loseum et Holendaura professioneness de rédex sur la carte sous forme de pidognammes



http://www.cluny-tourisme.com

<u>4e Prix uropéen des Voies Vertes 2009</u>

<u>DEUXIÈME PRIX</u>
SUSTAINABLE DEVELOPMENT











# uropéen des Voies Vertes 2011

PREMIER PRIX

**EXCELLENCE** 

# **Avenue Verte (France)**









Forges les Eaux, dep76, FVT

# The National platform for monitoring users' of cycle routes and greenways



# **Economic Impact**







600 km of cycle routes

120 km using disused railways lines

90 % of disused railways lines have been reconverted in greenways



http://www.mdt.public.lu/fr/infrastructures/pistescyclables/index.html

### Trouvez les pistes cyclables nationaux du Luxembourg





Piste cyclable Charly Gaul (PC 11)

#### Fentange

PC 11 Fentange - Ellange-Gare Départ: Fentange



Piste cyclable des Trois Rivières (PC 3)

#### Schengen

PC3 Schengen - Vianden Départ: Schengen Cette piste



Piste cyclable Jangeli (PC 7)

#### Remich

PC 7 Remich - Mondorf-les-Bains Départ: Remich



#### Piste cyclable Nicolas Franz (PC 13)

#### Kleinbettingen

PC 13 Kleinbettingen -Strassen Départ:



Piste cyclable Benny (PC 23)

#### Diekirch

PC 23 Bleesbrück - Fouhren Départ: Bleesbrück .