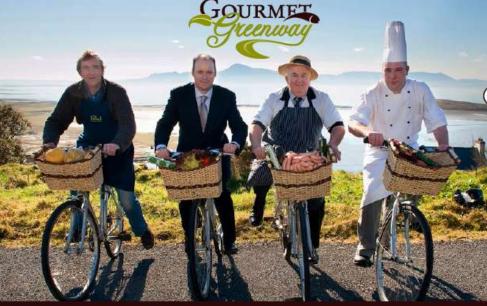

### **Great Western Greenway (Ireland)**

For the transformation of an old railway line in excellent greenways, successfully achieved thanks to a partnership approach that is being an inspiring model for other current developments on Ireland. It allows both local residents and tourists to discover the most beautiful landscapes of the west of the country. <a href="https://www.greenway.ie">www.greenway.ie</a>