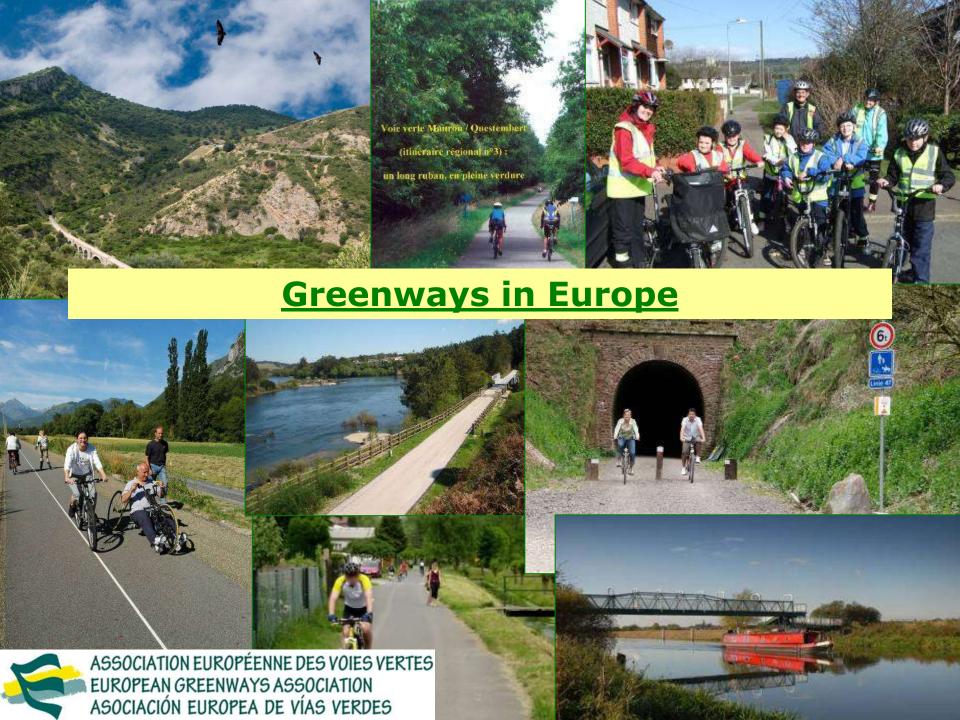

# "European Greenways an asset for sustainable tourism".

Mercedes Muñoz, EGWA Director direction@aevv-egwa.org www.aevv-egwa.org www.greenwayseurope.org

Workshop: European Greenways: an opportunity for local and sustainable tourism development, Limerick 28, September, 2017

- ✓ Greenways and asset for sustainable tour and cycle tourism
  - ✓ Developing tourism product around greenways Greenways tourism related (recent) projects
  - √ Greenways in Europe