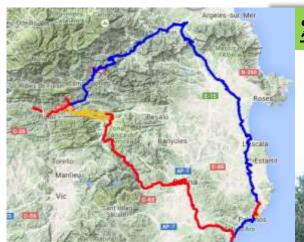

AWARD

Girona greenways

5th EUROPEAN GREENWAYS AWARDS - 2011

Lenght: 125 km

### **Girona greenways**

A reference on the involvement of the private sector: the **growing number of business partners** in the "Consorci Víes Verdes de Girona", 2004-2014

## In 10 years some 120 companies have become partners

Source: Consorci Vies vierdes de Girona – Fundación de Ferrocarriles Españoles