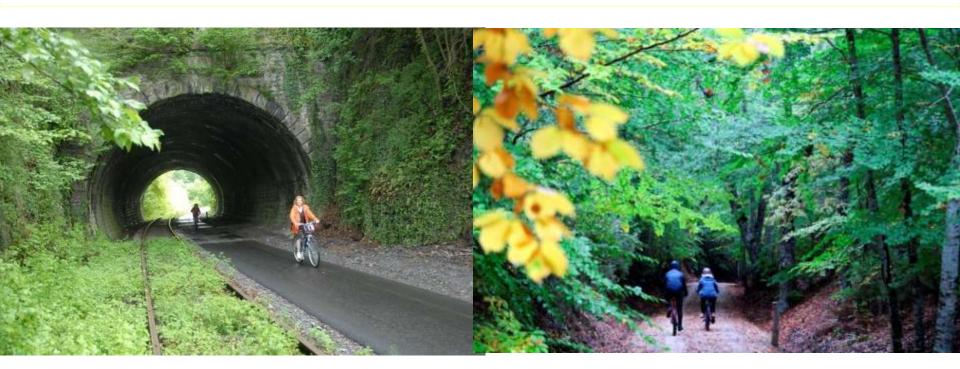

# Greenways: an asset for sustainable tourism

Gradients less than 3 %, rectilinear tracks, wide curves.

Exceptional and respectful access to nature, due to the use of preexisting infrastructures integrated into the landscape allowing movement around the countryside, offering enjoyment of the culture and

# **Greenways: great infrastructure** for cycle tourism