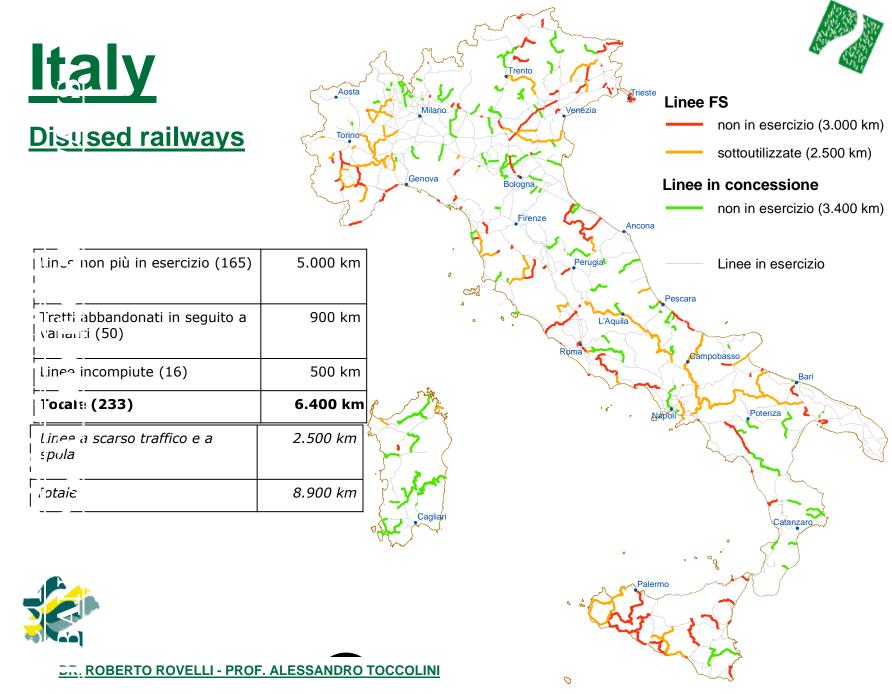

transformation of an old railway line in excellent greenways, successfully achieved thanks to a partnership approach that is being an inspiring model for other current developments on Ireland. It allows both local residents and tourists to discover the most beautiful landscapes of the west of the country. <a href="https://www.greenway.ie">www.greenway.ie</a>





## Example of success: Clew Bay Bike Hire and Outdoor Adventures Ltd, Ireland).



- -opened in March 2010 with 1 shop front in Westport Co Mayo employing 3 staff, with 65 bikes available for hire.
- 5 years later they have 5 shop fronts spread over 4 towns along the trail with a fleet of bikes available for hire in access of 500, 5 shuttle vans, and 26 full time staff.



### **Great Southern Trail, GST (Ireland)**















## **Italy** From railway to greenway











DR. ROBERTO ROVELLI



### PARCO COSTIERO DEL PONENTE LIGURE (Italy)







## **Greenways in Central Europe**





### **Nordbahntrasse Wuppertal (Germany)**









Lenght: 22 Km

Greenway has 2,5 km of tunnels and 1,5 km of bridges/viaducts.



### **Nordbahntrasse Wuppertal (Germany)**





## <u>3e Prix uropéen des Voies Vertes 2007</u>

DEUXIÈME PRIX DEVELOPMENT et TOURISME

**Iron Horse and Bicycle Greenway (Autriche)** 



### 13 km





uropéen des Voies Vertes 2013

PREMIER PRIX

**EXCELLENCE** 



### **Czech Republic**





### **Greenways in Czech Republic**





### Koleje (Train tracks), (Czech Republic)







Greenways Product

Greenways, EuroVelo and Signposted Cycling Routes O May The Gulf of Riga The Baltic Sea ö Casya