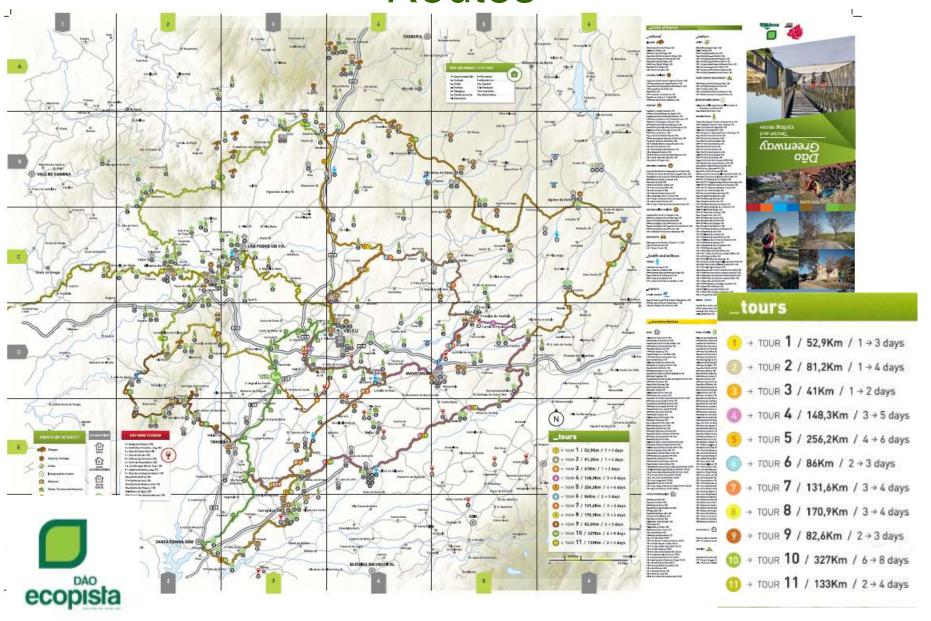

very rural area, despite the current crisis.





# Plazaola Greenway









# **Plazaola Greenway**



# Portugal – "Ecopistas" Nacional Plan"

Promoted by REFER (Railways Infrastructure Manager)





EX-LINHA DO DÃO
RAMAL DE VISEU
EX-LINHA DO VOUGA
RAMAL DE VISEU

Ex-LINHA GUIMARÃES

MAIA

GUIMARÃES -FAFE

RAMAL DE MONÇÃO

RAMAL DE FAMALICÃO

LINHA DO TÂMEGA

LINHA DO CORGO

LINHA DO TUA

LINHA DO SABOR

RAMAL DE PORTALEGRE
RAMAL DO MONTIJO
RAMAL DE MONTEMOR
RAMAL DE MORA
RAMAL DE REGUENGOS
RAMAL DE MOURA
RAMAL DE VILA VIÇOSA
Ex-LINHA DO SUL- LOUSAL

748 Km elegibles

449 Km with contracts

580 Km with preliminary studies for projects

**212** Km in use as "ecopistas" (2013)







# **Ecopista do Dão (Portugal)**













**50 Km** 

# Dão Greenways – Tourist and Cycling Routes



# Minho Lineatingda: Trajeto entre Valença e Monção Entendo: 15,052 km Fate de replamentação Concluída

# "Ecopista" do Rio Minho



**Belgium: Walloon Region** 



1300 Km. of RAVeL, 150 Km. pré-RAVeL and others greenways and 200 Km of conextion path.

http://ravel.wallonie.be/opencms/opencms/fr/

Greenways Integrated in a network of cycle routes

Meuse à Vélo / Maasfietsroute

Part of the Walloon cycle network

Long
distance
Itineraries
with own
name



### First long distance itinerary in Wallonie



### Meuse à Vélo – Maasfietsroute

## The Meuse cycle route : some figures

| Country or region   | Total length | Existing | %   | Greenway<br>(off road) | %  |
|---------------------|--------------|----------|-----|------------------------|----|
| France              | 409          | 88