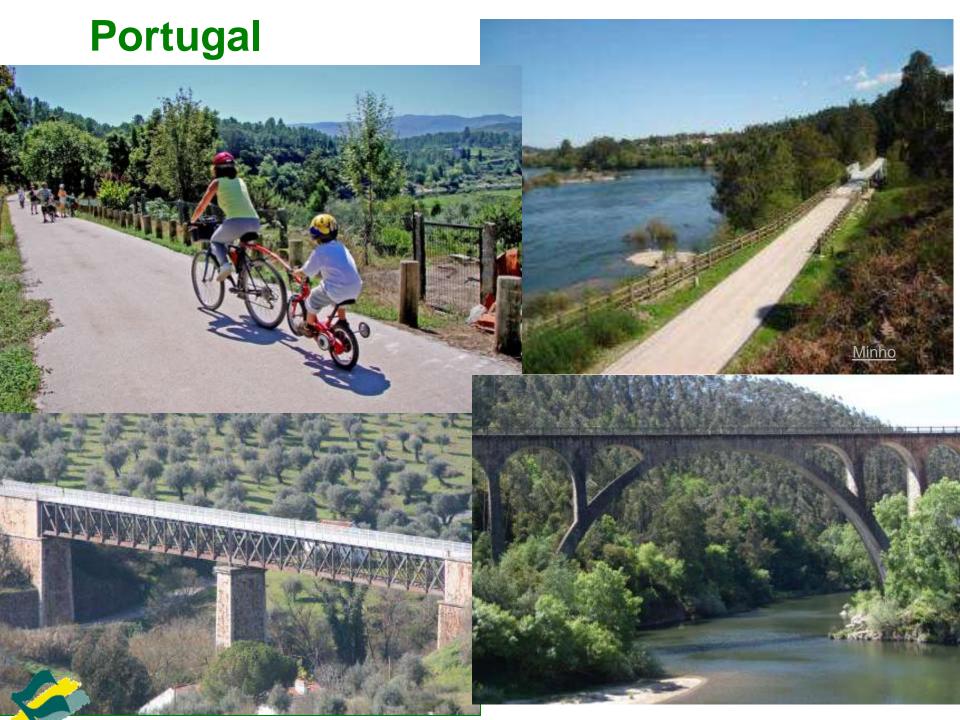

# Portugal – "Ecopistas" Nacional Plan"

Promoted by REFER (Railways Infrastructure Manager)

EX-LINHA DO DÃO
RAMAL DE VISEU
EX-LINHA DO VOUGA
RAMAL DE VISEU

Ex-LINHA GUIMARÃES

MAIA

GUIMARÃES -FAFE

RAMAL DE MONÇÃO

RAMAL DE FAMALICÃO

LINHA DO TÂMEGA

LINHA DO CORGO

LINHA DO TUA

LINHA DO SABOR

RAMAL DE PORTALEGRE
RAMAL DO MONTIJO
RAMAL DE MONTEMOR
RAMAL DE MORA
RAMAL DE REGUENGOS
RAMAL DE MOURA
RAMAL DE VILA VIÇOSA
Ex-LINHA DO SUL- LOUSAL

748 Km elegibles

449 Km with contracts

580 Km with preliminary studies for projects

**212** Km in use as "ecopistas" (2013)

# **Ecopista do Dão (Portugal)**

**50 Km** 

# Dão Greenways – Tourist and Cycling Routes

# Minho Lineatingda: Trajeto entre Valença e Monção Entendo: 15,052 km Fate de replamentação Concluída