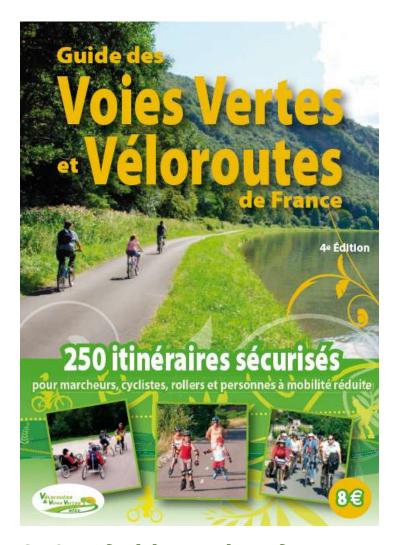

## **France**

250 safe itineraries for pedestrian, cyclists, skaters and for people with reduced mobility

vvv.af3v.com