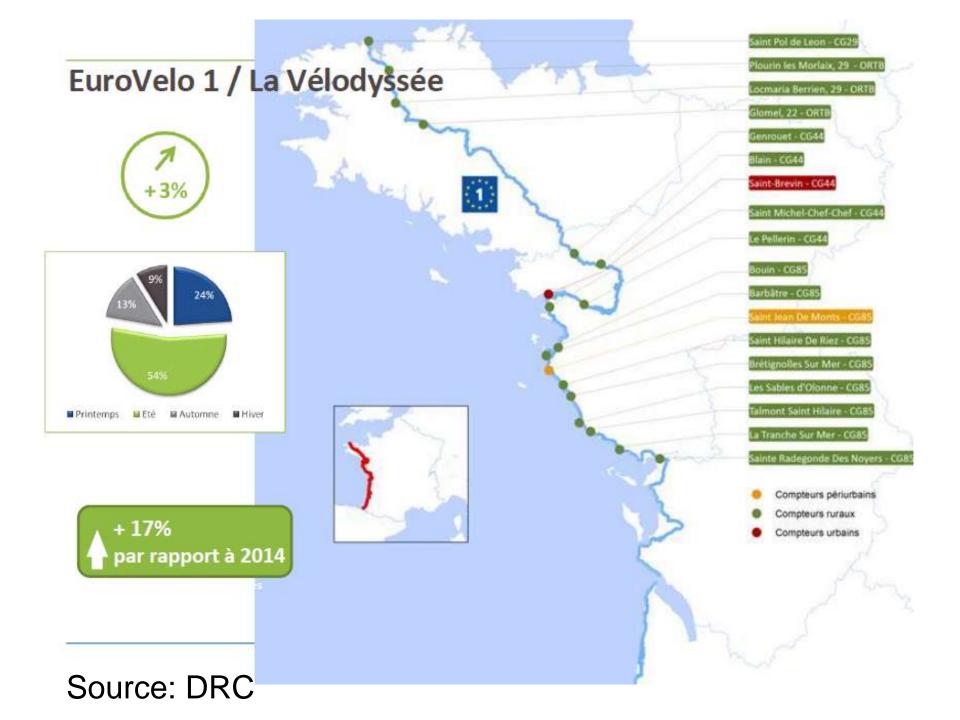

# **France**

Defined a national cycle routes and greenways network of 22,000 km, 13,600 already in use. Of them:

- -8300 Km greenways.
- 13700 cycle routes

#### EuroVelo:

- 3300 Km en 2010
- 6600 km en 2016

Source : Départaments & Régions cyclables de France

## **France**

250 safe itineraries for pedestrian, cyclists, skaters and for people with reduced mobility

vvv.af3v.com