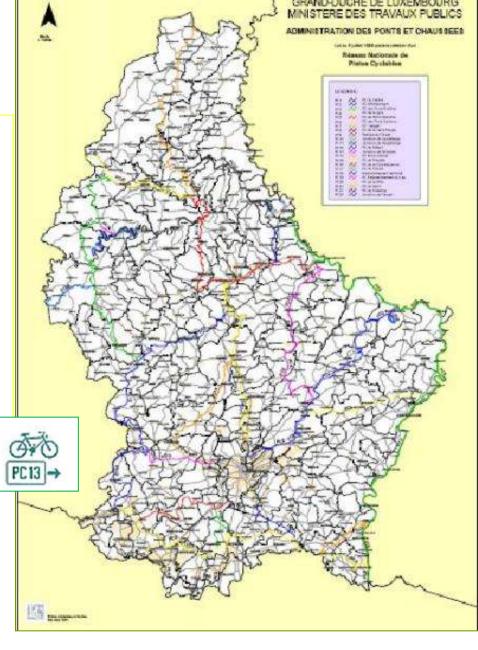

# The National platform for monitoring users' of cycle routes and greenways

# **Economic Impact**

600 km of cycle routes

120 km using disused railways lines

90 % of disused railways lines have been reconverted in greenways

http://www.mdt.public.lu/fr/infrastructures/pistescyclables/index.html

### Trouvez les pistes cyclables nationaux du Luxembourg

Piste cyclable Charly Gaul (PC 11)