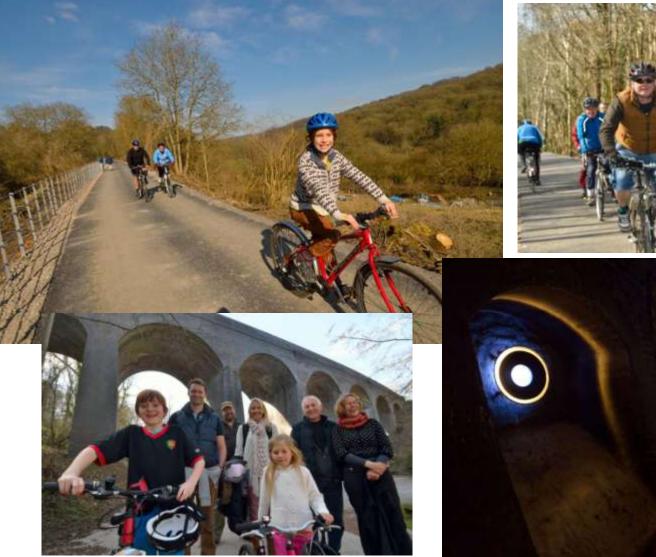

### **Sustrans Connect2 Two Tunnels Greenway**

(United Kingdom / Reino Unido)

## <u>Sustrans Connect2 Two Tunnels Greenway</u> <u>(United Kingdom)</u>