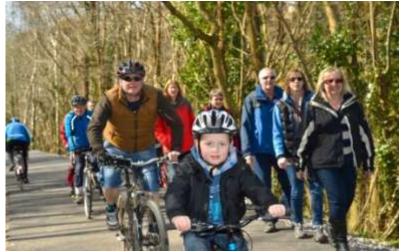

### **Sustrans Connect2 Two Tunnels Greenway**

(United Kingdom / Reino Unido)

## <u>Sustrans Connect2 Two Tunnels Greenway</u> <u>(United Kingdom)</u>