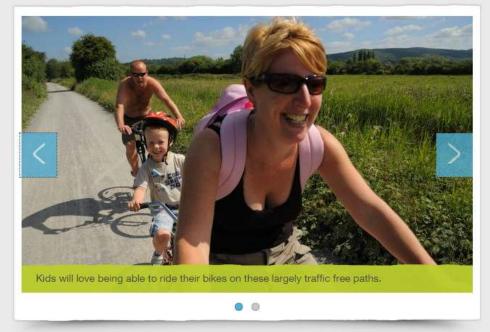

### **UK** "National Cycle Network":

Map

What you can do

Volunteer

Policy & evidence

Our ser

Home > Map > Walking and cycling routes > Routes for families > Traffic free family rides

### Traffic free family rides

Cycling is a wonderful way to have fun as a family. These rides on our **National Cycle Network** make for a brilliant family day out.

Kids will love being able to ride their bikes on these largely traffic free paths and there are lots of things for them to see and do along the way. You can pack a picnic and have a great cheap day out for you and your kids.

© Comber Greenway