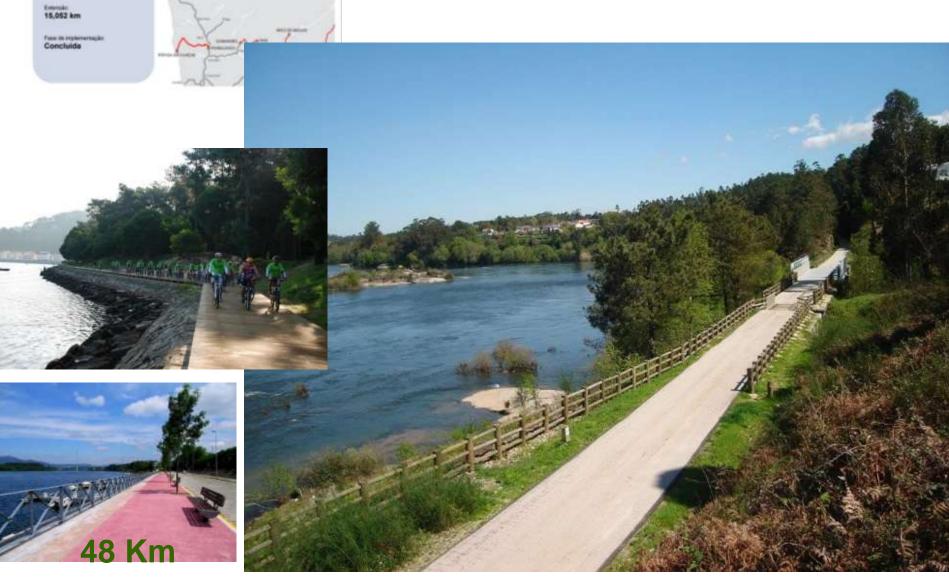

# Minho Lineatingda: Trajeto entre Valença e Monção Entendo: 15,052 km Fate de replamentação Concluída

# "Ecopista" do Rio Minho

**Belgium: Walloon Region** 

1300 Km. of RAVeL, 150 Km. pré-RAVeL and others greenways and 200 Km of conextion path.

http://ravel.wallonie.be/opencms/opencms/fr/

Greenways Integrated in a network of cycle routes