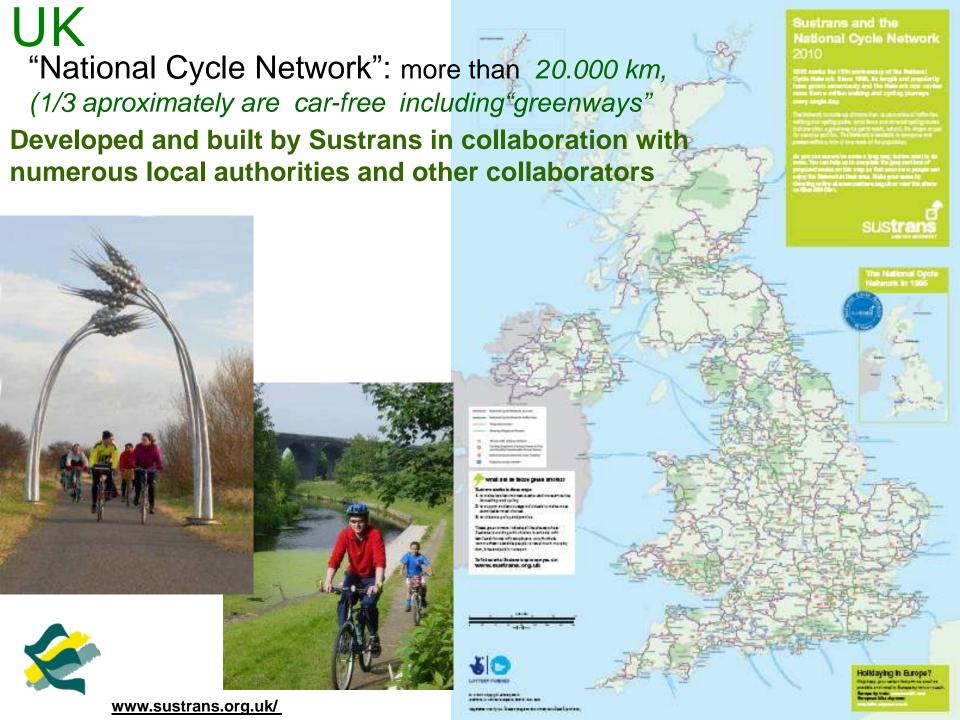

### **UK** "National Cycle Network":

Map

What you can do

Volunteer

Policy & evidence

Our ser

Home > Map > Walking and cycling routes > Routes for families > Traffic free family rides

### Traffic free family rides

Cycling is a wonderful way to have fun as a family. These rides on our **National Cycle Network** make for a brilliant family day out.

Kids will love being able to ride their bikes on these largely traffic free paths and there are lots of things for them to see and do along the way. You can pack a picnic and have a great cheap day out for you and your kids.