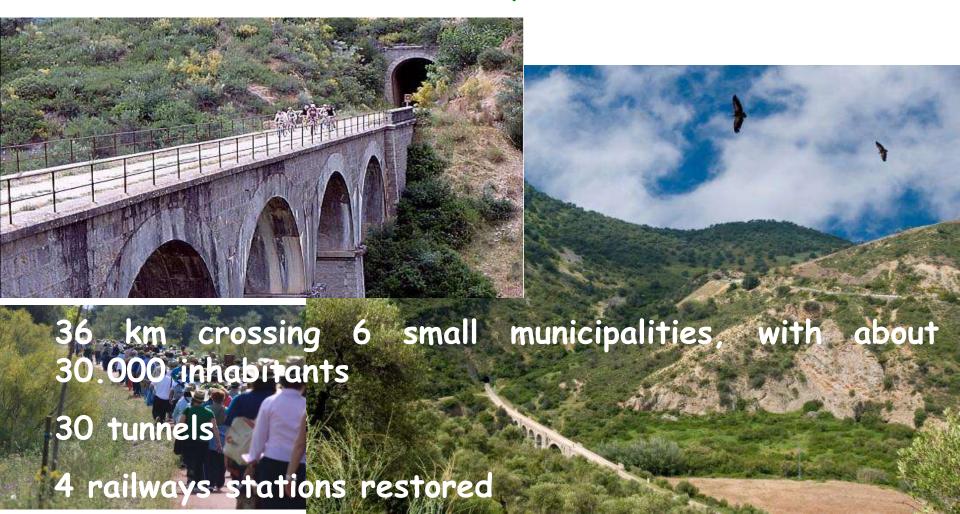

AWARD

Girona greenways

5th EUROPEAN GREENWAYS AWARDS - 2011

Lenght: 125 km

### **Girona greenways**

A reference on the involvement of the private sector: the **growing number of business partners** in the "Consorci Víes Verdes de Girona", 2004-2014