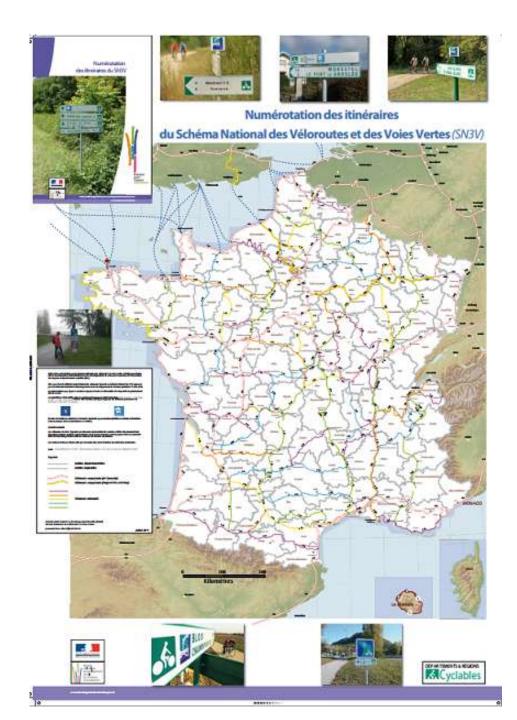

# **France**

Defined a national cycle routes and greenways network of 22,000 km, 13,600 already in use. Of them:

- -8300 Km greenways.
- 13700 cycle routes

#### EuroVelo:

- 3300 Km en 2010
- 6600 km en 2016

Source : Départaments & Régions cyclables de France