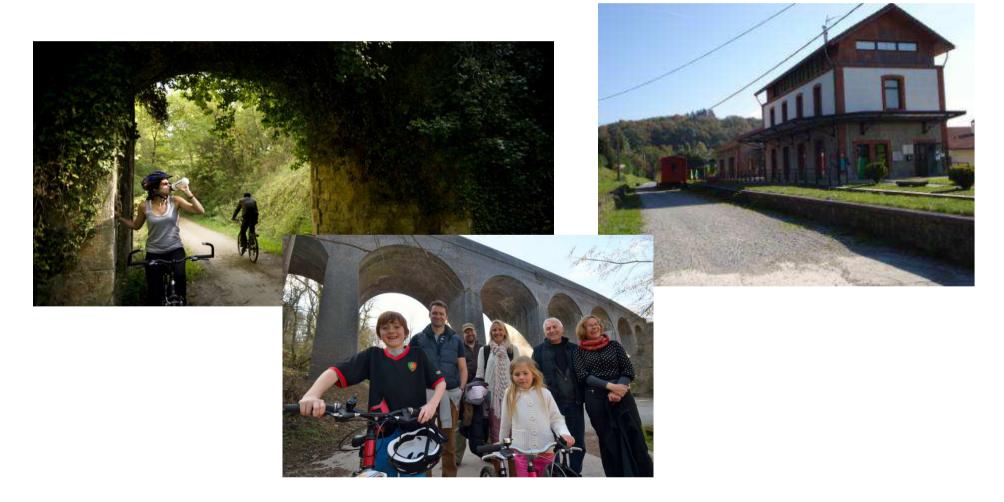

#### Rehabilitation of disused railway stations To install Services and tourism equipment

### <u>Greenways: great infrastructure</u> <u>for cycle tourism</u>

Whatever your age, physical condition, whether you are with family, friends or individually, the greenways offer great facilities for cycling and hiking safely