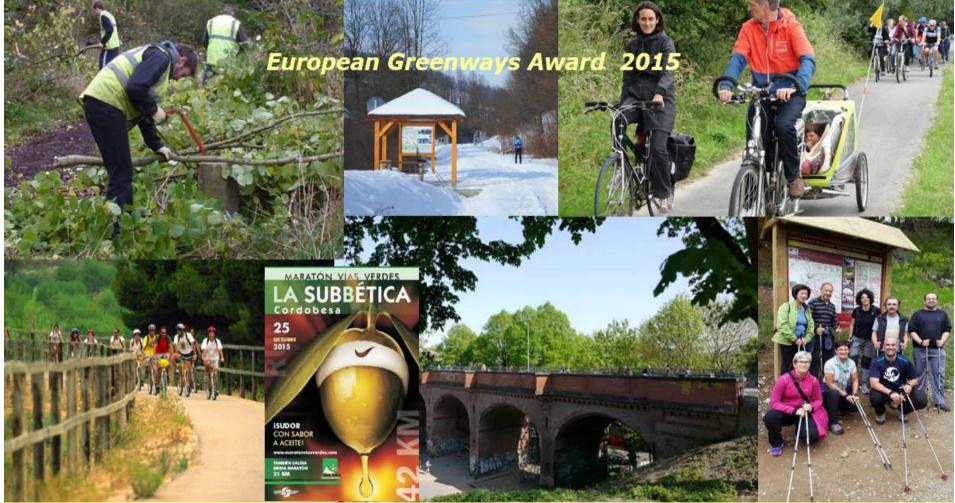

#### **Biennaly: European Greenways Awards**

2003. I EGA was handed by Environmental Commissioner Margot Wallström. (Brussels).

7<sup>th</sup> EGA Award ceremony Namur, Belgium, in cooperation with the Wallonie. 16 October 2015