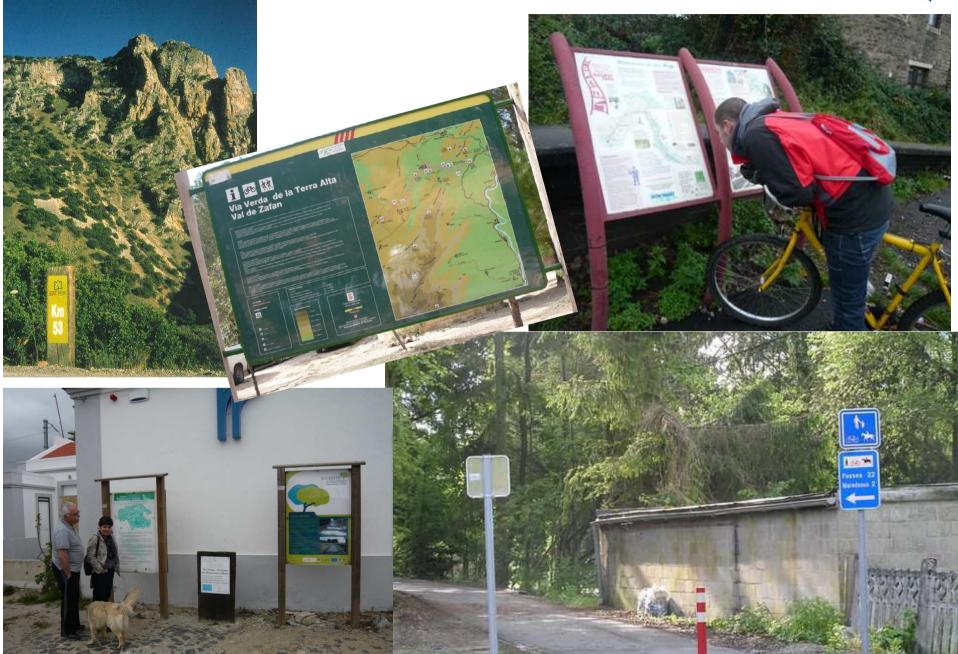

urism**, healthy leisure, sport and exercise for everyone **urban or rural** 





#### Greenways and abandoned railway lines

Europe possesses thousands of kilometres of disused railway lines which form part of the cultural and industrial heritage of the continent



#### **Greenways:**

a way to preserve the cultural and industrial heritage of the disused railway lines in Europe, thanks to the restoration and maintenance of structures such as tunnels, viaducts and station buildings.



Greenways safeguard the continuity of transport corridors; the trails could revert to their original use as railway lines.



#### Infrastructures facilitating access Reconditioning of railway bridges





#### Infrastructures facilitating access



#### Tunnels



#### **Signposting of the Greenways**





#### Rehabilitation of disused railway stations To install Services and tourism equipment



#### **Greenways: an asset for sustainable tourism**

- Gradients less than 3 %, rectilinear tracks, wide curves.
- Exceptional and respectful access to nature, due to the use of preexisting infrastructures integrated into the landscape allowing movement around the countryside, offering enjoyment of the culture and history of Europe.





### <u>Greenways: great infrastructure</u> <u>for cycle tourism</u>





Whatever your age, physical condition, whether you are with family, friends or individually, the greenways offer great facilities for cycling and hiking safely











# There are thousands of km of fantastic greenways in Europe





This project is co-financed by the European Union unde