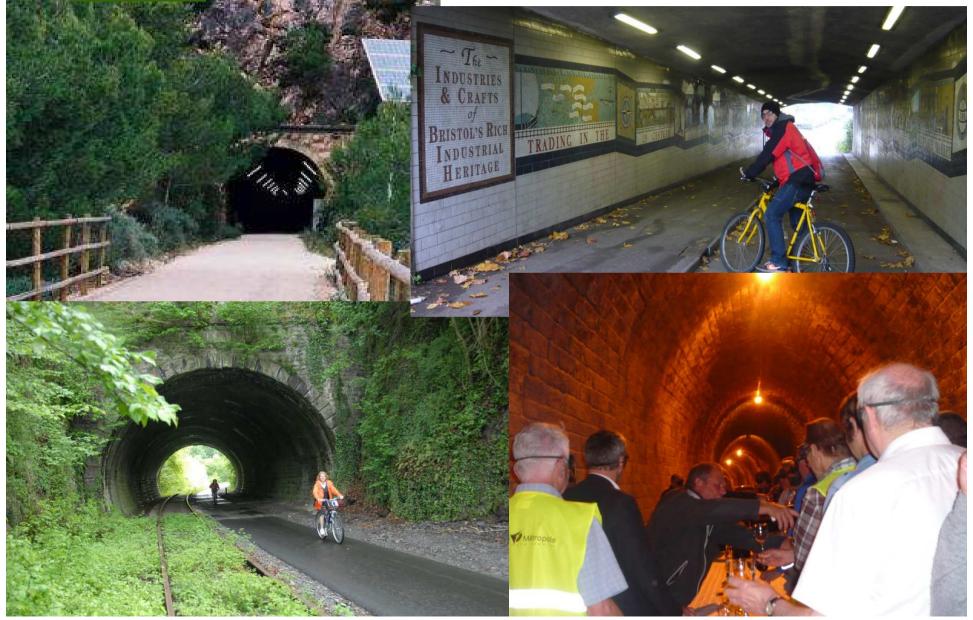

#### Tunnels

#### **Greenways:**

a way to preserve the cultural and industrial heritage of the disused railway lines in Europe, thanks to the restoration and maintenance of structures such as tunnels, viaducts and station buildings.

Greenways safeguard the continuity of transport corridors; the trails could revert to their original use as railway lines.