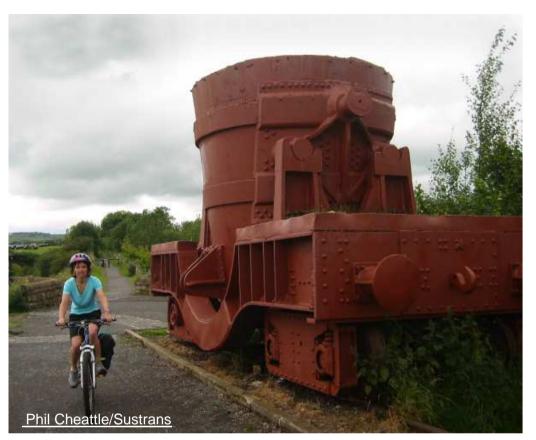

#### **Greenways:**

a way to preserve the cultural and industrial heritage of the disused railway lines in Europe, thanks to the restoration and maintenance of structures such as tunnels, viaducts and station buildings.

Greenways safeguard the continuity of transport corridors; the trails could revert to their original use as railway lines.