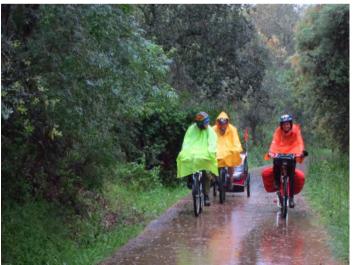

# <u>Greenways</u>

Refitted infrastructures, such as:

- abandoned railways
- canal towpaths
- disused military roads
- other paths closed to motorized traffic

Daily mobility, **active tourism**, healthy leisure, sport and exercise for everyone **urban or rural** 

### <u>Greenways: great infrastructure</u> <u>for cycle tourism</u>

Whatever your age, physical condition, whether you are with family, friends or individually, the greenways offer great facilities for cycling and hiking safely