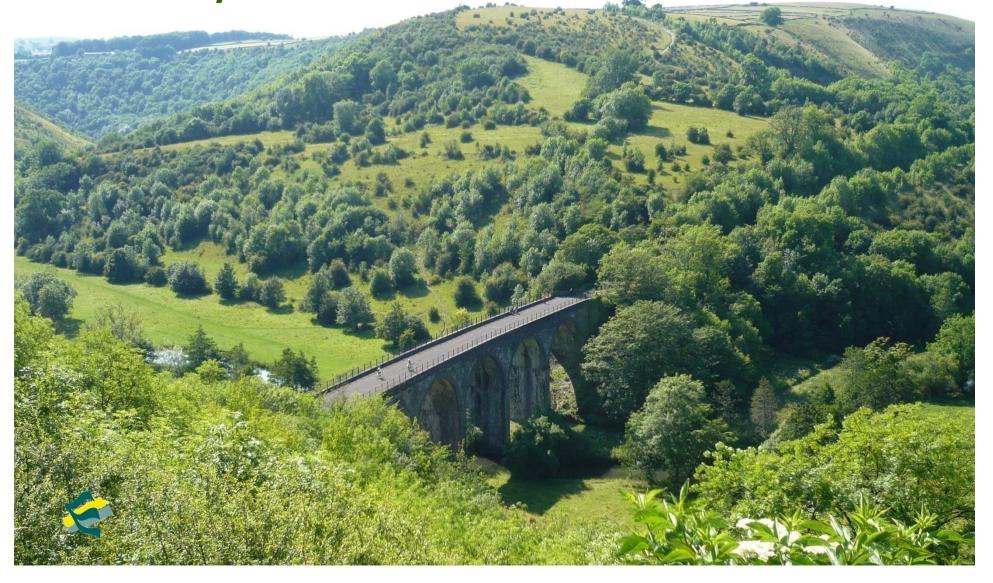

#### **Greenways: an asset for sustainable tourism**

- Gradients less than 3 %, rectilinear tracks, wide curves.
- Exceptional and respectful access to nature, due to the use of preexisting infrastructures integrated into the landscape allowing movement around the countryside, offering enjoyment of the culture and history of Europe.

### <u>Greenways: great infrastructure</u> <u>for cycle tourism</u>

Whatever your age, physical condition, whether you are with family, friends or individually, the greenways offer great facilities for cycling and hiking safely