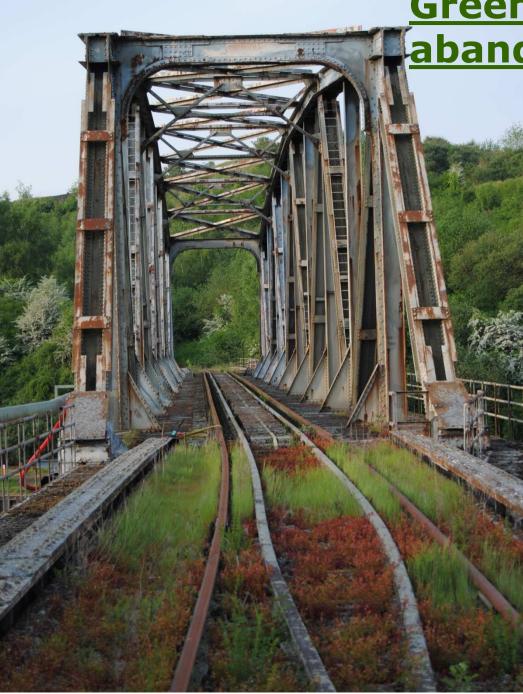

#### Greenways and abandoned railway lines

Europe possesses thousands of kilometres of disused railway lines which form part of the cultural and industrial heritage of the continent

#### **Greenways:**

a way to preserve the cultural and industrial heritage of the disused railway lines in Europe, thanks to the restoration and maintenance of structures such as tunnels, viaducts and station buildings.

Greenways safeguard the continuity of transport corridors; the trails could revert to their original use as railway lines.