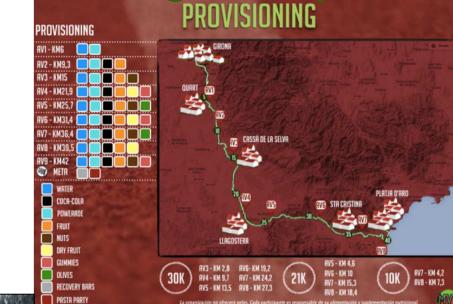

Promotion & Communication:

- Workshops and conferences;
- ✓ Awards and campaigns
  - ✓ best outdoor tourist product;
  - European photo competition;
- New website, traveloriented;
- ✓ Social media.