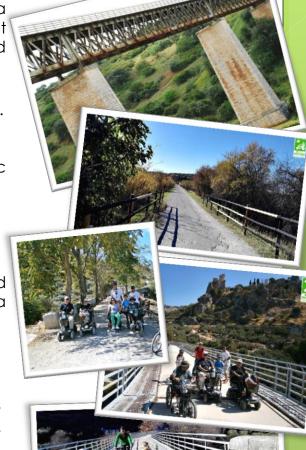

## Live the nature, live the greenway!

Conjoy nature in one of the old traces of the railway (Train of the oil) transformed into a Greenway, in an accessible way with wonderful views of the Subbética mountain range, between different locations - Doña Mencía, Zuheros, Luque Station and more...It can be done by bicycle, scooter or motorized chair!

Departures from Monday to Sunday at 10 am. Fully accessible tour.

Includes guide and vehicle with driver.

You can order a power chair or an electric scooter.

Minimum 5 people, maximum 15 people.

Departures from Córdoba, Andalucía, Spain Meeting point: Railway Station Córdoba, Old

Luque Station and/or Old Station of Doña Mencía.

**Duration**: 2 hours

Rentals at your disposal: Motorized chair, Electric scooter