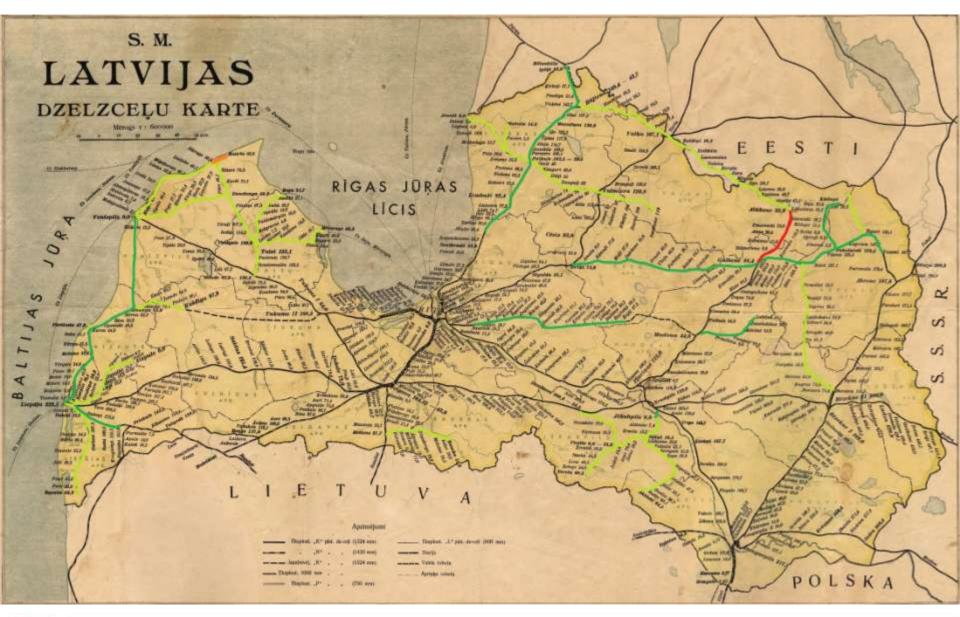

#### Latvian Railways map of 1938

Almost all narrow gauge railways were dismantled in 1960-1970-ties. And in some cases it is even problematic to find any trace of them (marked in light green on the map). Incidentally, this is also true for some of the most recently dismantled broad gauge railways.