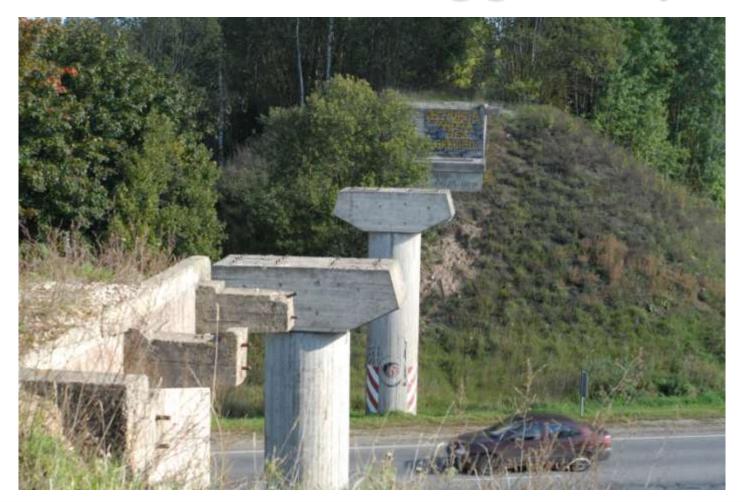

Not all the railways after the removal of the track is cleaned up - sleepers are not harvested or (that is more pity) bridges have been stolen and gravel from embankments illegally removed.

Part of the abandoned railways continue to carry the railway infrastructure status, which means here is prohibit to change anything, in other words – even touch the ground. But practically local people doing here everything (including vandalism), nobody are monitoring it.