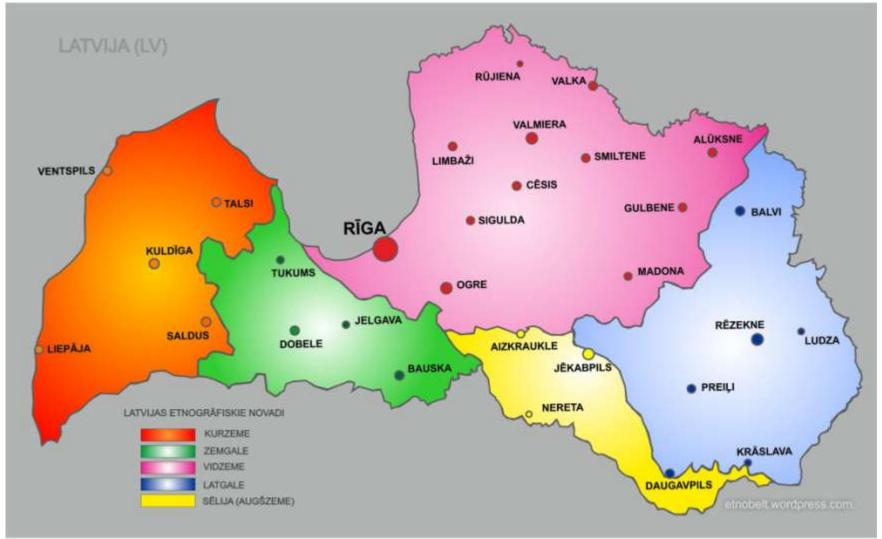

1938





Almost all narrow gauge railways were dismantled in 1960-1970-ties. And in some cases it is even problematic to find any trace of them (marked in light green on the map). Incidentally, this is also true for some of the most recently dismantled broad gauge railways.











Not all the railways after the removal of the track is cleaned up - sleepers are not harvested or (that is more pity) bridges have been stolen and gravel from embankments illegally removed.







Part of the abandoned railways continue to carry the railway infrastructure status, which means here is prohibit to change anything, in other words – even touch the ground. But practically local people doing here everything (including vandalism), nobody are monitoring it.



## **Potential greenways of Kurzeme**





#### **Greenway Mazirbe-Sīkrags**





# «Greenway» Mazirbe-Sīkrags





#### Mazirbe-Ventspils-Pāvilosta-Liepāja









#### Liepāja-Pāvilosta-Kuldīga-Tukums























# **Thank you!**