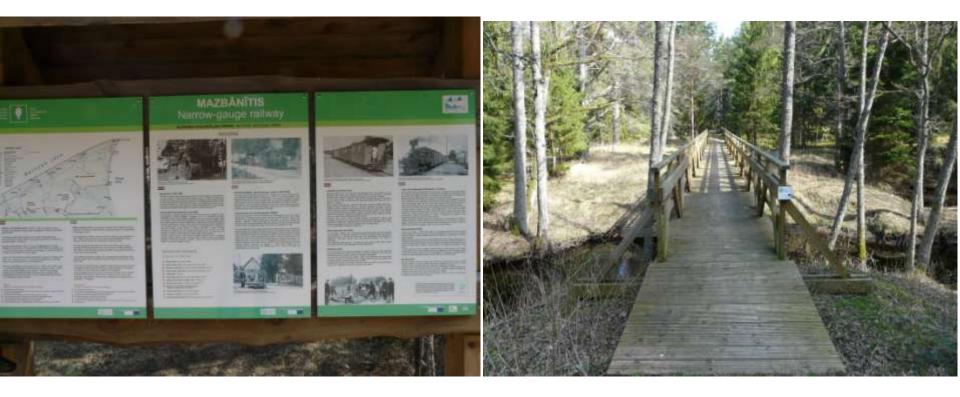

ways were dismantled in 1960-1970-ties. And in some cases it is even problematic to find any trace of them (marked in light green on the map). Incidentally, this is also true for some of the most recently dismantled broad gauge railways.











Not all the railways after the removal of the track is cleaned up - sleepers are not harvested or (that is more pity) bridges have been stolen and gravel from embankments illegally removed.







Part of the abandoned railways continue to carry the railway infrastructure status, which means here is prohibit to change anything, in other words – even touch the ground. But practically local people doing here everything (including vandalism), nobody are monitoring it.



## **Potential greenways of Kurzeme**





#### **Greenway Mazirbe-Sīkrags**





# «Greenway» Mazirbe-Sīkrags





#### Mazirbe-Ventspils-Pāvilosta-Liepāja









#### Liepāja-Pāvilosta-Kuldīga-Tukums























# **Thank you!**