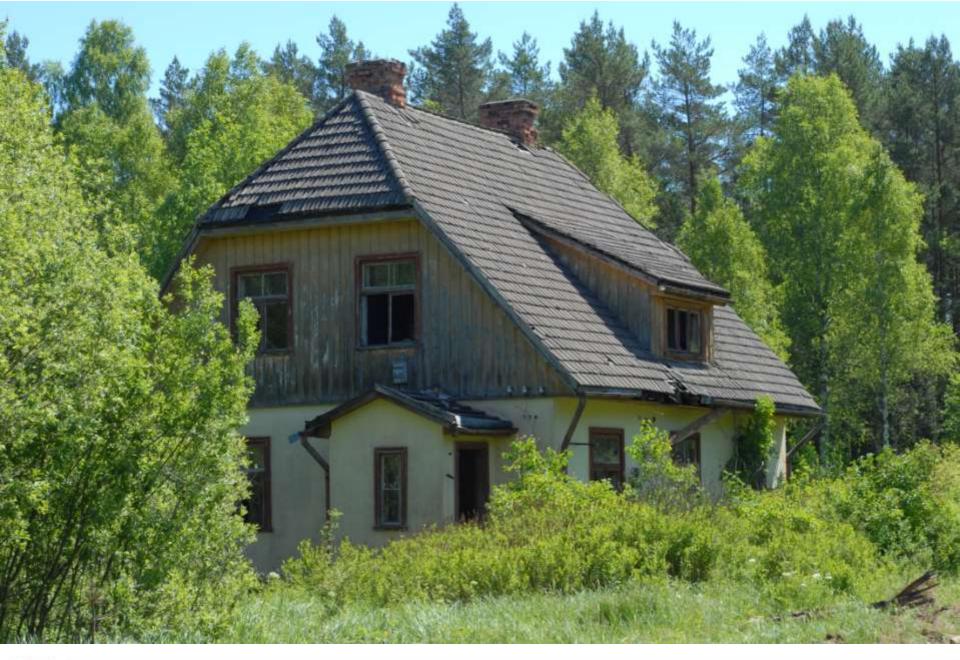

Not all the railways after the removal of the track is cleaned up - sleepers are not harvested or (that is more pity) bridges have been stolen and gravel from embankments illegally removed.

Part of the abandoned railways continue to carry the railway infrastructure status, which means here is prohibit to change anything, in other words – even touch the ground. But practically local people doing here everything (including vandalism), nobody are monitoring it.