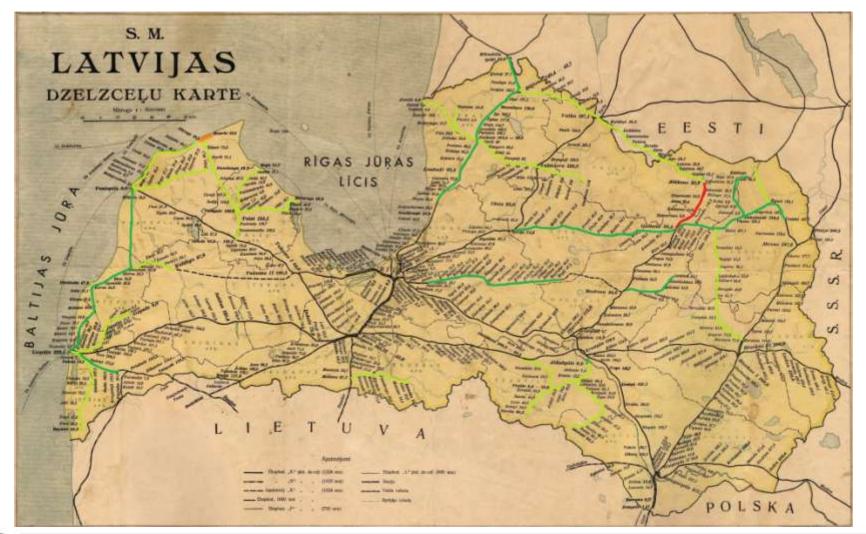

#### Latvian Railways map of 1938

Almost all narrow gauge railways were dismantled in 1960-1970-ties. And in some cases it is even problematic to find any trace of them (marked in light green on the map). Incidentally, this is also true for some of the most recently dismantled broad gauge railways.