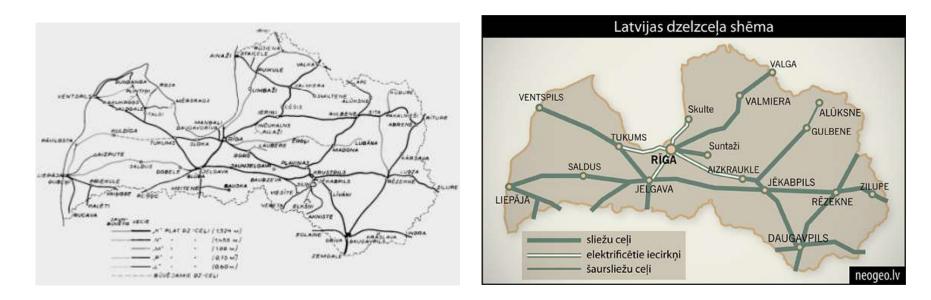

# RAILWAYS AND GREENWAYS IN LATVIA Theory and Practice

#### **Toms Altbergs**

#### Head specialist of The Latvian Railway history museum



# Railways of Latvia and their development





## **Statistics - past**

- From 1860 till 1940 totally built 3223 km of railway lines,
- 30 % of them narrow gauge (less than 1435 mm gauge),
- 50 % of them secondary railways (Nebenbahn).



## **Railway network**

#### 

#### 





## **Statistics - present**

- Total length of operational railway lines today is 1806 km,
- During last 50 years we theoretically lost 1417 km of railways (all potential greenways),
- Practically we have 5 km of so called greenways now.



#### Latvian Railways map of 1938





Almost all narrow gauge railways were dismantled in 1960-1970-ties. And in some cases it is even problematic to find any trace of them (marked in light green on the map). Incidentally, this is also true for some of the most recently dismantled broad gauge railways.











Not all the railways after the removal of the track is cleaned up - sleepers are not harvested or (that is more pity) bridges have been stolen and gravel from embankments illegally removed.







Part of the abandoned railways continue to