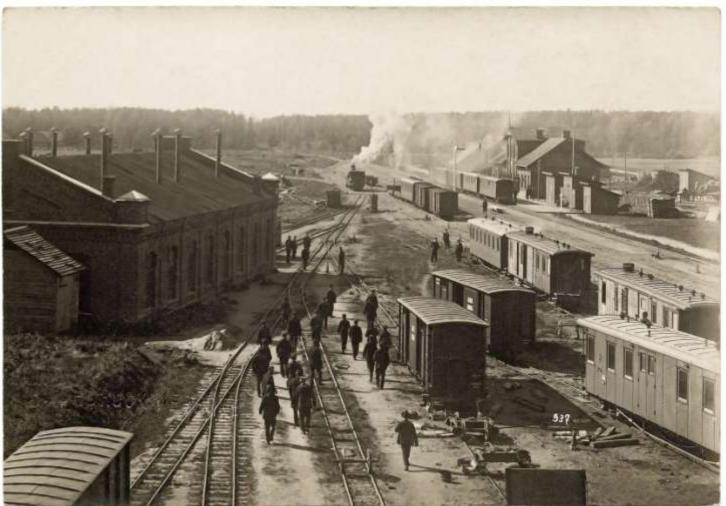

#### Latvian Railways map of 1938

Almost all narrow gauge railways were dismantled in 1960-1970-ties. And in some cases it is even problematic to find any trace of them (marked in light green on the map). Incidentally, this is also true for some of the most recently dismantled broad gauge railways.

Not all the railways after the removal of the track is cleaned up - sleepers are not harvested or (that is more pity) bridges have been stolen and gravel from embankments illegally removed.

Part of the abandoned railways continue to carry the railway infrastructure status, which means here is prohibit to change anything, in other words – even touch the ground. But practically local people doing here everything (including vandalism), nobody are monitoring it.