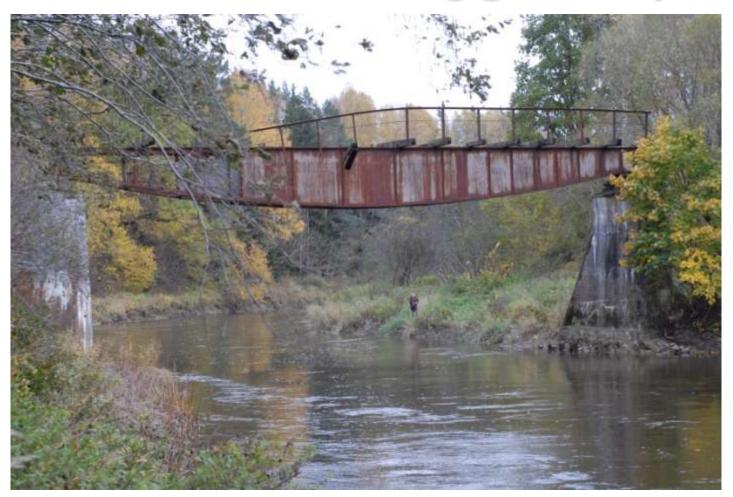

Not all the railways after the removal of the track is cleaned up - sleepers are not harvested or (that is more pity) bridges have been stolen and gravel from embankments illegally removed.

Part of the abandoned railways continue to carry the railway infrastructure status, which means here is prohibit to change anything, in other words – even touch the ground. But practically local people doing here everything (including vandalism), nobody are monitoring it.