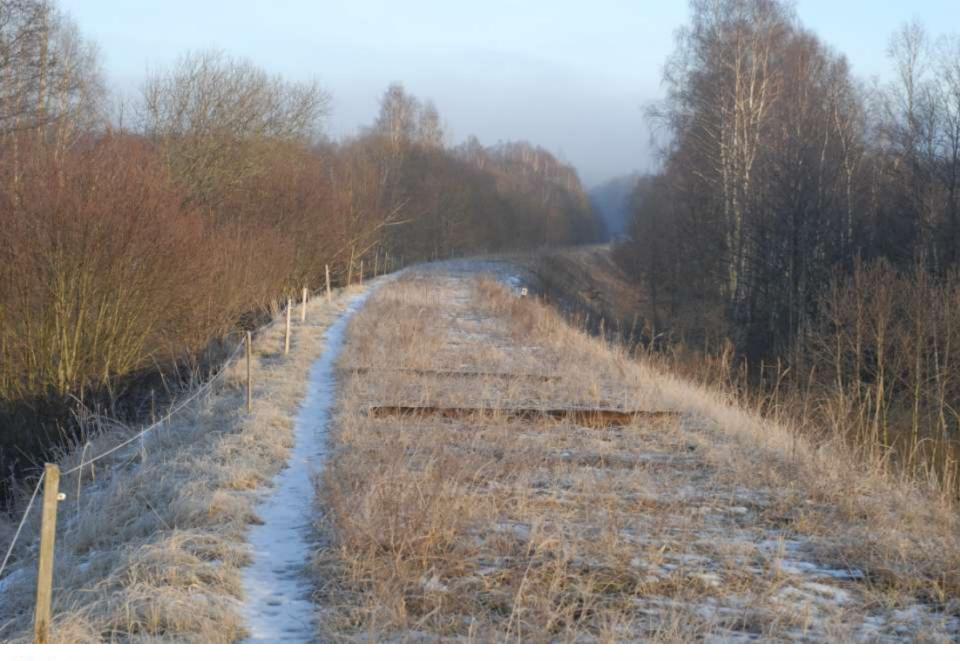

## **Statistics - present**

- Total length of operational railway lines today is 1806 km,
- During last 50 years we theoretically lost 1417 km of railways (all potential greenways),
- Practically we have 5 km of so called greenways now.

#### Latvian Railways map of 1938

Almost all narrow gauge railways were dismantled in 1960-1970-ties. And in some cases it is even problematic to find any trace of them (marked in light green on the map). Incidentally, this is also true for some of the most recently dismantled broad gauge railways.