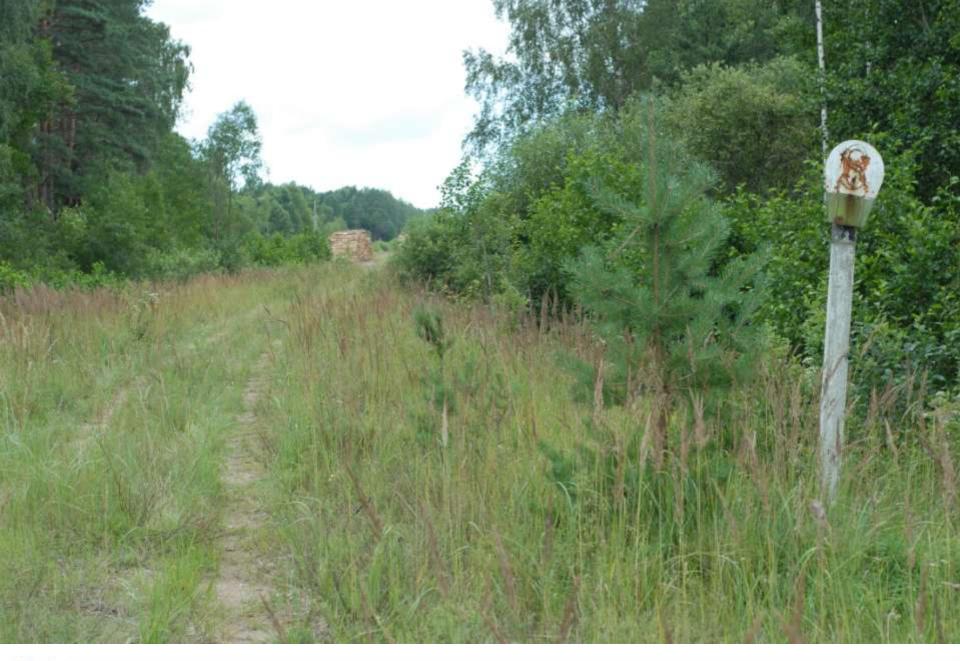

#### Latvian Railways map of 1938

Almost all narrow gauge railways were dismantled in 1960-1970-ties. And in some cases it is even problematic to find any trace of them (marked in light green on the map). Incidentally, this is also true for some of the most recently dismantled broad gauge railways.

Not all the railways after the removal of the track is cleaned up - sleepers are not harvested or (that is more pity) bridges have been stolen and gravel from embankments illegally removed.

Part of the abandoned railways continue to carry the railway infrastructure status, which means here is prohibit to change anything, in other words – even touch the ground. But practically local people doing here everything (including vandalism), nobody are monitoring it.