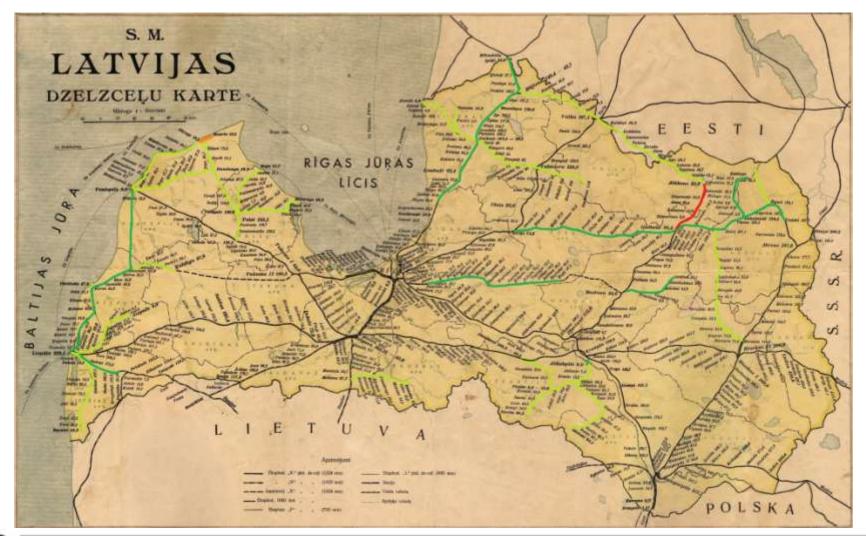

#### Latvian Railways map of 1938

Almost all narrow gauge railways were dismantled in 1960-1970-ties. And in some cases it is even problematic to find any trace of them (marked in light green on the map). Incidentally, this is also true for some of the most recently dismantled broad gauge railways.